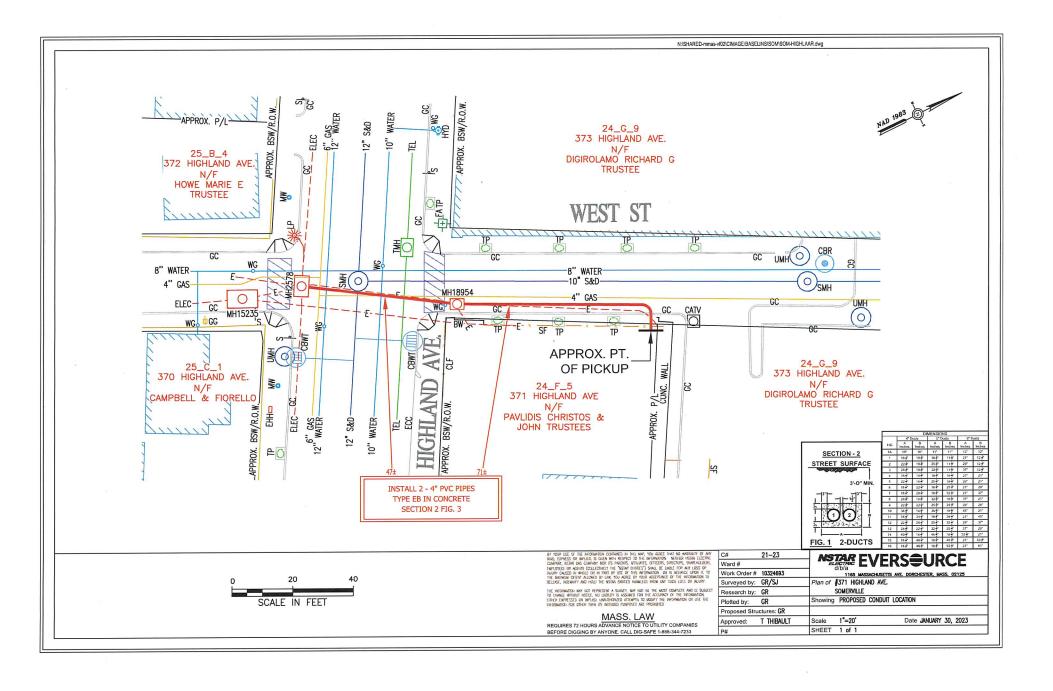

Insert here the same detailed description of the work as appears in the attached Grant of Location Order: HIGHLAND AVENUE - Northeasterly from MH #2578 to MH #18954 at West Street, install approximately 47 feet of conduit. WEST STREET -Northeasterly from MH #18954 at Highland Avenue, to private property at #371 Highland Avenue, install approximately 71 feet of conduit. WO #10324693

**PETITION:** Eversource (Nstar Electric) is applying for a Grant of Location to install a total of 118 feet of conduit in the intersection of Highland Avenue and West Street, connecting Manhole 2578 and Manhole 18954 to a point of pickup at the rear of 371 Highland Avenue.