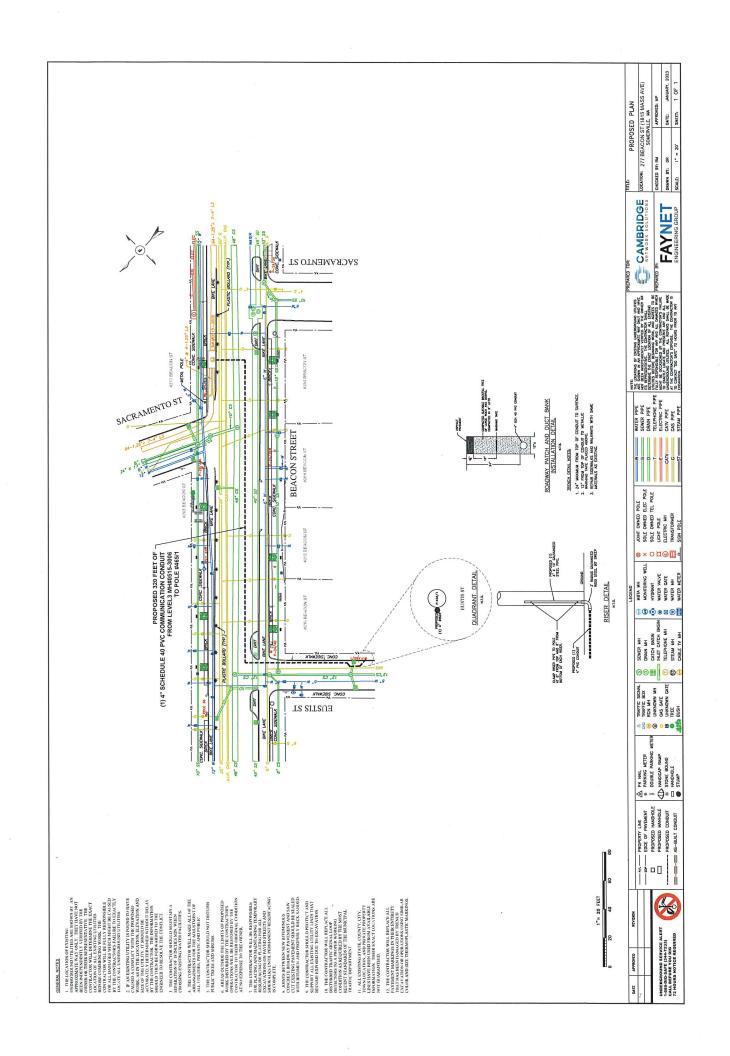

Insert here the same detailed description of the work as appears in the attached Grant of Location Order: Breakout of Level 3 manhole at Sacramento St and Beacon St. Trench and place 4" conduit along Beacon St. to Pole #1 on Eustis St.

**PETITION:** Cambridge Network Solutions seeks a Grant of Location to install 320 feet of conduit in Beacon Street and Eustis Street, from Manhole 0515-3006 to Utility Pole 465/1 located at the rear of 296 Beacon Street.

## PROPOSED CONDUIT INSTALLATION AT 277 BEACON ST

IN

SOMERVILLE, MA
(1815 MASSACHUSETTS AVE CAMBRIDGE, MA)