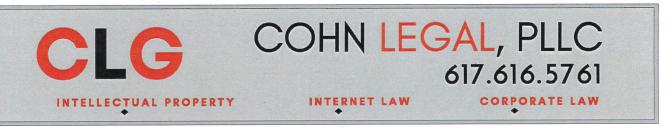

# License Information: # of signs/awnings: 1

**Describe:** 1 aluminum pan sign with a raised break from trim molding and 3M high-performance vinyls. The AMC sign panel will be painted utilizing Matthews sign paint system. The sign panel will be set over a 1.25?? x 1.25 sq. tube welded Aluminum frame. The frame will be attached to the building with blind-mounted 90-degree clips with cement anchors and text screws. Concerning content, the sign will contain the business name, logo, telephone number, and three services provided by the law firm.

#### DESCRIPTION OF PROPOSE SCOPE

Fabricate and install 1 aluminum pan sign with raised break form trim molding and 3M high performance vinyls, The ACM sign panel will be painted utilizing Matthews sign paint system. Said sign panel will be set over 1.25"x1.25" sq. tube welded Aluminum frame. The frame will be attached to the building with blind mounted 9o degree clips with cement anchors and tex screws