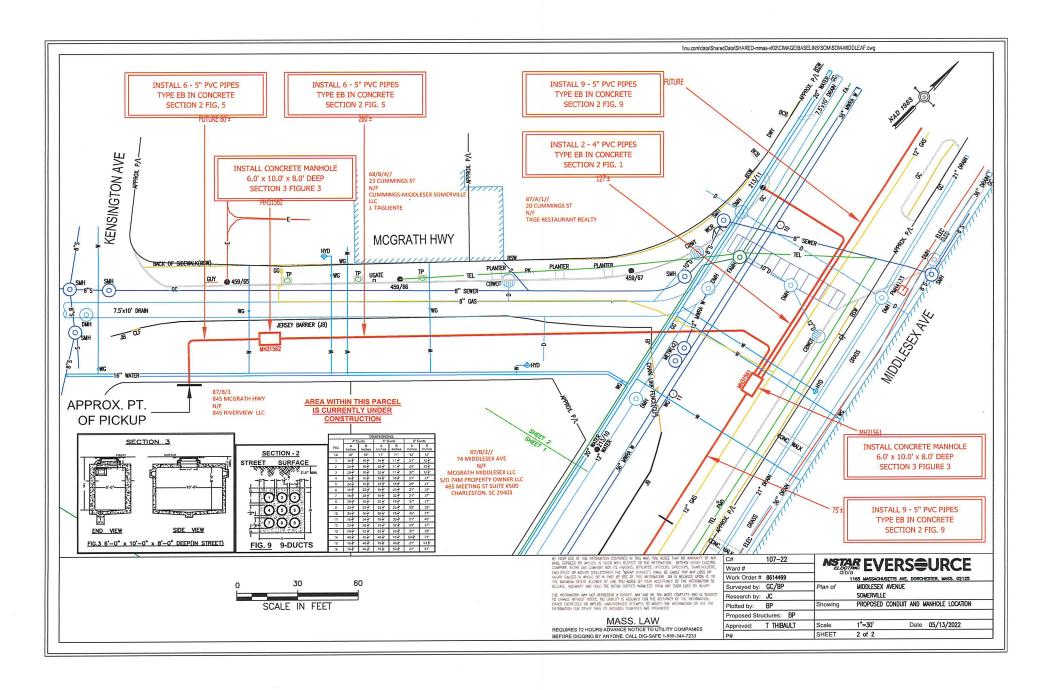

Insert here the same detailed description of the work as appears in the attached Grant of Location Order: Middlesex Avenue - Westerly from manhole MH15847, at the intersection of Foley Street and Middlesex Avenue, to pole P213/7, install approximately 93 feet of conduit. Northerly from manhole MH15847, at the intersection of Foley Street and Middlesex Avenue, to pole P213/11, install approximately 832 feet of conduit and two new manholes, MH31560 and MH31561. Kensington Avenue - Westerly from Middlesex Avenue, install approximately 170 feet of conduit and one new manhole, MH31563. McGrath Highway - Westerly from Middlesex Avenue, to private property at #845 McGrath Highway, install approximately 350 feet of conduit and one new manhole, MH31562. WO#8614499

**PETITION:** Eversource (NStar Electric) is applying for a Grant of Location to install a total of 1,352 feet of conduit as follows: Starting from Manhole 15847 located at the intersection of Foley St and Middlesex Avenue to Utility Pole 213/7. From said manhole, continuing to proposed Manhole 31560. From Manhole 31560, to proposed Manhole 31563 located in Kensington Avenue and to proposed Manhole 31561 located at Middlesex Avenue. From Manhole 31561, continuing to proposed Manhole 31562 located at McGrath Highway and for future use on Middlesex Avenue. Lastly, from Manhole 31562 to a point of

pickup at 845 McGrath Highway.

PLACE: <a href="https://attendee.gotowebinar.com/register/5803739566728446733">https://attendee.gotowebinar.com/register/5803739566728446733</a> or City Council Chambers, City Hall, 2<sup>nd</sup> Floor, 93 Highland Avenue, Somerville, MA 02143

RE: 74 Middlesex Avenue W.O. #8614499

Dear Members of the Board,

The NSTAR Electric Company d/b/a Eversource Energy respectfully requests a Grant of Location for the installation of approximately 832 feet of conduit and two new manholes, MH31560 and MH31561 in Middlesex Avenue; approximately 170 feet of conduit and one new manhole, MH31563 in Kensington Avenue; and approximately 350 feet of conduit and one new manhole, MH31562 in McGrath Highway.