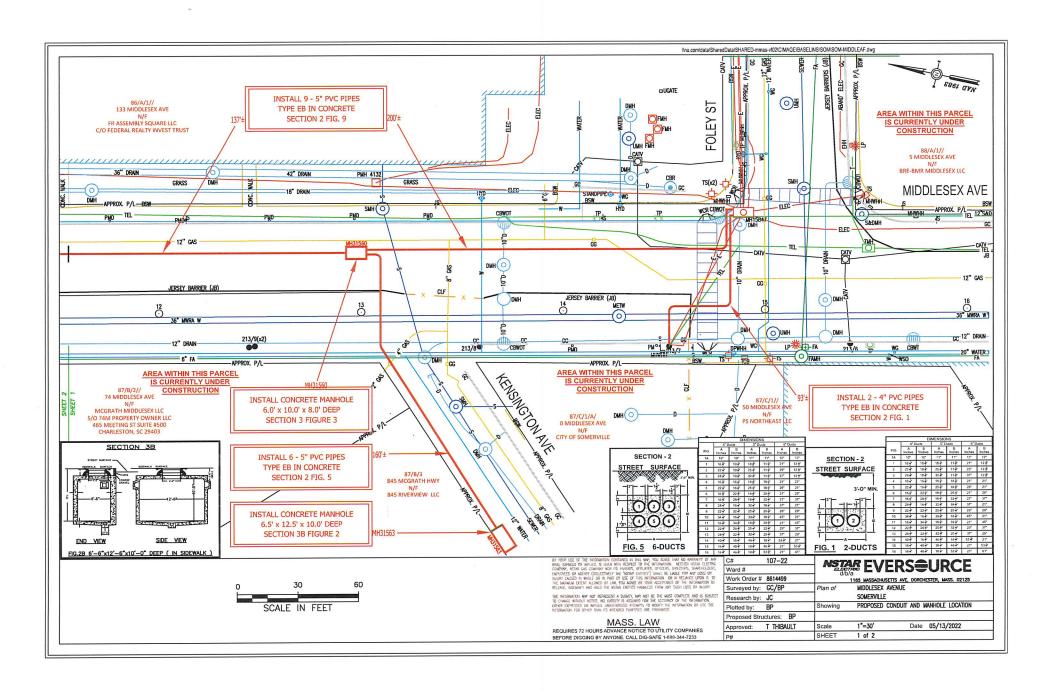

Insert here the same detailed description of the work as appears in the attached Grant of Location Order: Middlesex Avenue - Westerly from manhole MH15847, at the intersection of Foley Street and Middlesex Avenue, to pole P213/7, install approximately 93 feet of conduit. Northerly from manhole MH15847, at the intersection of Foley Street and Middlesex Avenue, to pole P213/11, install approximately 832 feet of conduit and two new manholes, MH31560 and MH31561. Kensington Avenue - Westerly from Middlesex Avenue, install approximately 170 feet of conduit and one new manhole, MH31563. McGrath Highway - Westerly from Middlesex Avenue, to private property at #845 McGrath Highway, install approximately 350 feet of conduit and one new manhole, MH31562. WO#8614499

**PETITION:** Eversource (NStar Electric) is applying for a Grant of Location to install a total of 1,352 feet of conduit as follows: Starting from Manhole 15847 located at the intersection of Foley St and Middlesex Avenue to Utility Pole 213/7. From said manhole, continuing to proposed Manhole 31560. From Manhole 31560, to proposed Manhole 31563 located in Kensington Avenue and to proposed Manhole 31561 located at Middlesex Avenue. From Manhole 31561, continuing to proposed Manhole 31562 located at McGrath Highway and for future use on Middlesex Avenue. Lastly, from Manhole 31562 to a point of

RE: 74 Middlesex Avenue W.O. #8614499

Dear Members of the Board,

The NSTAR Electric Company d/b/a Eversource Energy respectfully requests a Grant of Location for the installation of approximately 832 feet of conduit and two new manholes, MH31560 and MH31561 in Middlesex Avenue; approximately 170 feet of conduit and one new manhole, MH31563 in Kensington Avenue; and approximately 350 feet of conduit and one new manhole, MH31562 in McGrath Highway.