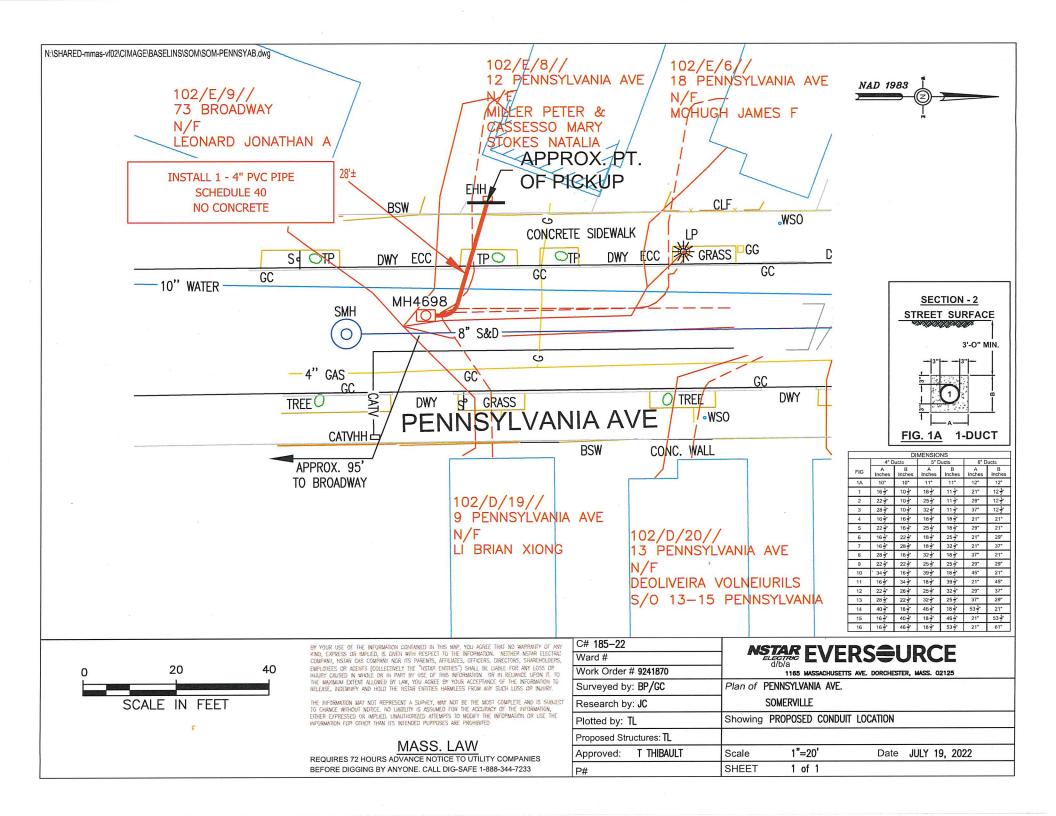

Insert here the same detailed description of the work as appears in the attached Grant of Location Order: Pennsylvania Avenue - Westerly from manhole MH4698, approximately 95 feet north of Broadway, to private property at #12 Pennsylvania Avenue, install approximately 28 feet of conduit. WO#9241870

**PETITION:** Eversource (NStar Electric) is applying for a Grant of Location to install 28 feet of conduit in Pennsylvania Avenue, from Manhole 4698 to a point of pickup at 12 Pennsylvania Avenue.

PLACE: <a href="https://attendee.gotowebinar.com/register/5803739566728446733">https://attendee.gotowebinar.com/register/5803739566728446733</a> or City Council Chambers, City Hall, 2<sup>nd</sup> Floor, 93 Highland Avenue, Somerville, MA 02143

RE: Pennsylvania Avenue W.O. #9241870

Dear Members of the Board,

The NSTAR Electric Company d/b/a Eversource Energy respectfully requests a Grant of Location for the installation of approximately 28 feet of conduit in Pennsylvania Avenue.