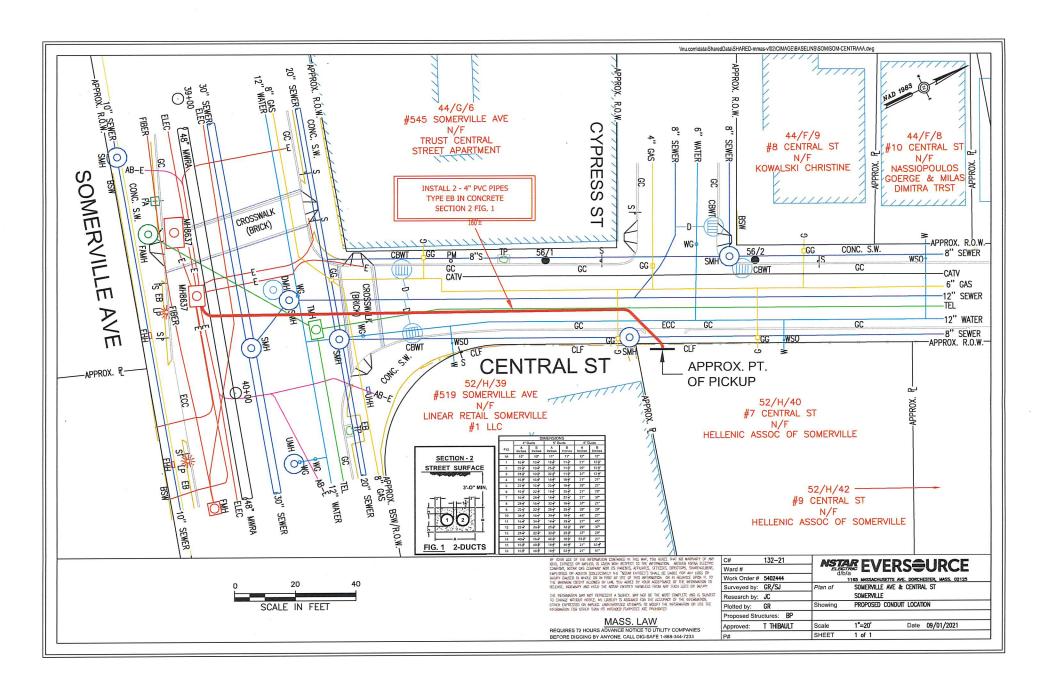

**Insert here the same detailed description of the work as appears in the attached Grant of Location Order:** Somerville Avenue - Northerly from manhole MH8637, approximately 50 feet south of Central Street, to Central Street, install approximately 50 feet of conduit. Central Street - Northerly from Somerville Avenue, to private property at #7Central Street, install approximately 110 feet of conduit. WO#5402444

**PETITION:** Eversource (NStar Electric) is applying for a Grant of Location to install 160 feet of conduit in the intersection of Somerville Avenue and Central St, from Manhole 8637 to a point of pickup at 7 Central Street.

RE: Central Street W.O. #5402444

Dear Members of the Board,

The NSTAR Electric Company d/b/a Eversource Energy respectfully requests a Grant of Location for the installation of approximately 110 feet of conduit in Central Street and 50 feet of conduit in Somerville Avenue.