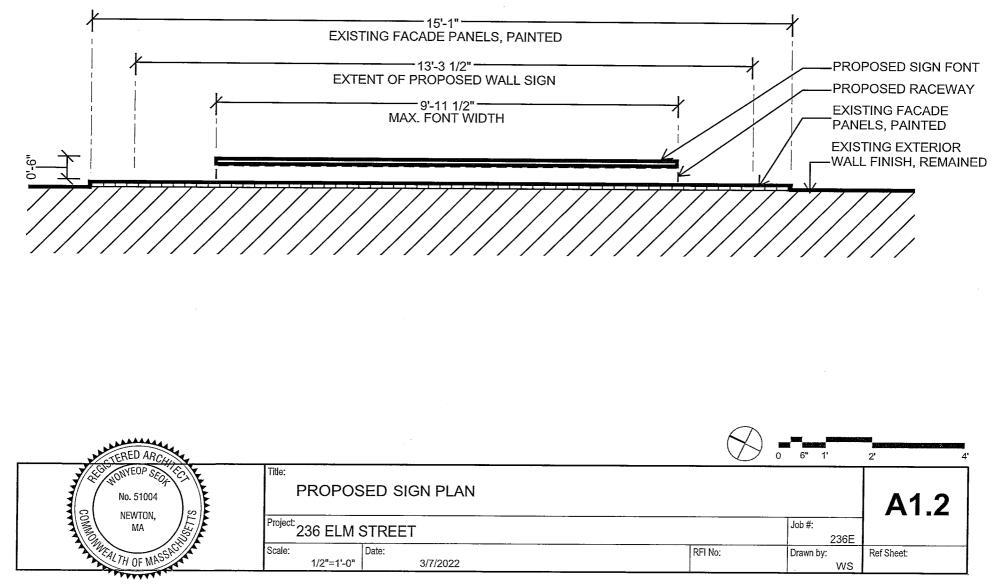

## **BUSINESS LICENSE RENEWAL - Sign and Awning**

File #: 22-007944

License #: BL22-000057

Address: 236 ELM ST

Licensee: byong woo cho NES Light Inc

DBA Name: Kong Dog

Business Ownership Type: Corporation

Legal Name of Entity: Kong Dog Somerville Inc

Owners/Officers: Julia Kang, , ,

License Information: # of signs/awnings: 1 Describe any other Items or Goods: Yellow Back ground. Letters with illuminated back light.

Approval Conditions: **Approved By: City Treasurer, Approved Albert Bargoot, Approved Hans Jensen, Approved Kimberly M. Wells, Approved** 