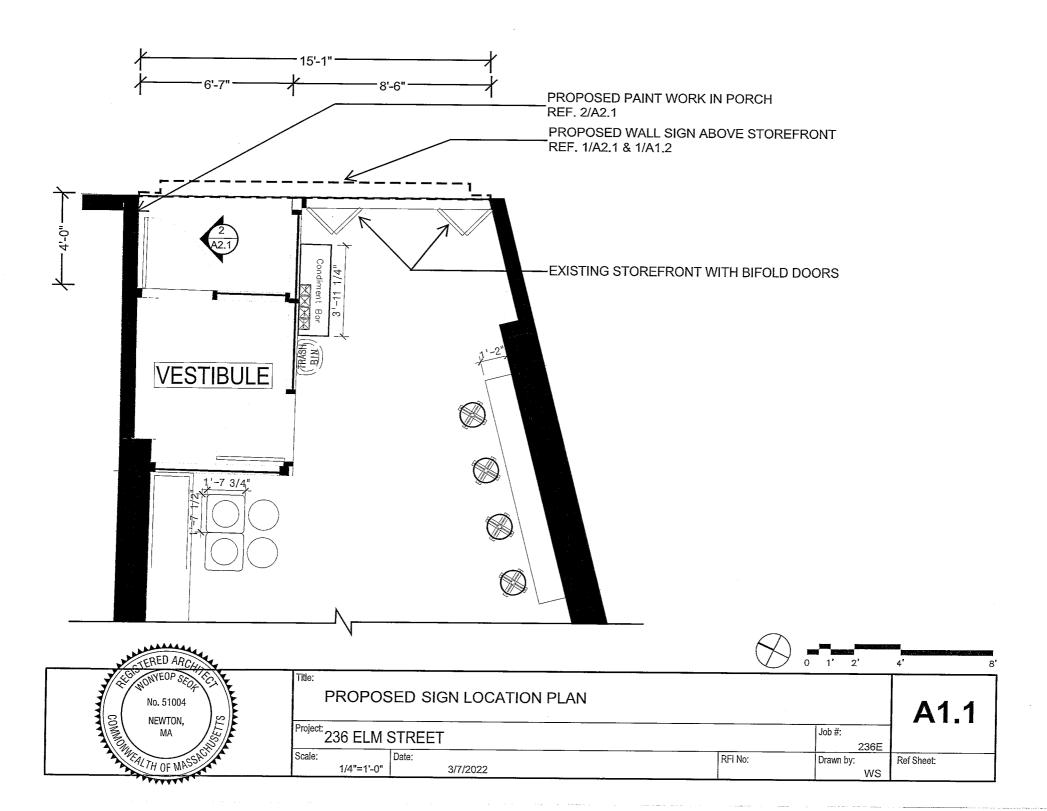

## **BUSINESS LICENSE RENEWAL - Sign and Awning**

File #: 22-007944

License #: BL22-000057

Address: 236 ELM ST

Licensee: byong woo cho NES Light Inc

DBA Name: Kong Dog

Business Ownership Type: Corporation

Legal Name of Entity: Kong Dog Somerville Inc

Owners/Officers: Julia Kang, , ,

License Information: # of signs/awnings: 1 Describe any other Items or Goods: Yellow Back ground. Letters with illuminated back light.

Approval Conditions: **Approved By: City Treasurer, Approved Albert Bargoot, Approved Hans Jensen, Approved Kimberly M. Wells, Approved** 