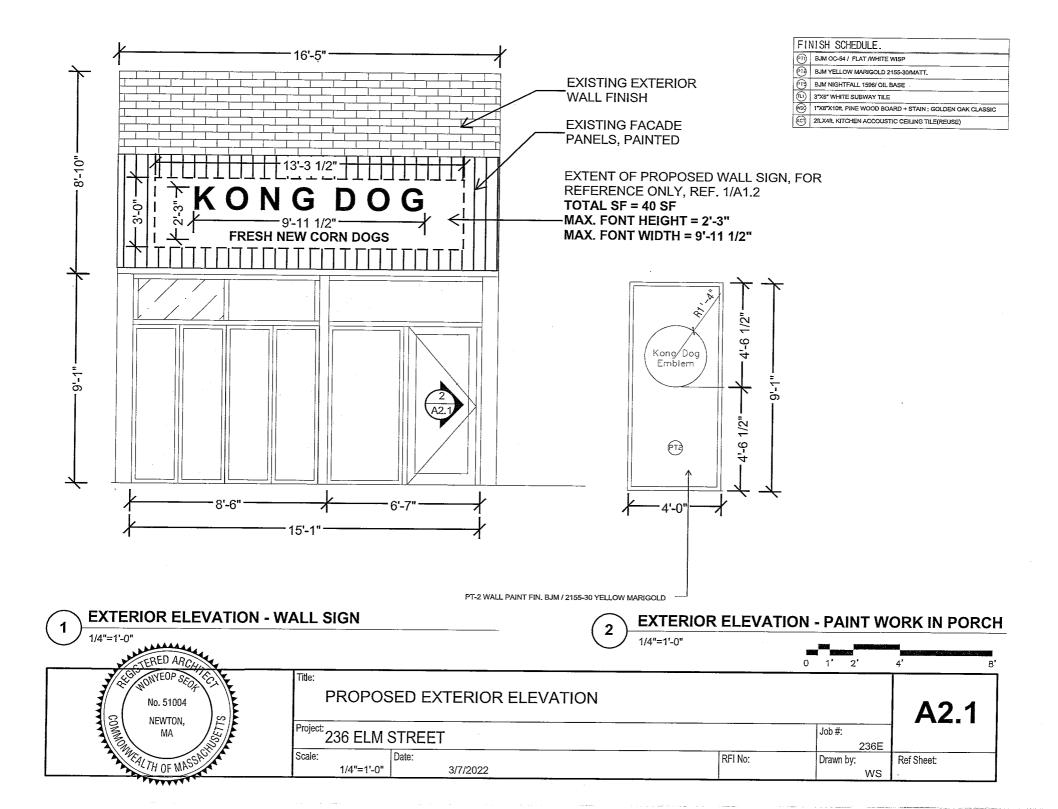

## **BUSINESS LICENSE RENEWAL - Sign and Awning**

File #: 22-007944

License #: BL22-000057

Address: 236 ELM ST

Licensee: byong woo cho NES Light Inc

DBA Name: Kong Dog

Business Ownership Type: Corporation

Legal Name of Entity: Kong Dog Somerville Inc

Owners/Officers: Julia Kang, , ,

License Information: # of signs/awnings: 1 Describe any other Items or Goods: Yellow Back ground. Letters with illuminated back light.

Approval Conditions: **Approved By: City Treasurer, Approved Albert Bargoot, Approved Hans Jensen, Approved Kimberly M. Wells, Approved** 