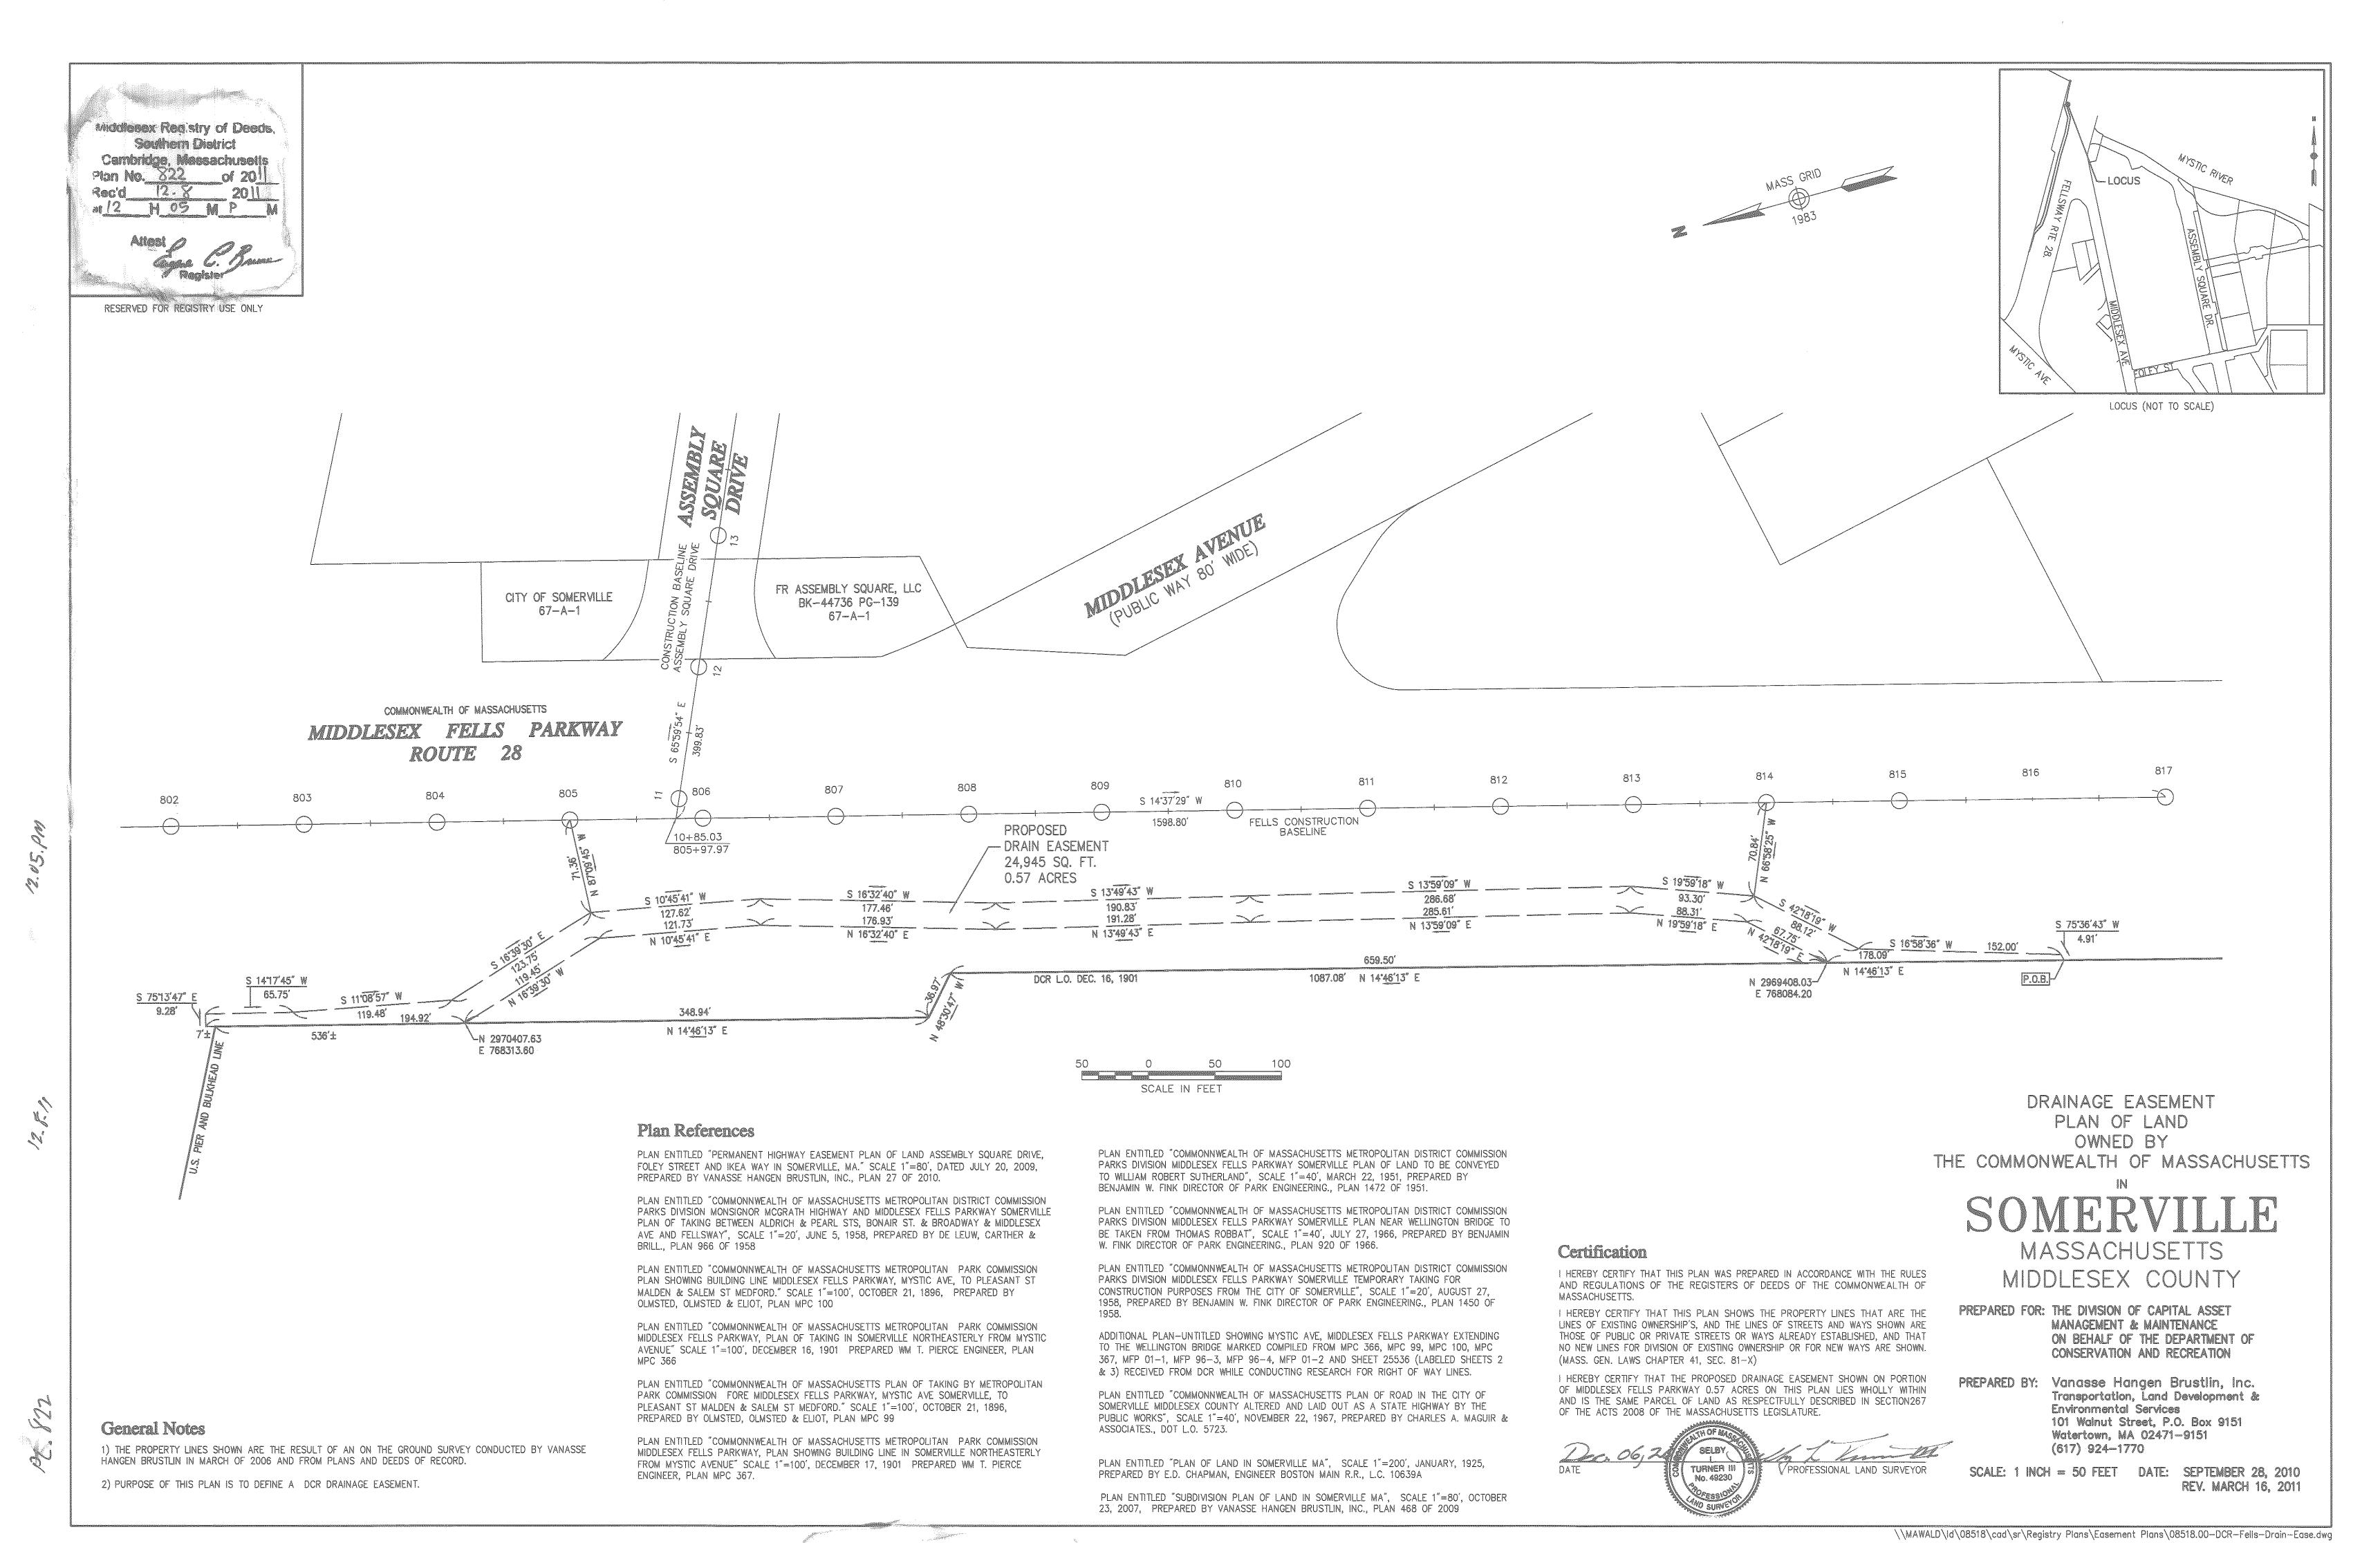

## Southern Middlesex - 20/20 Perfect Vision i2 Document Detail Report

Current datetime: 1/14/2020 2:05:04 PM

| Doc#                                         | Document Type          | Town               | Book/Page         | File Date          | Consideration   |
|----------------------------------------------|------------------------|--------------------|-------------------|--------------------|-----------------|
| 822                                          | PLAN                   |                    | 02011/822         | 12/08/2011         |                 |
| Property-Street                              | : Address and/or Descr | ription            |                   |                    |                 |
| MIDDLESEX FE                                 | ELLS PKRY PLAN OF L    | AND-EASEMENT DRAIN | N, ASSEMBLY SQUAR | RE DRIVE EASEMENT, | MIDDLESEX DRIVE |
| EASEMENT                                     |                        |                    |                   |                    |                 |
| Grantors                                     |                        |                    |                   |                    |                 |
| DEPT OF COSERVATION & amp; RECREATION        |                        |                    |                   |                    |                 |
| Grantees                                     |                        |                    |                   |                    |                 |
| References-Book/Pg Description Recorded Year |                        |                    |                   |                    |                 |
| Registered Lan                               | d Certificate(s)-Cert# | Book/Pg            |                   |                    |                 |