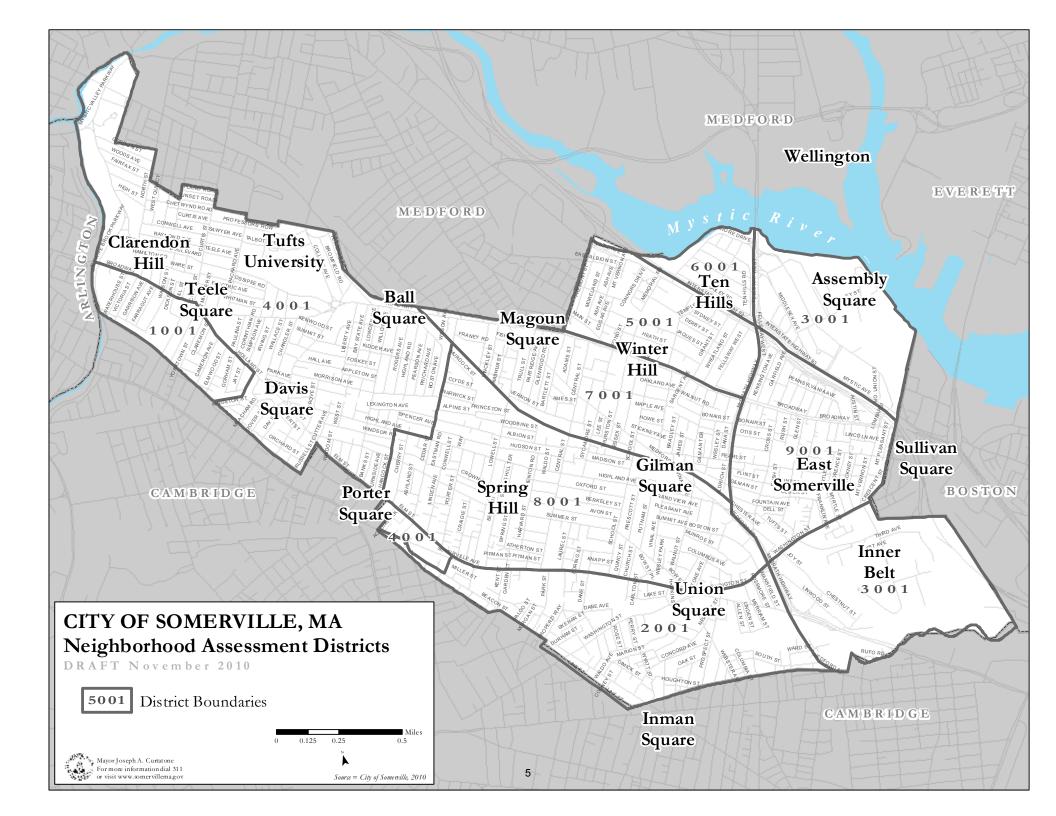

FOURTH QUARTER BILL DEDUCT \$406.08

EFFECTIVE INCREASE IN TAXES \$ 0

| FY2013 ASSESSMENT & PARCEL COUNT CHANGE                                    | S BY LISE & MEIGHB | OPHOOD SINCE I | EV 11       |                |           |                    |                    |                |
|----------------------------------------------------------------------------|--------------------|----------------|-------------|----------------|-----------|--------------------|--------------------|----------------|
| F12013 ASSESSIMENT & FARCEL COUNT CHANGE                                   | OSE & NEIGHB       | <br>           | 1 11        | PARCEL COUNT   |           |                    |                    | ASSESSMENT     |
| ASSESSMENT DISTRICT                                                        | FY11 PARCEL        | FY12 PARCEL    | FY13 PARCEL | PERCENT        | FV11-Δ\/G | FY12-AVG           | FY13-AVG           | PERCENT        |
| AGGEGGINENT DIGTRICT                                                       | COUNT              | COUNT          | COUNT       | CHANGE FY12-13 | ASSESS.   | ASSESS.            | ASSESS.            | CHANGE FY12-13 |
| SINGLE FAMILY                                                              | COONT              | COUNT          | COOM        | CHANGET 112-13 | AGGEGG.   | AGGEGG.            | AGGEGG.            | CHANGET 112-13 |
| 1001 (W. SOMERVILLE SOUTH/CAMBRIDGE LINE)                                  | 95                 | 95             | 95          |                | 458,700   | 458,700            | 502,400            | 9.53%          |
| 2001 (WARD 2, UNION SQ. SOUTH)                                             | 269                | 269            | 269         |                | 375,900   | 383,000            | 398,500            | 4.05%          |
| 3001 (WARD 2, ONION 30: 300111)                                            | N/A                | N/A            | N/A         |                | N/A       | N/A                | N/A                | 4.0376         |
| 4001 (WEST SOMERVILLE)                                                     | 428                | 429            | 430         |                | 562,200   | 566,300            | 581,600            | 2.70%          |
| 5001 (WINTER HILL NORTH)                                                   | 152                | 152            | 151         |                | 309,300   | 295.300            | 305,200            | 3.35%          |
| 6001 (TEN HILLS )                                                          | 30                 | 30             | 29          |                | 366,200   | 366,200            | 373,900            | 3.3376         |
| 7001 (WINTER HILL/MAGOUN SQ)                                               | 480                | 480            | 480         |                | 334.100   | 336,900            | 346,700            | 2.91%          |
| 8001 (CENTRAL, SPRING, & PROSPECT HILL)                                    | 635                | 636            | 640         |                | 415.600   | 419.800            | 442,200            | 5.34%          |
| 9001 (EAST SOMERVILLE)                                                     | 269                | 270            | 267         |                | 276,600   | 276,400            | 277,700            | 0.47%          |
| PARCEL COUNT CHANGE FROM PREVIOUS YR.                                      | -2                 |                | 0           |                | 270,000   | 270,400            | 211,100            | 0.47 /6        |
| CITY AVERAGE-SINGLE FAMILY                                                 | -2                 | +3             | 0           |                | 399,700   | 402,000            | 417,500            | 3.86%          |
| CITT AVERAGE-SINGLE FAMILI                                                 |                    |                |             |                | 399,700   | 402,000            | 417,300            | 3.00 /0        |
| TWO FAMILY                                                                 |                    |                |             |                | 1         |                    |                    |                |
| 1001 (W. SOMERVILLE SOUTH/CAMBRIDGE LINE)                                  | 265                | 264            | 263         |                | 515,400   | 517,600            | 549,500            | 6.16%          |
| 2001 (WARD 2, UNION SQ. SOUTH)                                             | 478                | 475            | 469         | -1.26%         | 442,600   | 451,300            | 463,700            | 2.75%          |
| 3001 (WARD 2, COBBLE HILL)                                                 | N/A                | N/A            | N/A         | -1.2076        | N/A       | N/A                | N/A                | 2.1370         |
| 4001 (WEST SOMERVILLE)                                                     | 1,917              | 1,910          | 1,899       | -0.58%         | 565,000   | 567,200            | 573,400            | 1.09%          |
| 5001 (WINTER HILL NORTH)                                                   | 196                | 1,910          | 1,099       | -0.3076        | 385.000   | 368,500            | 375,400            | 1.98%          |
| 6001 (TEN HILLS)                                                           | 204                | 204            | 205         |                | 424,500   | 425,300            | 433,700            | 1.98%          |
| 7001 (WINTER HILL/MAGOUN SQ)                                               | 622                | 614            | 618         |                | 401,900   | 402,100            | 410,700            | 2.14%          |
| 8001 (CENTRAL, SPRING, & PROSPECT HILL)                                    | 1,127              | 1,116          | 1,104       | -1.08%         | 482,000   | 483,000            | 502,400            | 4.02%          |
| 9001 (CENTRAL, SPRING, & PROSPECT HILL)                                    | 517                | 517            | 521         | -1.00%         | 361,800   | 362,400            | 360,900            | -0.41%         |
| ,                                                                          |                    |                | -20         |                | 301,000   | 362,400            | 360,900            | -0.41%         |
| PARCEL COUNT CHANGE FROM PREVIOUS YR.                                      | -27                | -32            | -20         |                | 400 000   | 404.000            | 404.000            | 0.000/         |
| CITY AVERAGE-TWO FAMILY                                                    |                    |                |             |                | 483,300   | 484,800            | 494,900            | 2.08%          |
| THREE FAMILY                                                               |                    |                |             |                |           |                    |                    |                |
| 1001 (W. SOMERVILLE SOUTH/CAMBRIDGE LINE)                                  | 119                | 119            | 116         | -2.52%         | 619.400   | 621,200            | 642,300            | 3.40%          |
| 2001 (WARD 2, UNION SQ. SOUTH)                                             | 367                | 367            | 368         |                | 541,000   | 546,900            | 559,900            | 2.38%          |
| 3001 (WARD 2, UNION SQ. SOUTH)                                             | N/A                | N/A            | N/A         |                | N/A       | N/A                | N/A                | 2.30%          |
| 4001 (WARD 2, COBBLE HILL)                                                 | 615                |                | 607         | -0.33%         | 631,300   | 635,600            | 645,600            | 1.57%          |
| 5001 (WINTER HILL NORTH)                                                   | 208                | 206            | 206         |                | 476.500   | 459,100            | 464.900            | 1.26%          |
| 6001 (TEN HILLS )                                                          | 8                  |                |             |                | 460,900   | 460,900            | 477,500            | 3.60%          |
| 7001 (WINTER HILL/MAGOUN SQ)                                               | 278                | 277            | 273         | -1.44%         | 482,900   | 482,500            | 489,600            | 1.47%          |
| 8001 (CENTRAL, SPRING, & PROSPECT HILL)                                    | 508                | 506            | 503         | -0.59%         | 559,000   | 560,200            | 581,300            | 3.77%          |
| 9001 (EAST SOMERVILLE)                                                     | 293                | 292            | 286         |                | 438,000   | 439,000            | 435,900            | -0.71%         |
|                                                                            | -18                |                | -17         | -2.05%         | 430,000   | 439,000            | 435,900            | -0.71%         |
| PARCEL COUNT CHANGE FROM PREVIOUS YR. CITY AVERAGE-THREE FAMILY            | -10                | -12            | -17         |                | 546,400   | 547,500            | 558,800            | 2.06%          |
| CITTAVERAGE-THREE PAINIET                                                  |                    |                |             |                | 340,400   | 347,300            | 556,600            | 2.00 /6        |
| CONDOMINIUM                                                                | <u> </u>           |                |             |                |           |                    |                    |                |
|                                                                            | 317                | 200            | 200         |                | 384,300   | 207 000            | 200 000            | 0.500/         |
| 1102 (W. SOMERVILLE SOUTH/CAMBRIDGE LINE<br>2102 (WARD 2, UNION SQ. SOUTH) | 720                | 323<br>732     | 332<br>743  | 1.50%          | 384,300   | 397,800<br>331,700 | 399,800<br>323,200 | 0.50%          |
|                                                                            | 146                | 146            | 143         |                | 288.100   | 296,400            | 290.100            | -2.13%         |
| 3102 (WARD 2, COBBLE HILL)                                                 | 868                |                |             |                | ,         | ,                  | ,                  |                |
| 4102 (WEST SOMERVILLE)                                                     |                    | 896            | 931         | 3.91%          | 382,000   | 385,400            | 395,500            | 2.62%          |
| 5102 (WINTER HILL NORTH)                                                   | 265                | 274            | 282         |                | 213,000   | 219,400            | 235,000            | 7.11%          |
| 6102 (TEN HILLS )                                                          | 51                 | 51             | 51          | 0.040/         | 311,900   | 319,100            | 324,000            | 1.54%          |
| 7102 (WINTER HILL/MAGOUN SQ)                                               | 505                | 531            | 536         |                | 239,300   | 246,600            | 252,500            | 2.39%          |
| 8102 (CENTRAL, SPRING, & PROSPECT HILL)                                    | 943                | 981            | 1027        | 4.69%          | 322,100   | 328,200            | 330,400            | 0.67%          |
| 9102 (EAST SOMERVILLE)                                                     | 323                | 325            | 331         |                | 253,400   | 254,100            | 252,500            | -0.63%         |
| PARCEL COUNT CHANGE FROM PREVIOUS YR.                                      | +210               | +121           | +120        |                | 01100     | 000 50-            | 000 000            | 4.0            |
| CITY AVERAGE-CONDOMINIUM                                                   |                    |                |             |                | 314,000   | 320,500            | 323,800            | 1.03%          |
|                                                                            |                    |                |             |                |           |                    |                    |                |
|                                                                            |                    |                |             |                |           |                    |                    |                |
|                                                                            |                    |                |             |                |           |                    |                    |                |