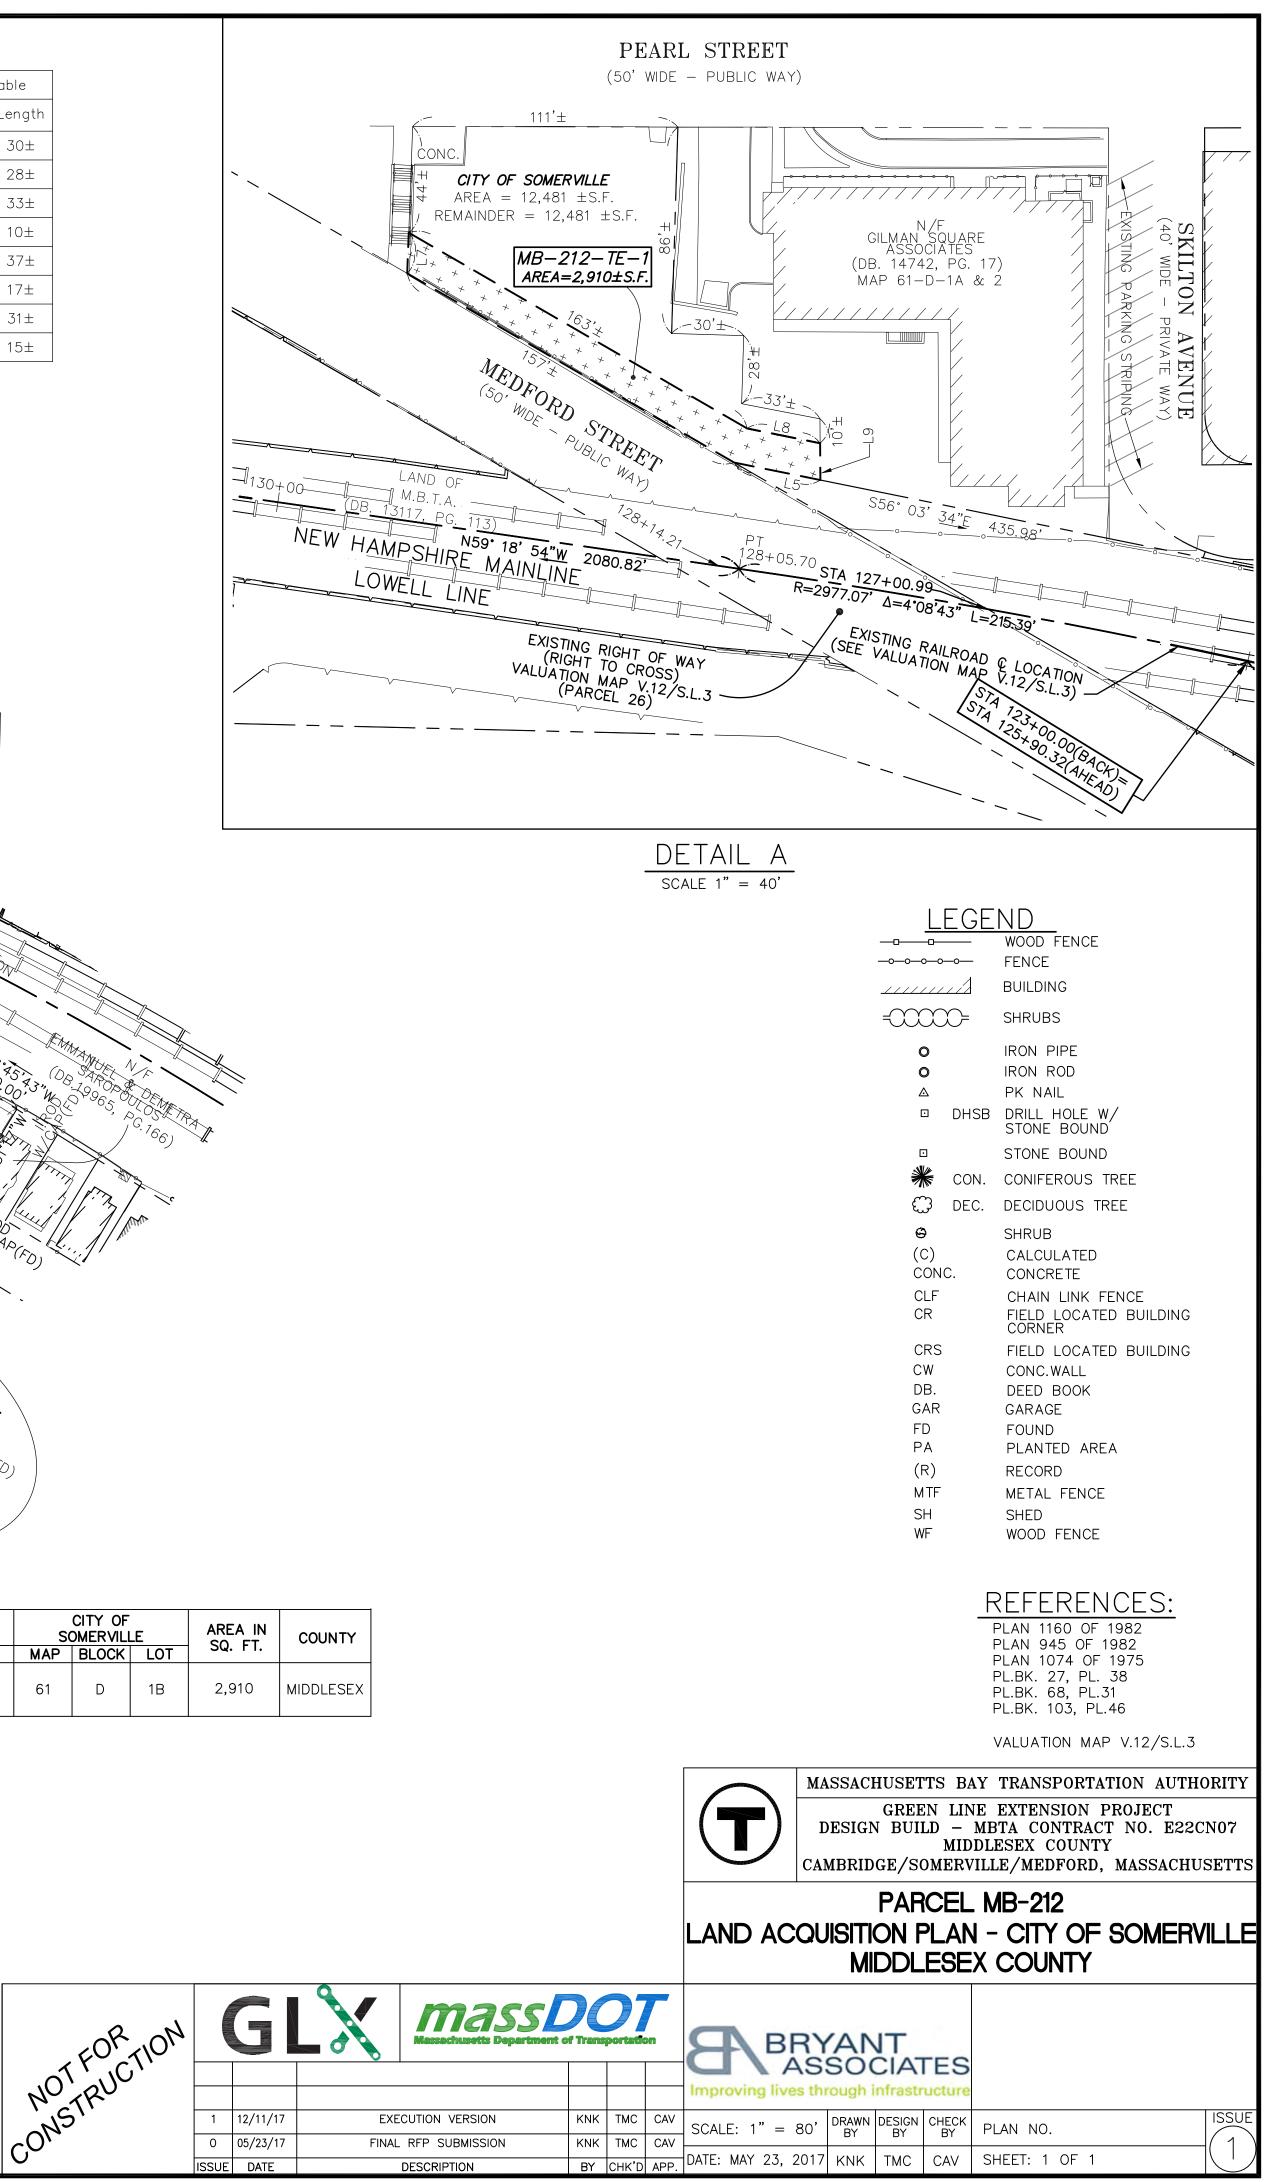

# EXHIBIT A

Land Acquisition Plans, City of Somerville, Middlesex County

# NOTES:

1. HORIZONTAL DATUM IS MASSACHUSETTS STATE PLANE COORDINATE SYSTEM NAD 1983(1996). AS SHOWN ON PLAN ENTITLED "EXISTING CONDITIONS" DATED MARCH 11, 2011 DRAWN BY VANASSE HANGEN BRUSTLIN, INC.

- 2. PROPERTY LINES SHOWN HEREON ARE SHOWN FROM FIELD SURVEY.
- 3. RESEARCH AND PLOTTING OF UTILITIES HAVE NOT BEEN SHOWN HEREON.

4. EXISTING CONDITIONS SHOWN HEREON IS FROM PLAN ENTITLED "EXISTING CONDITIONS MEDFORD BRANCH & UNION SQUARE BRANCH NEW HAMPSHIRE MAINLINE (LOWELL LINE) & FITCHBURG LINE MEDFORD, SOMERVILLE & CAMBRIDGE, MASSACHUSETTS" PREPARED BY BRYANT ASSOCIATES, INC. DATED AUGUST 7 2013.

5. BUILDINGS SHOWN HEREON ARE APPROXIMATE ONLY BASED ON AERIAL LOCATION UNLESS OTHERWISE NOTED ..

6. THE PREMISES IS SUBJECT TO AN ALGONQUIN GAS EASEMENT AS SET FORTH IN DEED BOOK 52628, PAGE 592.

7. SEE SHEET 2 OF 2 FOR DETAIL A.

5. BUILDINGS SHOWN HEREON ARE APPROXIMATE ONLY BASED ON AERIAL LOCATION UNLESS OTHERWISE NOTED.

6 THIS PLAN IS MEANT TO SUPERCEDE PLAN ENTITLED "PARCEL MB 212 LAND ACQUISITION PLAN CITY OF SOMERVILLE MIDDLESEX COUNTY" DATED JANUARY 28, 2015.

|  | PARCEL<br>NO. | PURPORTED<br>OWNER | TYPE OF<br>ACQUISITION |                | ISTRY<br>DEEDS | S   | AREA IN<br>SQ. FT. |     |         |
|--|---------------|--------------------|------------------------|----------------|----------------|-----|--------------------|-----|---------|
|  |               | OWNER              |                        | BK.            | PG.            | MAP | BLOCK              | LOT | JQ. FI. |
|  | MB-212-TE-1   | CITY OF SOMERVILLE | TEMPORARY              | 14432<br>14442 | 21<br>204      | 61  | D                  | 1B  | 2,910   |