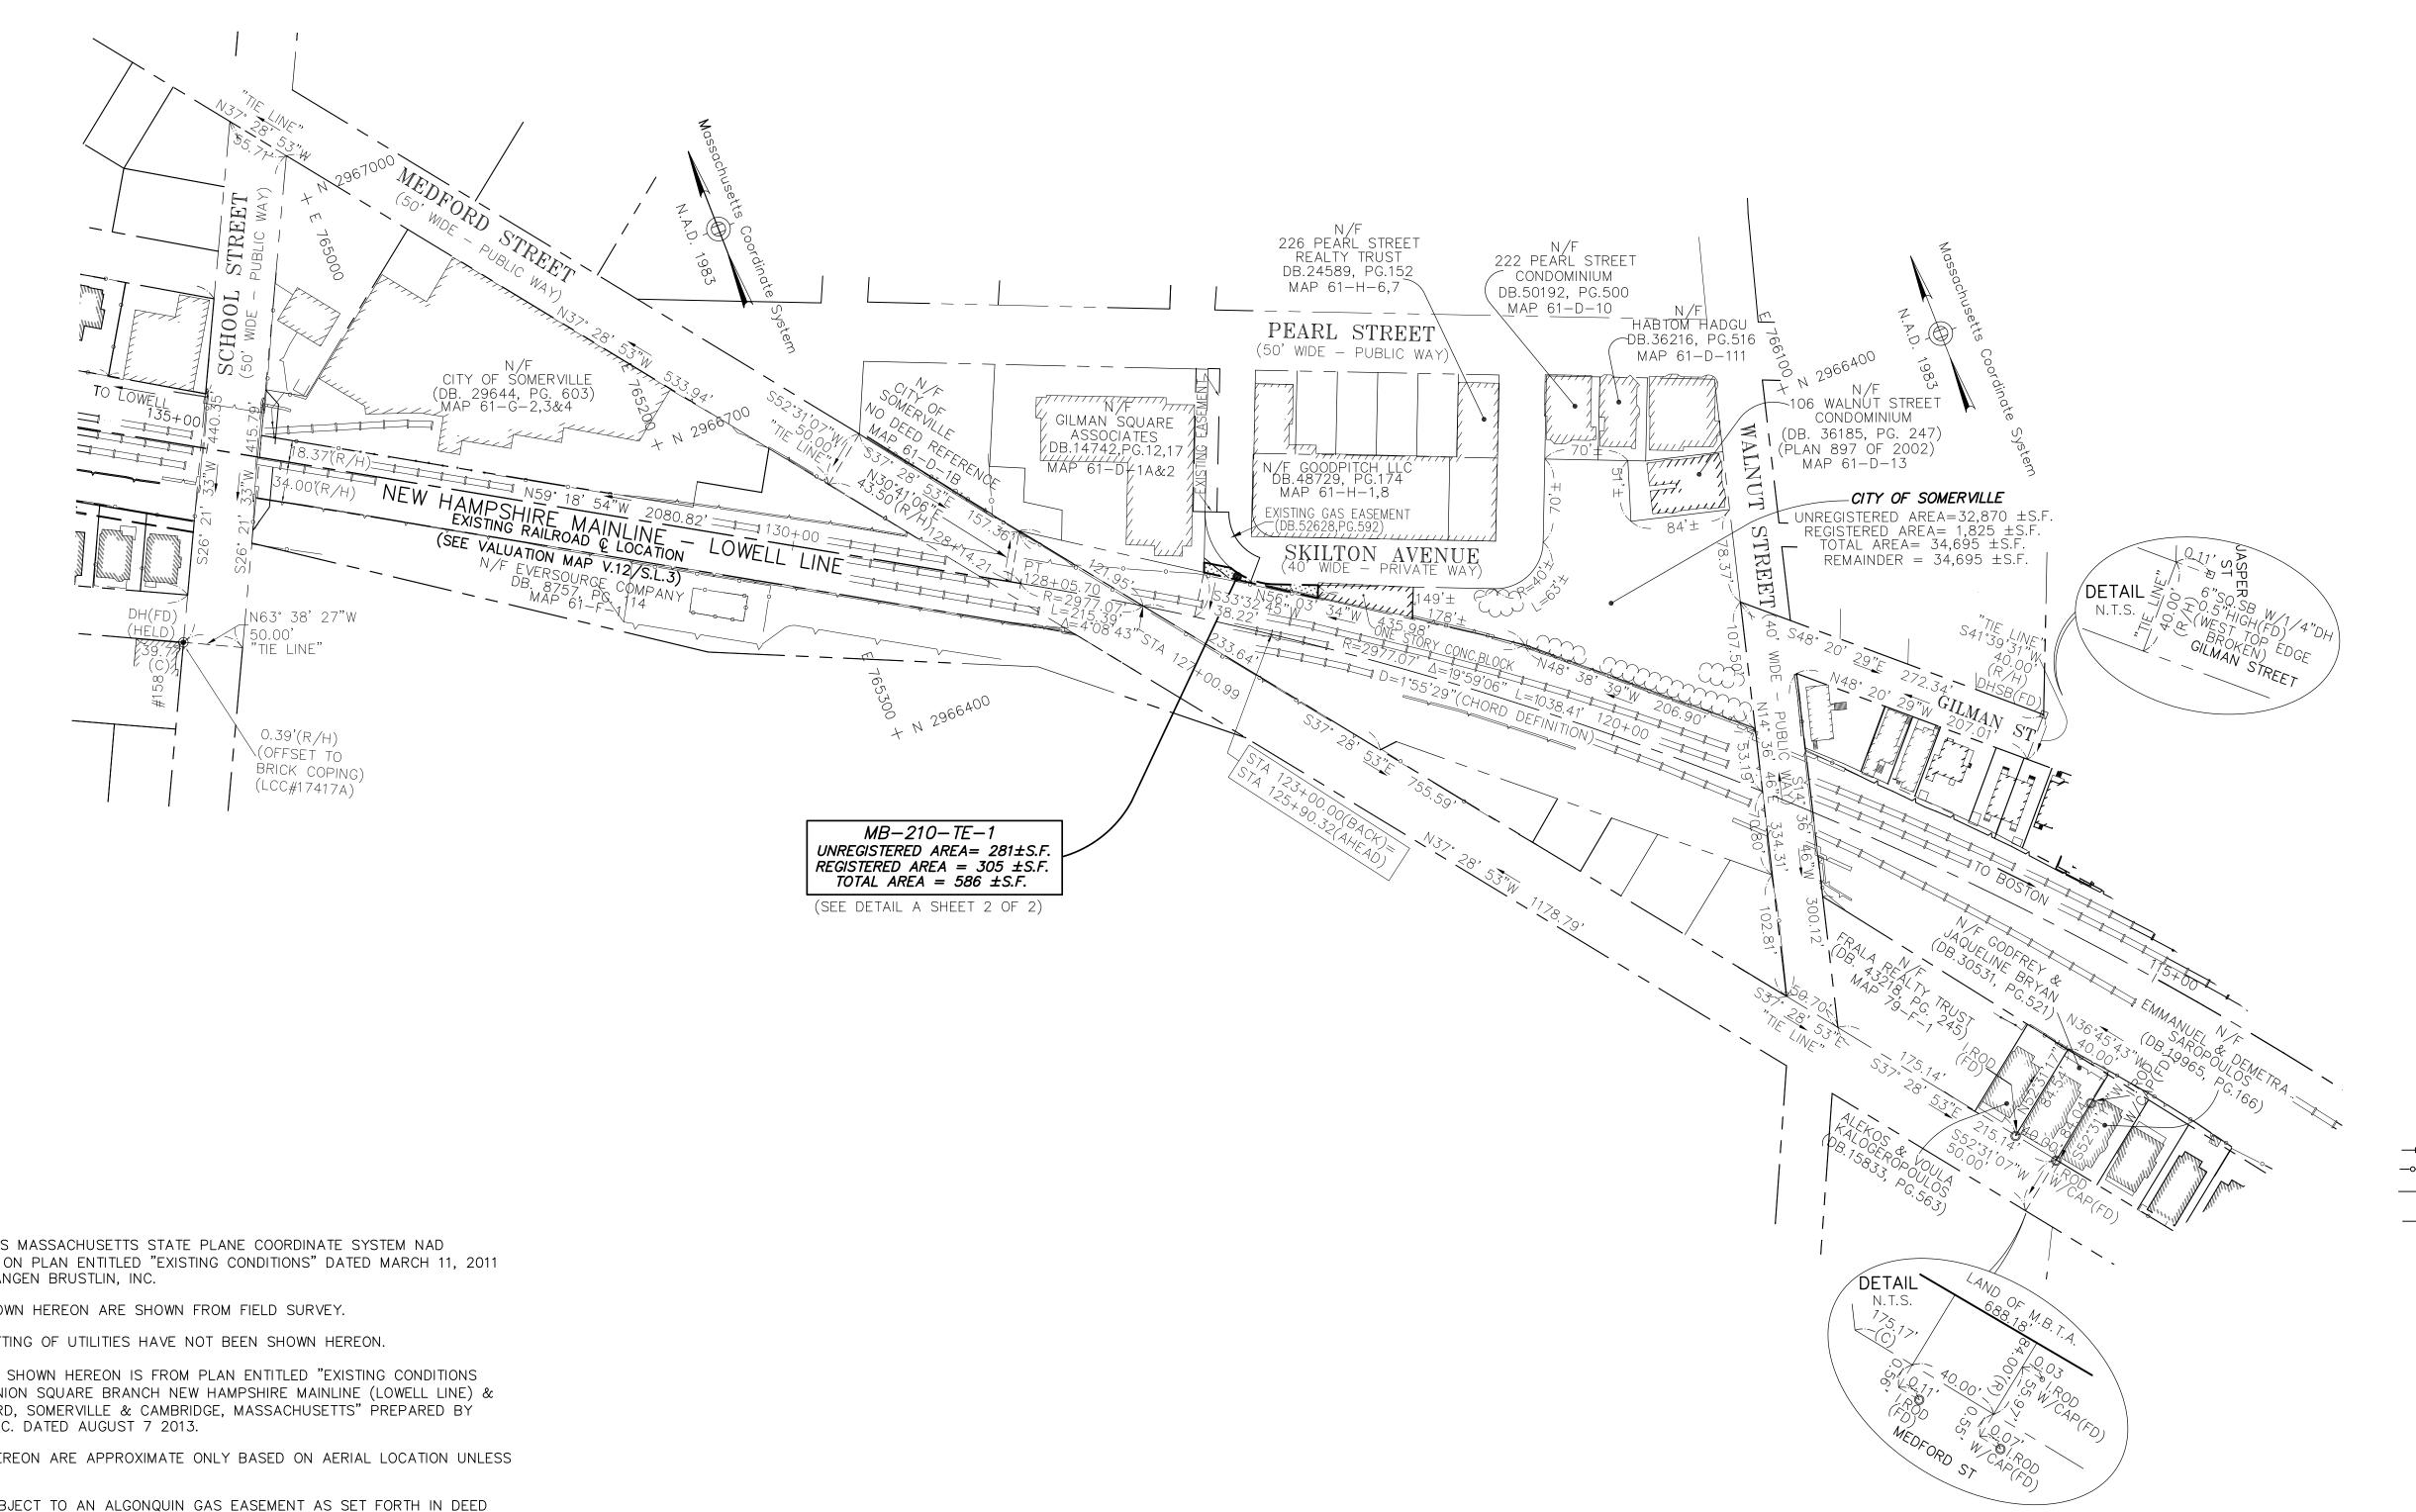

# EXHIBIT A

Land Acquisition Plans, City of Somerville, Middlesex County

# NOTES:

1. HORIZONTAL DATUM IS MASSACHUSETTS STATE PLANE COORDINATE SYSTEM NAD 1983(1996). AS SHOWN ON PLAN ENTITLED "EXISTING CONDITIONS" DATED MARCH 11, 2011 DRAWN BY VANASSE HANGEN BRUSTLIN, INC.

- 2. PROPERTY LINES SHOWN HEREON ARE SHOWN FROM FIELD SURVEY.
- 3. RESEARCH AND PLOTTING OF UTILITIES HAVE NOT BEEN SHOWN HEREON.

4. EXISTING CONDITIONS SHOWN HEREON IS FROM PLAN ENTITLED "EXISTING CONDITIONS MEDFORD BRANCH & UNION SQUARE BRANCH NEW HAMPSHIRE MAINLINE (LOWELL LINE) & FITCHBURG LINE MEDFORD, SOMERVILLE & CAMBRIDGE, MASSACHUSETTS" PREPARED BY BRYANT ASSOCIATES, INC. DATED AUGUST 7 2013.

5. BUILDINGS SHOWN HEREON ARE APPROXIMATE ONLY BASED ON AERIAL LOCATION UNLESS OTHERWISE NOTED ..

6. THE PREMISES IS SUBJECT TO AN ALGONQUIN GAS EASEMENT AS SET FORTH IN DEED BOOK 52628, PAGE 592.

7. SEE SHEET 2 OF 2 FOR DETAIL A.