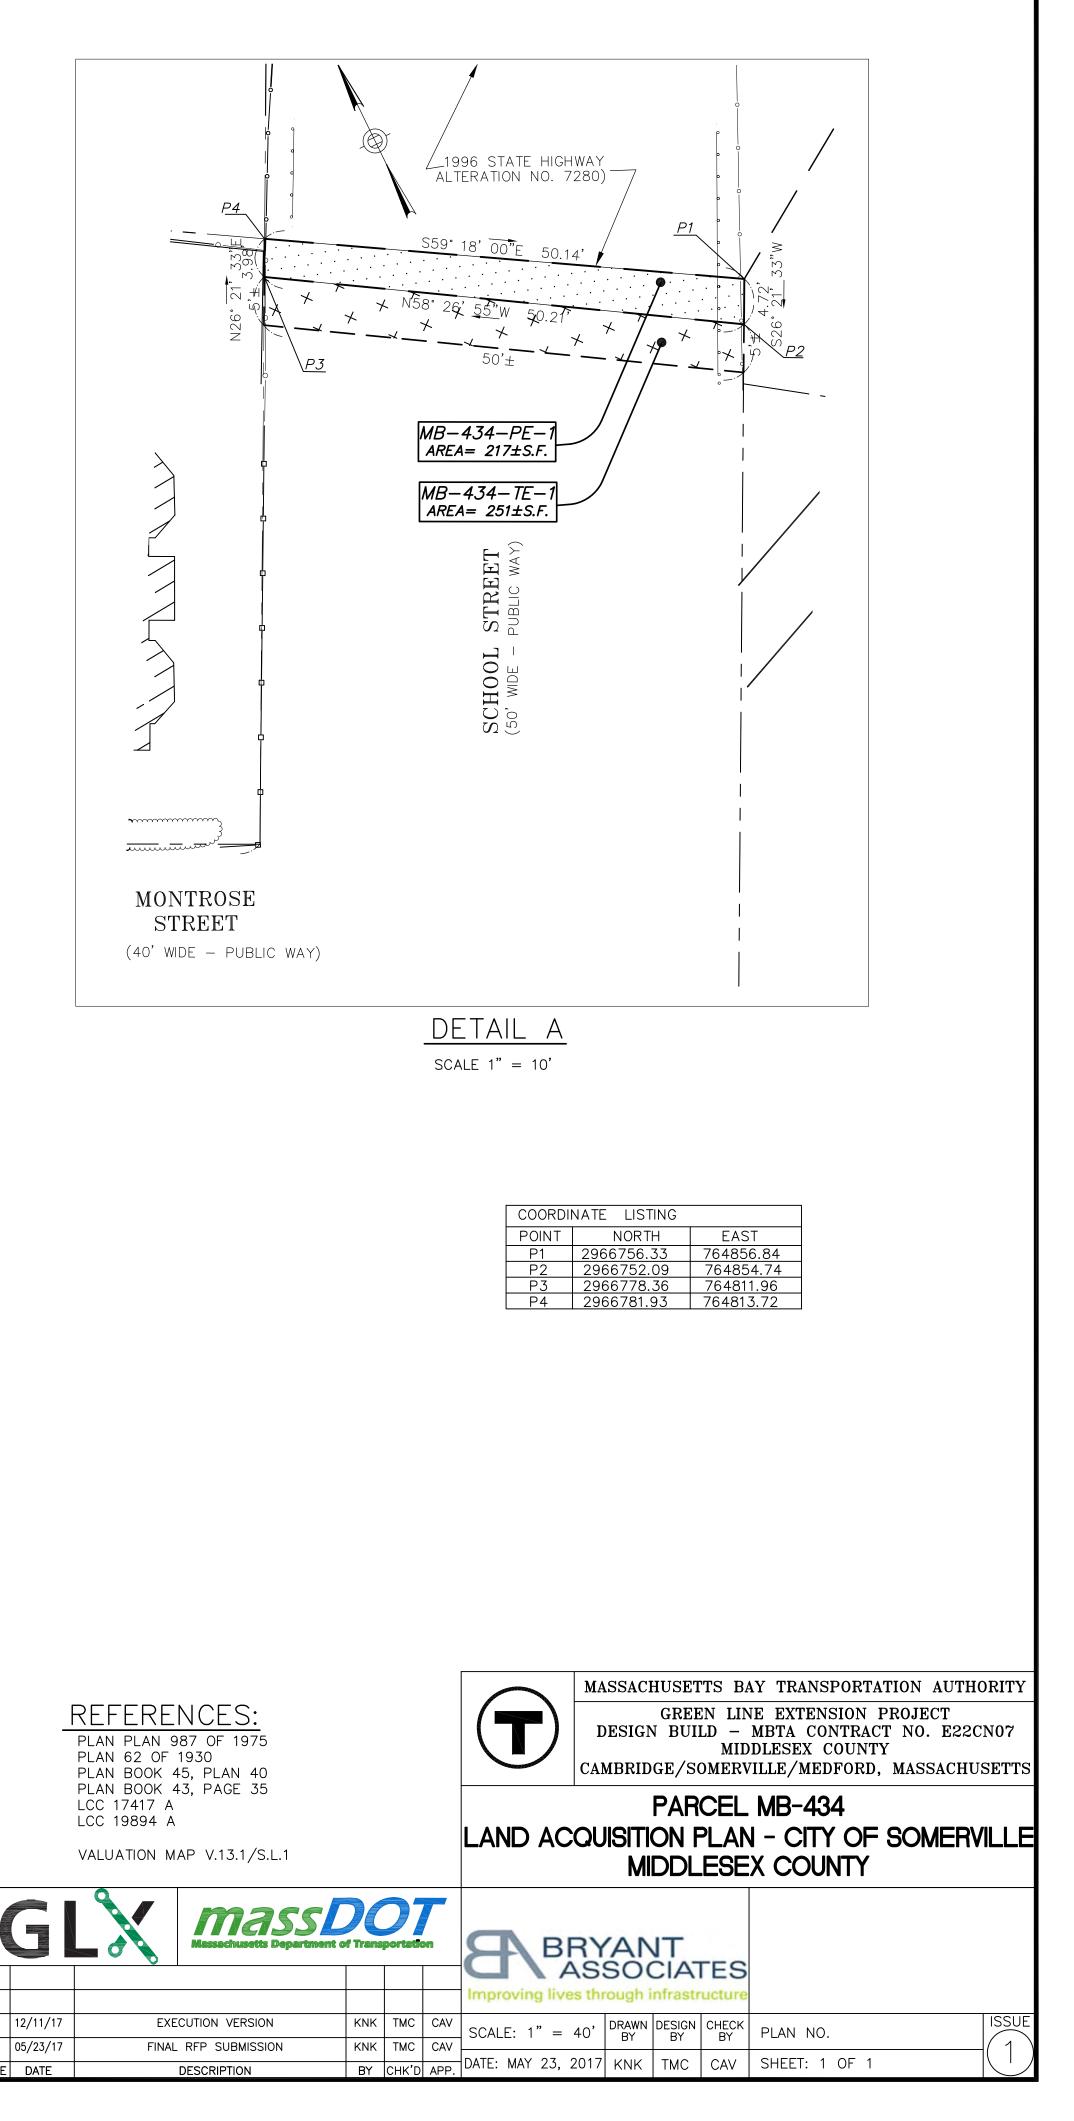

# EXHIBIT A

Land Acquisition Plans, City of Somerville, Middlesex County

# NOTES:

1. HORIZONTAL DATUM IS MASSACHUSETTS STATE PLANE COORDINATE SYSTEM NAD 1983(1996). AS SHOWN ON PLAN ENTITLED "EXISTING CONDITIONS" DATED MARCH 11, 2011 DRAWN BY VANASSE HANGEN BRUSTLIN, INC.

- 2. PROPERTY LINES SHOWN HEREON ARE SHOWN FROM FIELD SURVEY.
- 3. RESEARCH AND PLOTTING OF UTILITIES HAVE NOT BEEN SHOWN HEREON.

4. EXISTING CONDITIONS SHOWN HEREON IS FROM PLAN ENTITLED "EXISTING CONDITIONS MEDFORD BRANCH & UNION SQUARE BRANCH NEW HAMPSHIRE MAINLINE (LOWELL LINE) & FITCHBURG LINE MEDFORD, SOMERVILLE & CAMBRIDGE, MASSACHUSETTS" PREPARED BY BRYANT ASSOCIATES, INC. DATED AUGUST 7 2013.

5. BUILDINGS SHOWN HEREON ARE APPROXIMATE ONLY BASED ON AERIAL LOCATION UNLESS OTHERWISE NOTED ..

6. THE PREMISES IS SUBJECT TO AN ALGONQUIN GAS EASEMENT AS SET FORTH IN DEED BOOK 52628, PAGE 592.

7. SEE SHEET 2 OF 2 FOR DETAIL A.