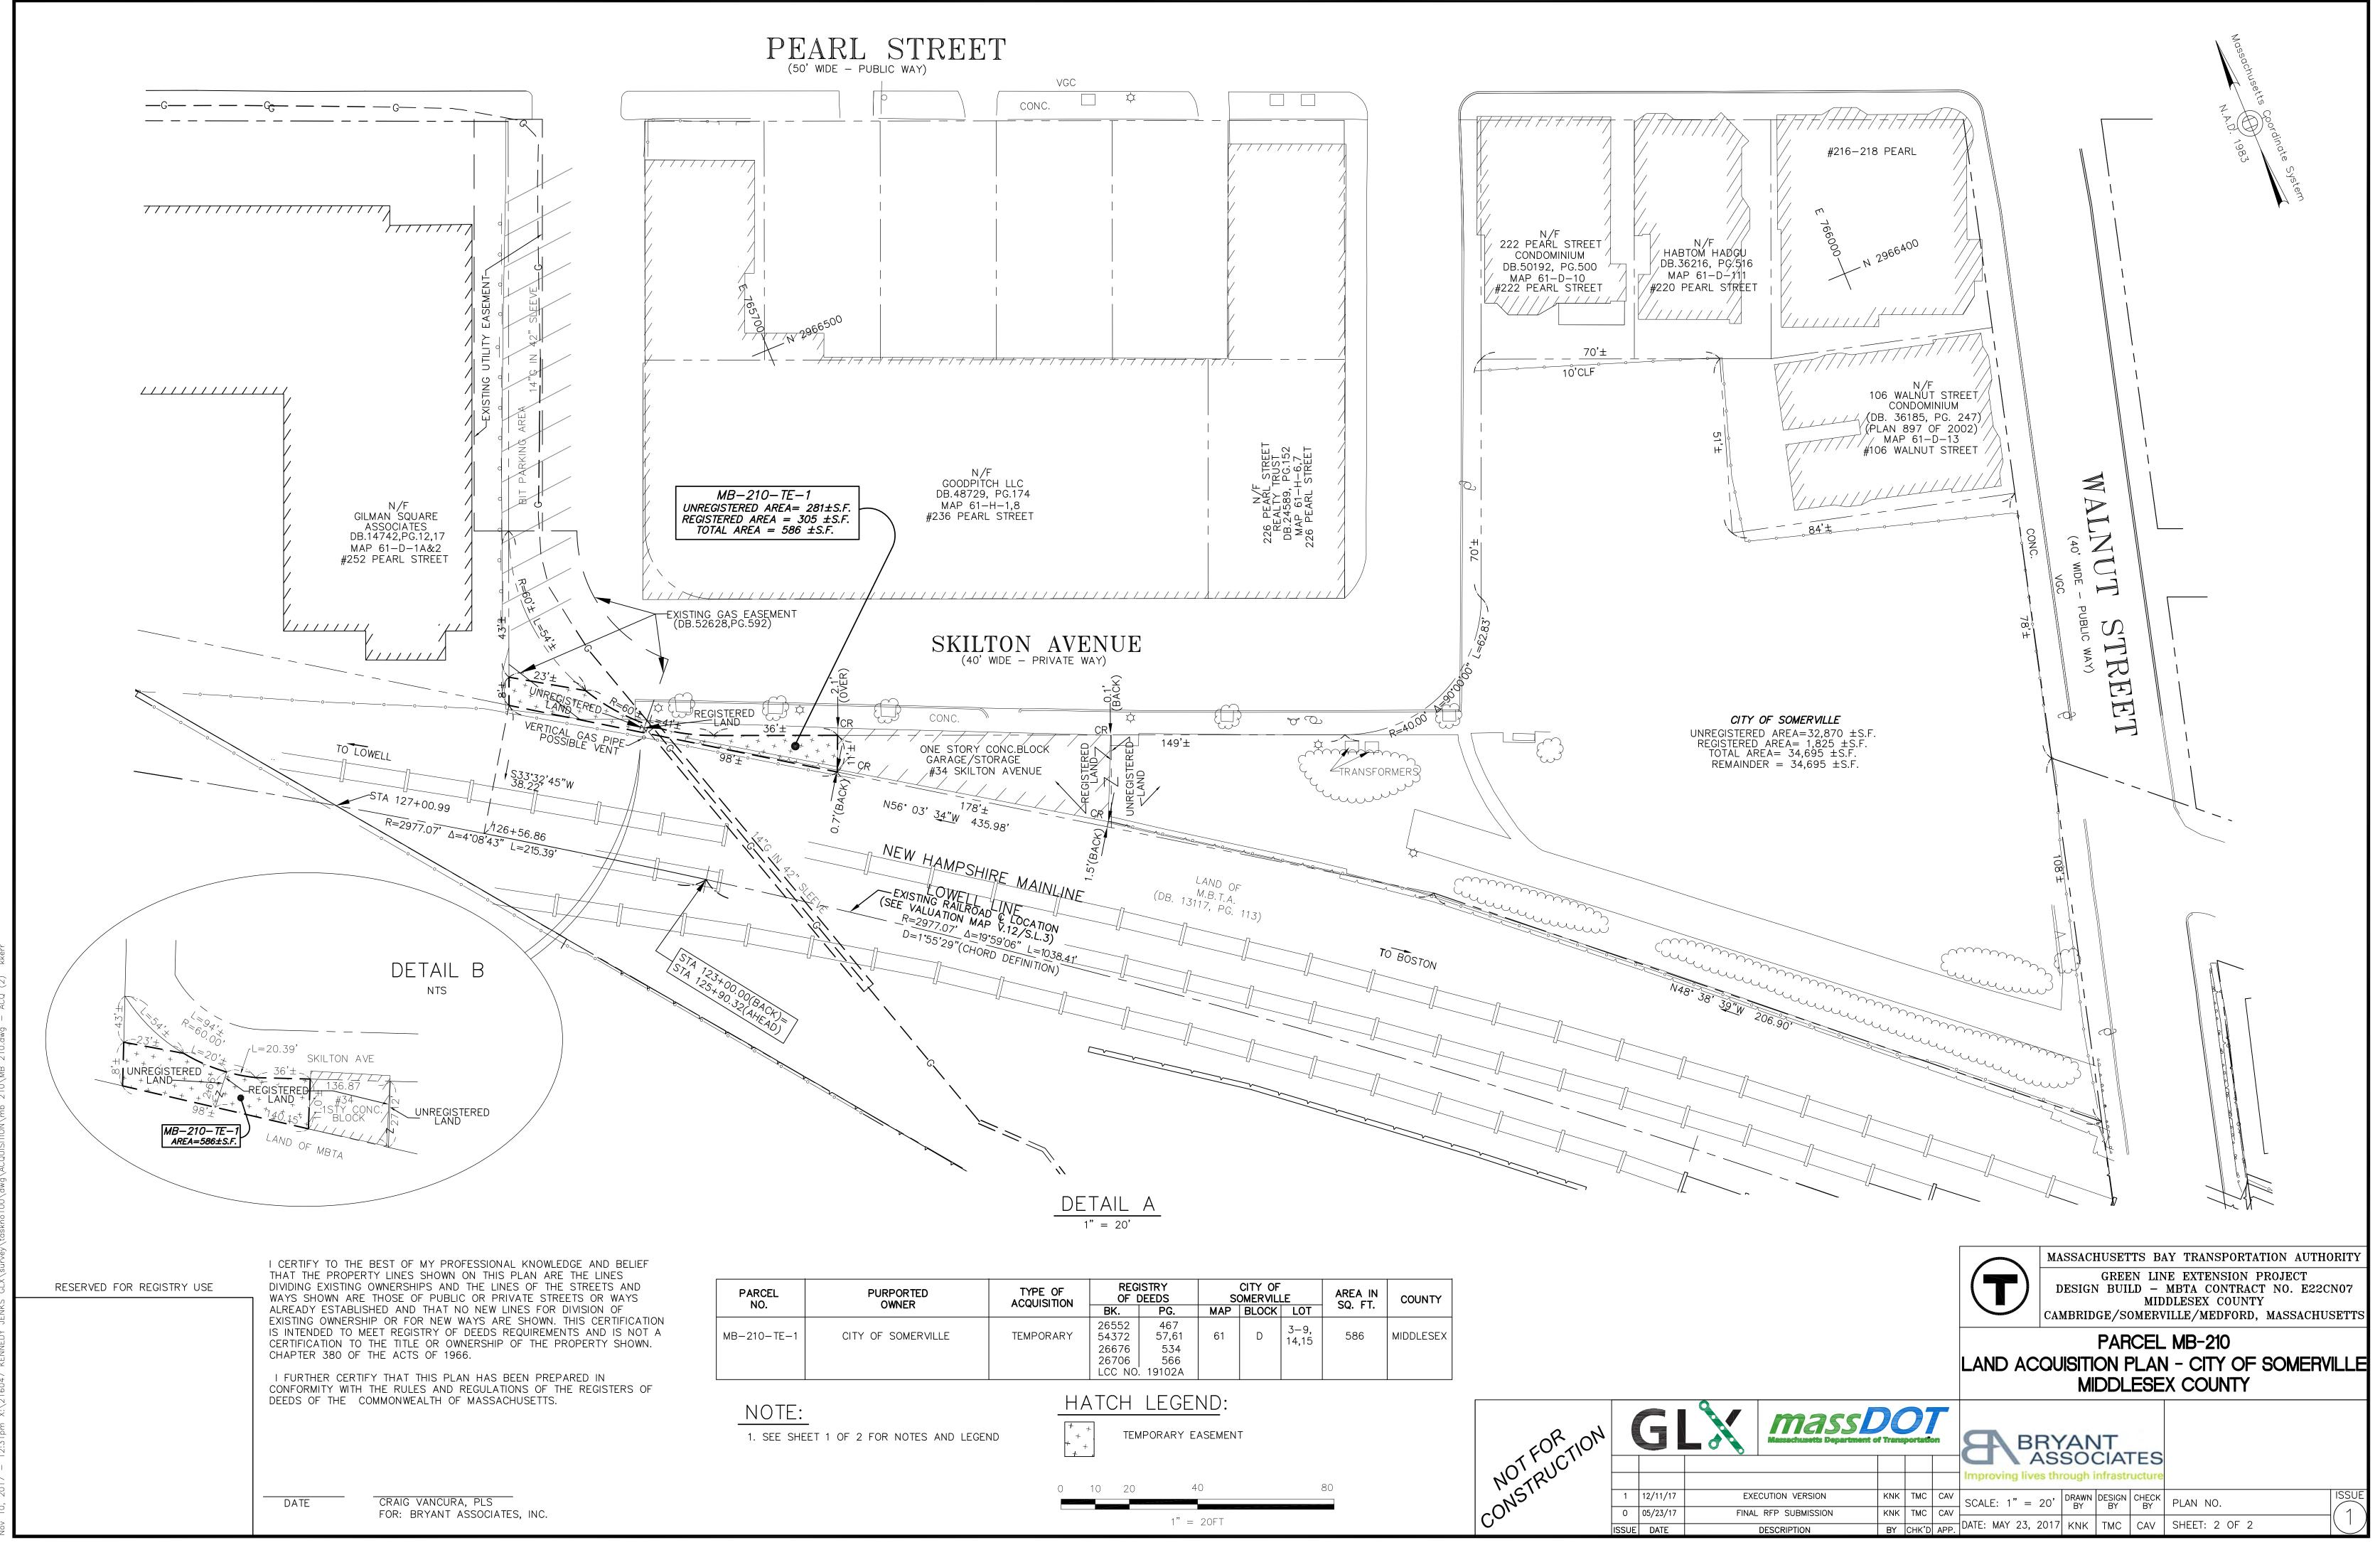

|                           | I CERTIFY TO THE BEST OF MY PROFESSIONAL KNOWLEDGE AND BELIEF<br>THAT THE PROPERTY LINES SHOWN ON THIS PLAN ARE THE LINES                                                                                                                 |               |
|---------------------------|-------------------------------------------------------------------------------------------------------------------------------------------------------------------------------------------------------------------------------------------|---------------|
| RESERVED FOR REGISTRY USE | DIVIDING EXISTING OWNERSHIPS AND THE LINES OF THE STREETS AND<br>WAYS SHOWN ARE THOSE OF PUBLIC OR PRIVATE STREETS OR WAYS<br>ALREADY ESTABLISHED AND THAT NO NEW LINES FOR DIVISION OF                                                   | PARCEL<br>NO. |
|                           | EXISTING OWNERSHIP OR FOR NEW WAYS ARE SHOWN. THIS CERTIFICATION<br>IS INTENDED TO MEET REGISTRY OF DEEDS REQUIREMENTS AND IS NOT A<br>CERTIFICATION TO THE TITLE OR OWNERSHIP OF THE PROPERTY SHOWN.<br>CHAPTER 380 OF THE ACTS OF 1966. | MB-210-TE-1   |
|                           | I FURTHER CERTIFY THAT THIS PLAN HAS BEEN PREPARED IN<br>CONFORMITY WITH THE RULES AND REGULATIONS OF THE REGISTERS OF<br>DEEDS OF THE COMMONWEALTH OF MASSACHUSETTS.                                                                     |               |
|                           |                                                                                                                                                                                                                                           |               |
|                           | DATE CRAIG VANCURA, PLS<br>FOR: BRYANT ASSOCIATES, INC.                                                                                                                                                                                   |               |

| PURPORTED<br>OWNER | TYPE OF<br>ACQUISITION |                           | REGISTRY<br>OF DEEDS |     | CITY OF<br>OMERVILI |               | AREA IN | COUNTY    |
|--------------------|------------------------|---------------------------|----------------------|-----|---------------------|---------------|---------|-----------|
| OWNER              |                        | BK.                       | PG.                  | MAP | BLOCK               | LOT           | SQ. FT. |           |
| CITY OF SOMERVILLE | TEMPORARY              | 26552<br>54372            | 467<br>57,61         | 61  | D                   | 3-9,<br>14,15 | 586     | MIDDLESEX |
|                    |                        | 26676<br>26706<br>LCC NO. | 534<br>566<br>19102A |     |                     | 14,10         |         |           |

| NUEL N/F<br>SAROP&<br>OC, WOLD 19965, DEMETRA                                               |                  |                                                                                                                                         |
|---------------------------------------------------------------------------------------------|------------------|-----------------------------------------------------------------------------------------------------------------------------------------|
|                                                                                             |                  | ENDWOOD FENCE<br>FENCE<br>UNDERGROUND GAS LINEBUILDING<br>IRON PIPE<br>IRON ROD<br>PK NAILBOILL HOLE W/<br>STONE BOUNDBOILL HOLE W/<br> |
| HATCH LEGEND:<br>$\begin{bmatrix} * & + \\ + & + \\ + & + \end{bmatrix}$ temporary easement |                  | MASSACHUSETTS BAY TRANSPORTATION AUTHORITY                                                                                              |
| 40 80 160<br>1" = 80'                                                                       | 320              | PARCEL MB-210<br>LAND ACQUISITION PLAN - CITY OF SOMERVILLE<br>MIDDLESEX COUNTY                                                         |
| Massachusetts Department of                                                                 | f Transportation | BRYANT<br>ASSOCIATES<br>Improving lives through infrastructure                                                                          |
| /17 EXECUTION VERSION /17 FINAL RFP SUBMISSION                                              | KNK TMC CAV      | SCALE: 1" = 80' $\begin{array}{ c c c c c c c c c c c c c c c c c c c$                                                                  |
| E DESCRIPTION                                                                               | BY CHK'D APP.    | KNK TMC CAV SHEET: 1 OF 2                                                                                                               |