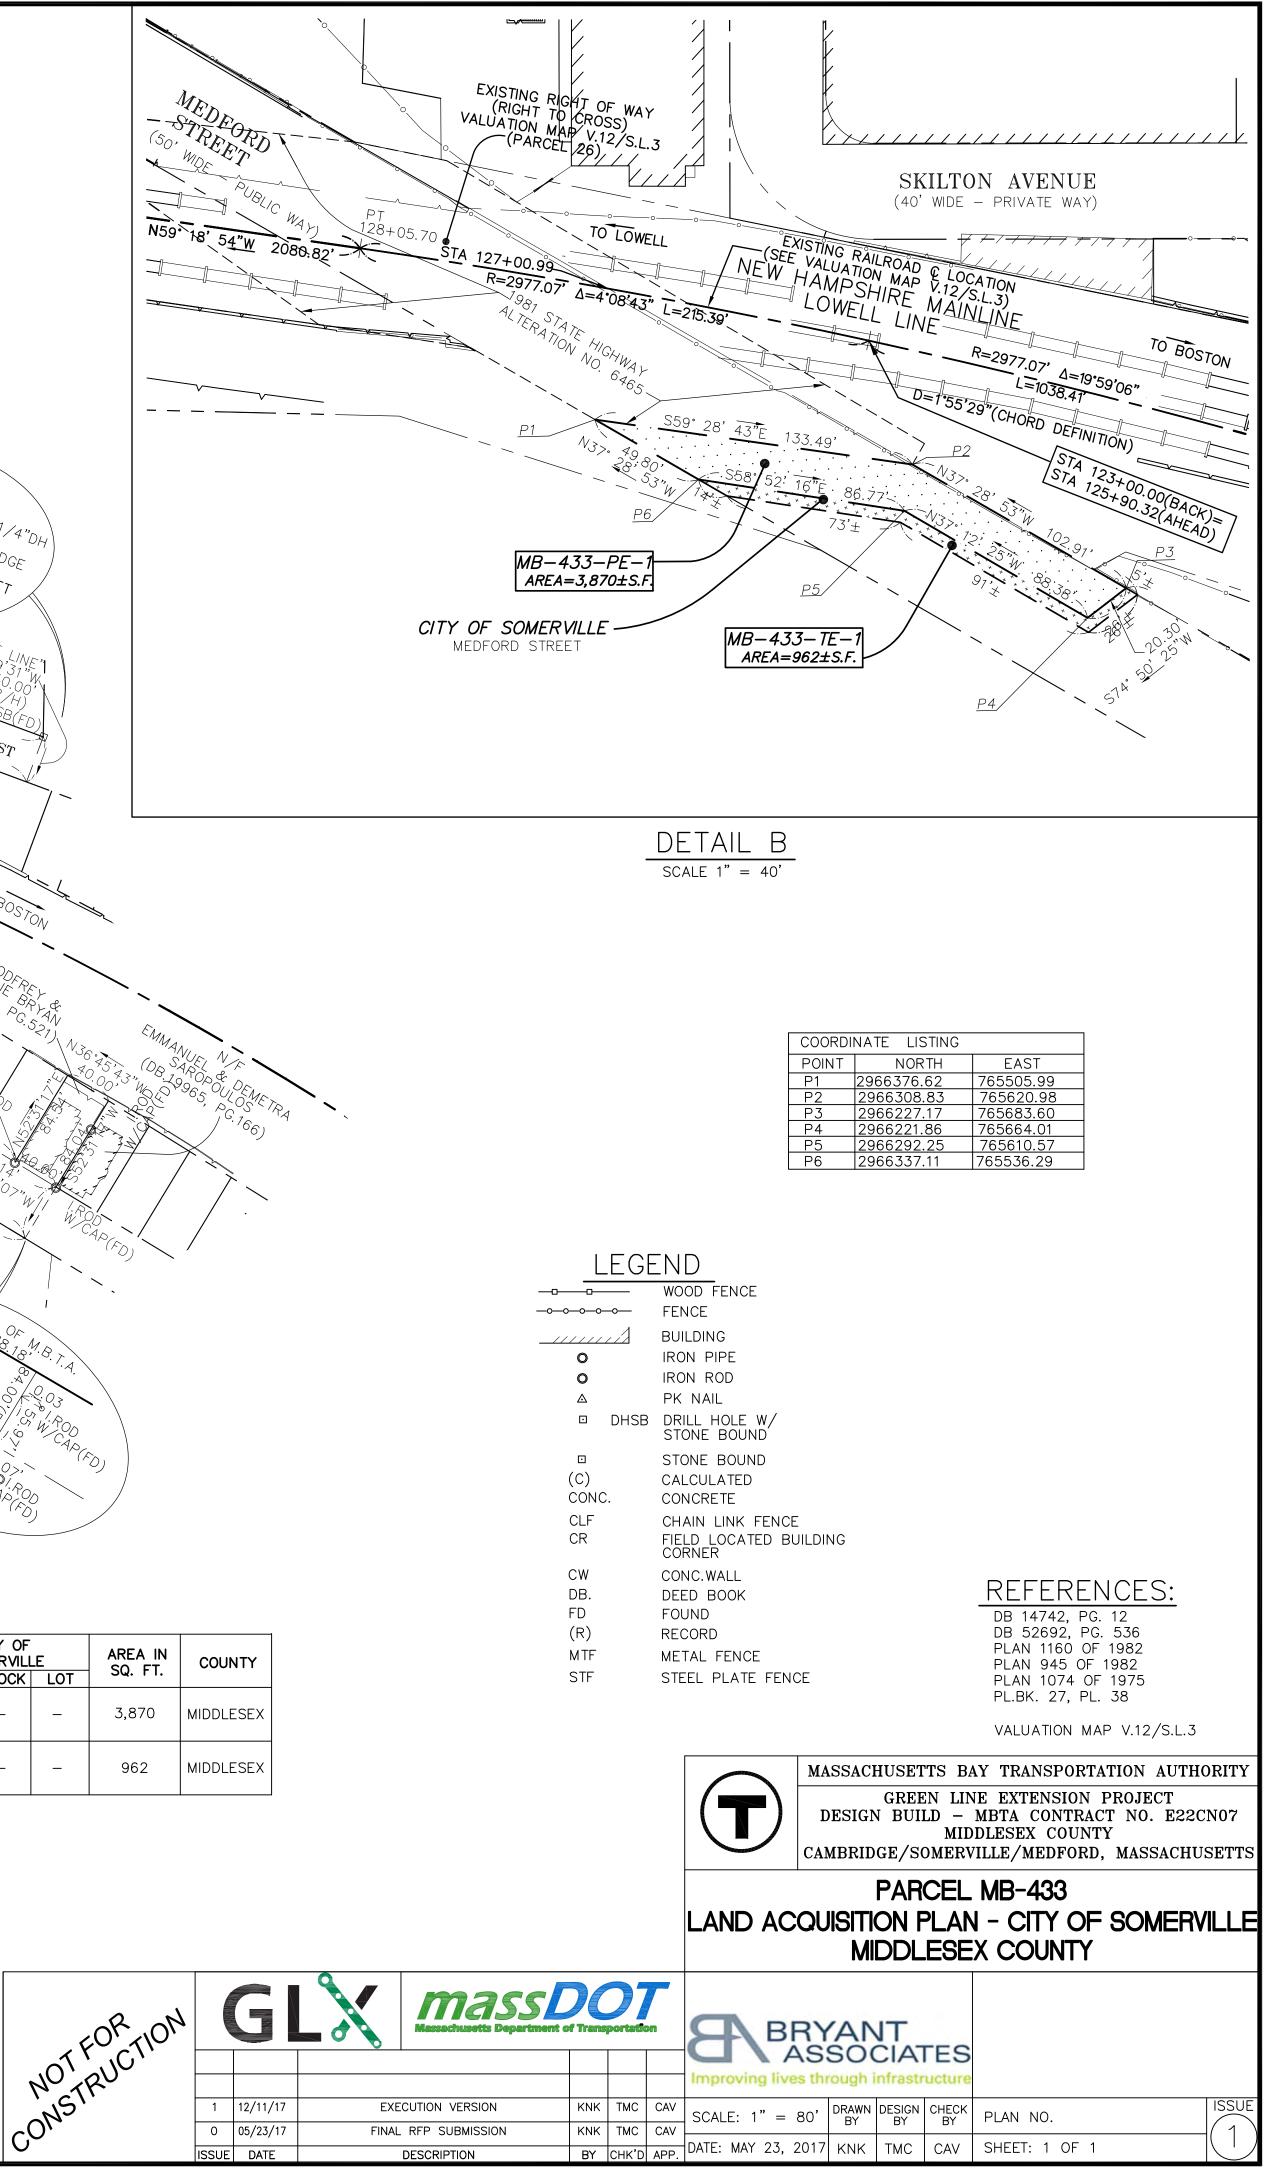

| PARCEL PURPORTED<br>NO. OWNER |                    | TYPE OF<br>ACQUISITION | REGISTRY<br>OF DEEDS |     |     | CITY OF<br>OMERVILL |     | AREA IN | COUNTY    |
|-------------------------------|--------------------|------------------------|----------------------|-----|-----|---------------------|-----|---------|-----------|
|                               |                    | Acquisition            | BK.                  | PG. | MAP | BLOCK               | LOT | SQ. FT. |           |
| MB-433-PE-1                   | CITY OF SOMERVILLE | PERMANENT EASEMENT     | _                    | _   | 61  | _                   | -   | 3,870   | MIDDLESEX |
| MB-433-TE-1                   | CITY OF SOMERVILLE | TEMPORARY EASEMENT     | _                    | _   | 61  | _                   | _   | 962     | MIDDLESEX |