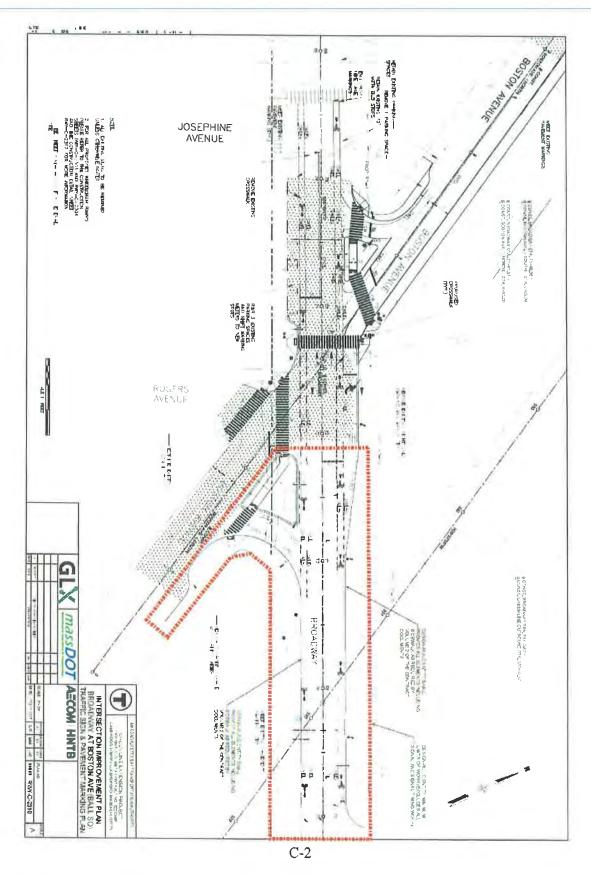

location of the traction power substation shown on Exhibit F will be located within the area bounded by School Street, Medford Street and the GLX right of way but its specific location has not yet been finalized, and that, recognizing that the Homan's Site is a key development parcel, they will continue to work together to determine the best location for that Project element. Notwithstanding this Section H.3, the Parties agree to include in their discussions the possibility of relocating the traction power substation to the City-owned land on the south side of the right of way, which the MBTA acknowledges may be acceptable so long as such relocation does not materially increase the cost or negatively impact the schedule of the Project.

[END OF EXHIBIT A]

## EXHIBIT B





C-1

.

FINAL



B4638834,11

FINAL

## **EXHIBIT C**

**Conceptual Plan of the Community Path** 



B4638834.11

#### EXHIBIT D

## Proposed Right of Way Needs at Union Station [modify this to shrink the TE at Allen Street as per US2's plans and to round out the curve at the SW corner]



D-1

## EXHIBIT E



Proposed Right of Way Needs at Gilman Square Station



FINAL

B4638834.11



B4638834.11

FINAL

## EXHIBIT F

1



Conceptual Plan and MBTA Use of Homan's Site

F-1



FINAL

F-2

## EXHIBIT C

## **Insurance Certificates**



DATE (MM/DD/YYYY) 04/03/2018

| THIS CERTIFICATE IS ISSUED AS A MATTER OF INFORMATION ONLY AND CONFERS NO RIGHTS UPON THE CERTIFICATE HOLDER. THIS<br>CERTIFICATE DOES NOT AFFIRMATIVELY OR NEGATIVELY AMEND, EXTEND OR ALTER THE COVERAGE AFFORDED BY THE POLICIES<br>BELOW. THIS