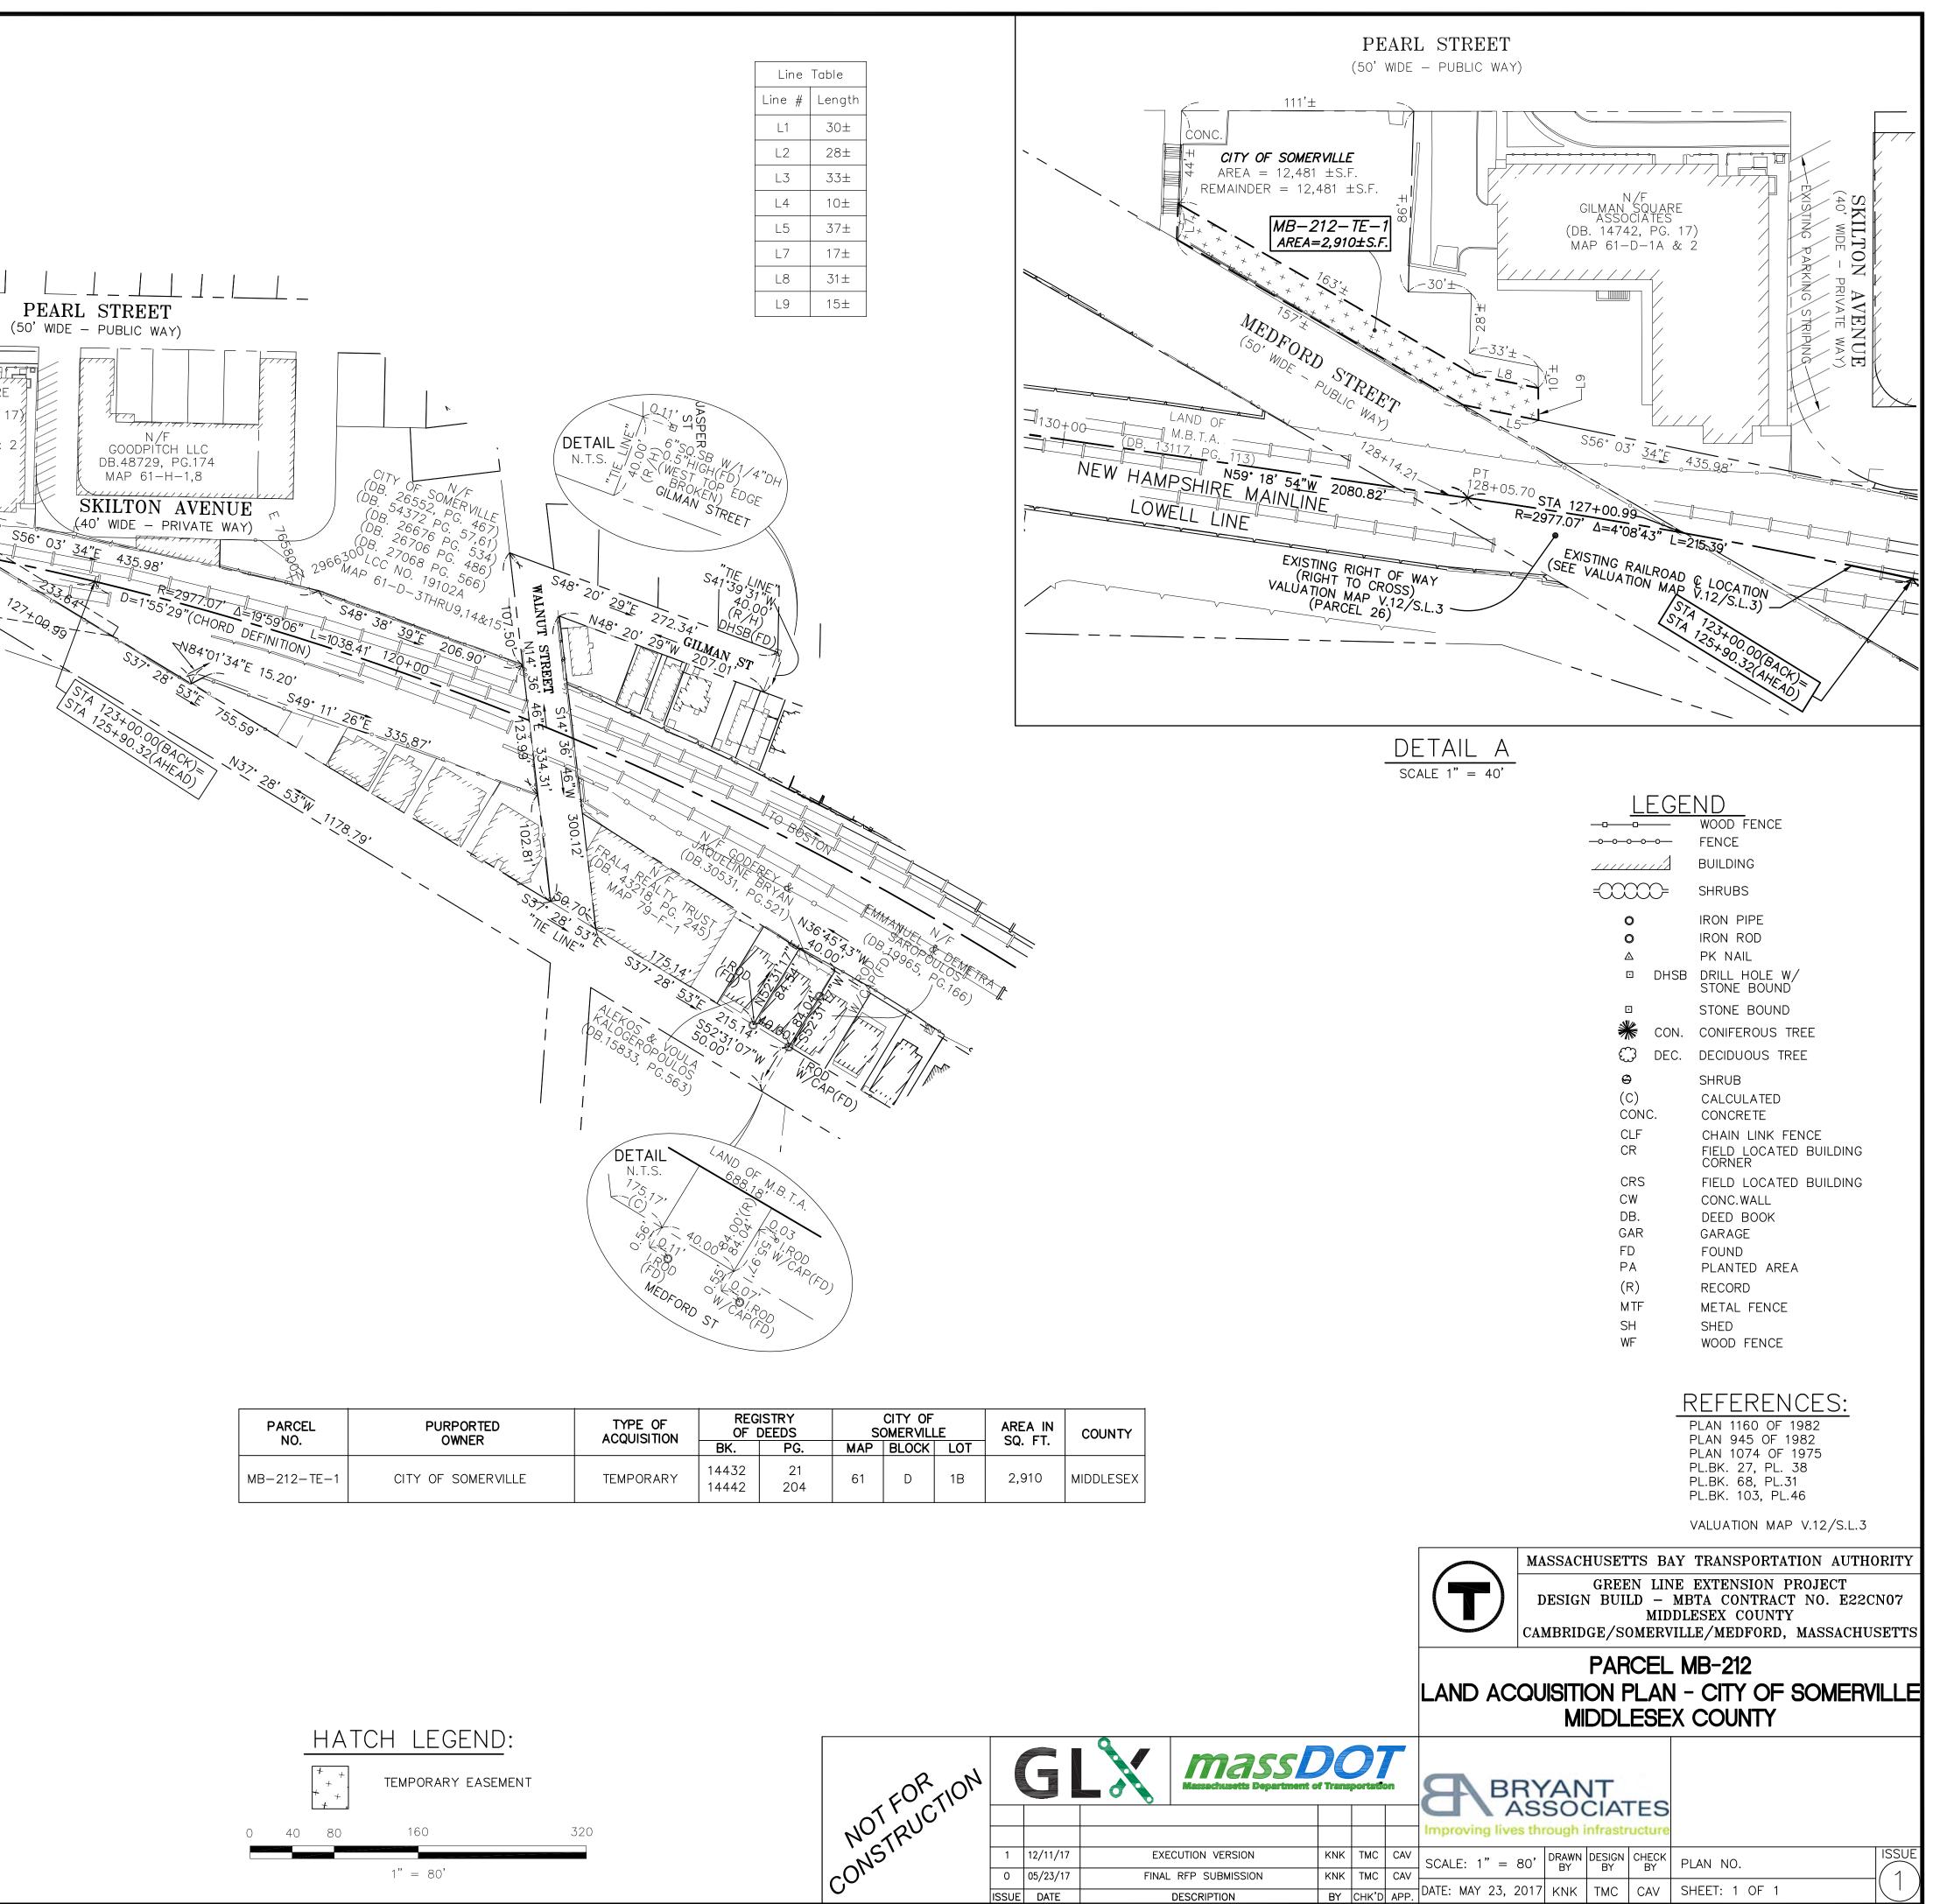

# EXHIBIT A

Land Acquisition Plans, City of Somerville, Middlesex County

# NOTES:

1. HORIZONTAL DATUM IS MASSACHUSETTS STATE PLANE COORDINATE SYSTEM NAD 1983(1996). AS SHOWN ON PLAN ENTITLED "EXISTING CONDITIONS" DATED MARCH 11, 2011 DRAWN BY VANASSE HANGEN BRUSTLIN, INC.

- 2. PROPERTY LINES SHOWN HEREON ARE SHOWN FROM FIELD SURVEY.
- 3. RESEARCH AND PLOTTING OF UTILITIES HAVE NOT BEEN SHOWN HEREON.

4. EXISTING CONDITIONS SHOWN HEREON IS FROM PLAN ENTITLED "EXISTING CONDITIONS MEDFORD BRANCH & UNION SQUARE BRANCH NEW HAMPSHIRE MAINLINE (LOWELL LINE) & FITCHBURG LINE MEDFORD, SOMERVILLE & CAMBRIDGE, MASSACHUSETTS" PREPARED BY BRYANT ASSOCIATES, INC. DATED AUGUST 7 2013.

5. BUILDINGS SHOWN HEREON ARE APPROXIMATE ONLY BASED ON AERIAL LOCATION UNLESS OTHERWISE NOTED ..

6. THE PREMISES IS SUBJECT TO AN ALGONQUIN GAS EASEMENT AS SET FORTH IN DEED BOOK 52628, PAGE 592.

7. SEE SHEET 2 OF 2 FOR DETAIL A.

|  | PARCEL<br>NO. | PURPORTED<br>OWNER | TYPE OF<br>ACQUISITION |                | ISTRY<br>DEEDS | S   | AREA IN<br>SQ. FT. |     |         |
|--|---------------|--------------------|------------------------|----------------|----------------|-----|--------------------|-----|---------|
|  |               | OWNER              |                        | BK.            | PG.            | MAP | BLOCK              | LOT | JQ. FI. |
|  | MB-212-TE-1   | CITY OF SOMERVILLE | TEMPORARY              | 14432<br>14442 | 21<br>204      | 61  | D                  | 1B  | 2,910   |