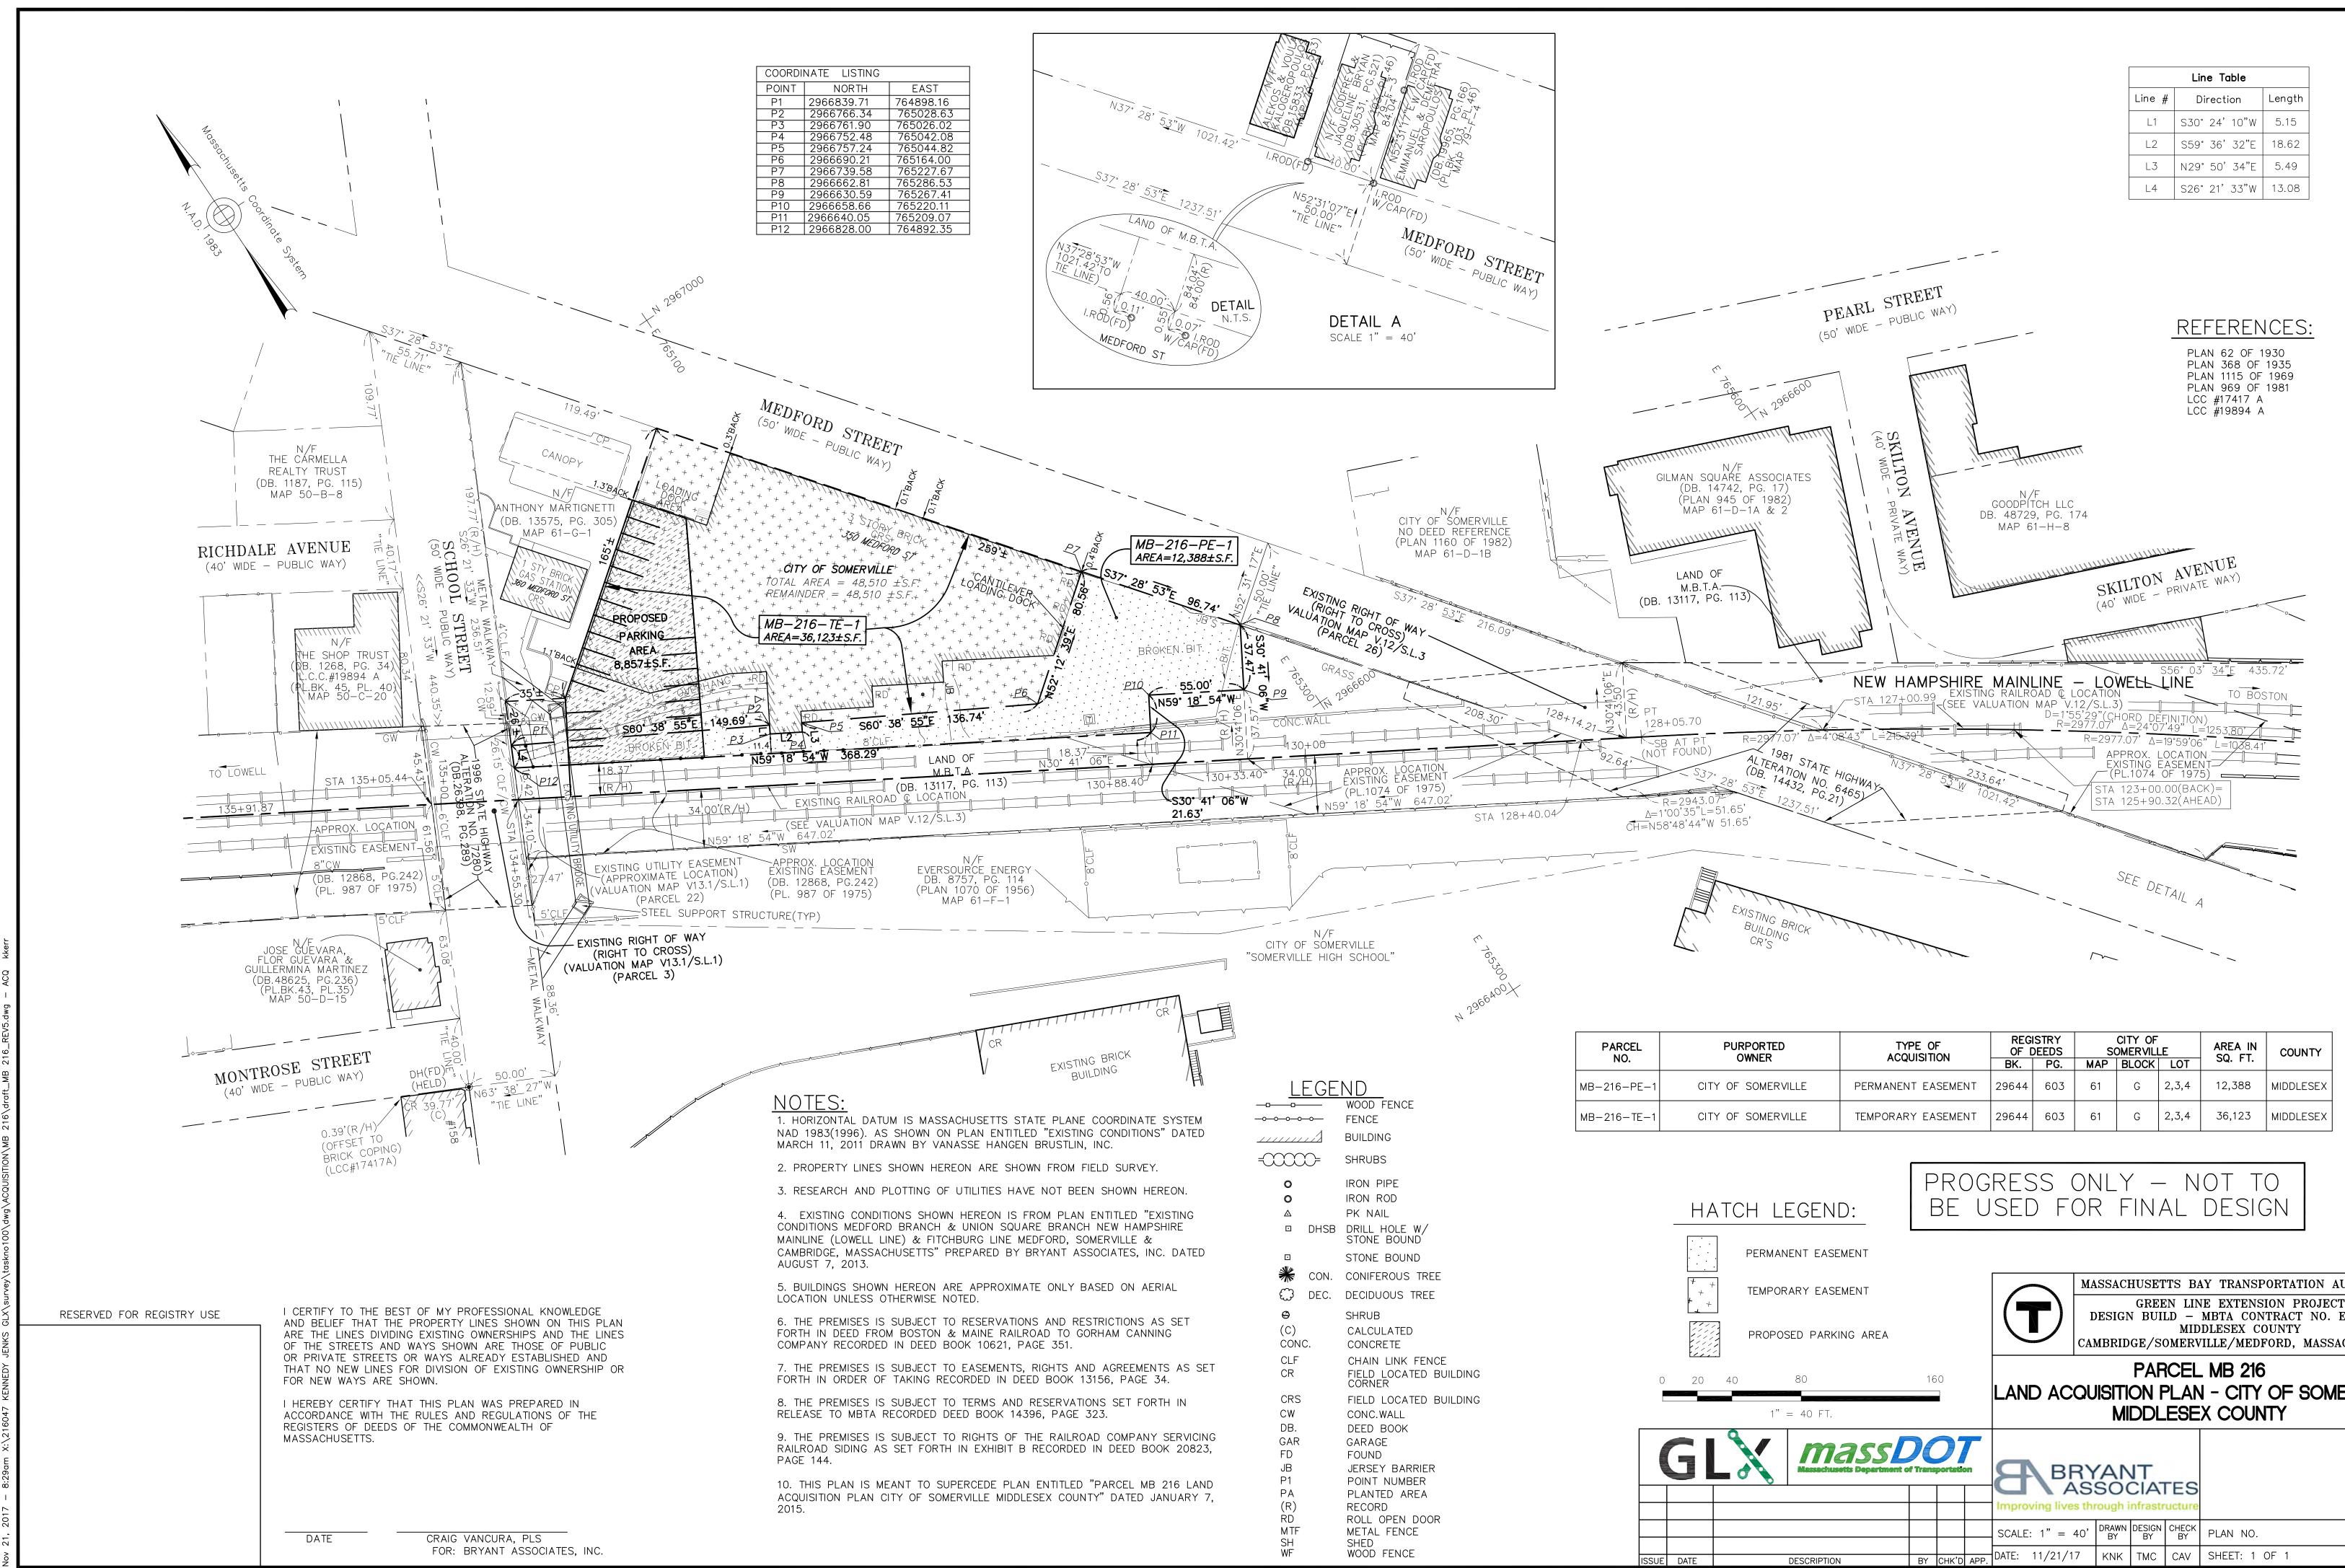

| PURPORTED TYPE OF<br>OWNER ACQUISITION |                    |       | STRY<br>DEEDS |     | CITY OF | E     | AREA IN<br>SQ. FT. | COUNTY    |  |
|----------------------------------------|--------------------|-------|---------------|-----|---------|-------|--------------------|-----------|--|
|                                        |                    | BK.   | PG.           | MAP | BLOCK   | LOT   | 5Q. FI.            |           |  |
| CITY OF SOMERVILLE                     | PERMANENT EASEMENT | 29644 | 603           | 61  | G       | 2,3,4 | 12,388             | MIDDLESEX |  |
| CITY OF SOMERVILLE                     | TEMPORARY EASEMENT | 29644 | 603           | 61  | G       | 2,3,4 | 36,123             | MIDDLESEX |  |

| HATCH LEGEND:                                                     |        |       |      | GRESS ONLY - NOT TO<br>JSED FOR FINAL DESIGN                                                                                                |
|-------------------------------------------------------------------|--------|-------|------|---------------------------------------------------------------------------------------------------------------------------------------------|
| PERMANENT EASEMENT                                                |        |       |      |                                                                                                                                             |
| $\begin{bmatrix} + & + \\ + & + \end{bmatrix}$ TEMPORARY EASEMENT |        |       |      | MASSACHUSETTS BAY TRANSPORTATION AUTHORITY                                                                                                  |
| PROPOSED PARKING AREA                                             |        |       |      | GREEN LINE EXTENSION PROJECT<br>DESIGN BUILD – MBTA CONTRACT NO. E22CN07<br>MIDDLESEX COUNTY<br>CAMBRIDGE/SOMERVILLE/MEDFORD, MASSACHUSETTS |
| 20 40 80<br>1" = 40 FT.                                           | 16     | 0     |      | PARCEL MB 216<br>LAND ACQUISITION PLAN - CITY OF SOMERVILLE<br>MIDDLESEX COUNTY                                                             |
| <b>JLX</b><br>Massachusetts Department of                         | Transp |       |      | BRYANT<br>ASSOCIATES<br>Improving lives through infrastructure                                                                              |
|                                                                   |        |       |      | SCALE: 1" = 40' DRAWN DESIGN CHECK<br>BY BY BY PLAN NO.                                                                                     |
| DATE DESCRIPTION                                                  | BY     | снк'р | APP. | DATE: 11/21/17 KNK TMC CAV SHEET: 1 OF 1                                                                                                    |