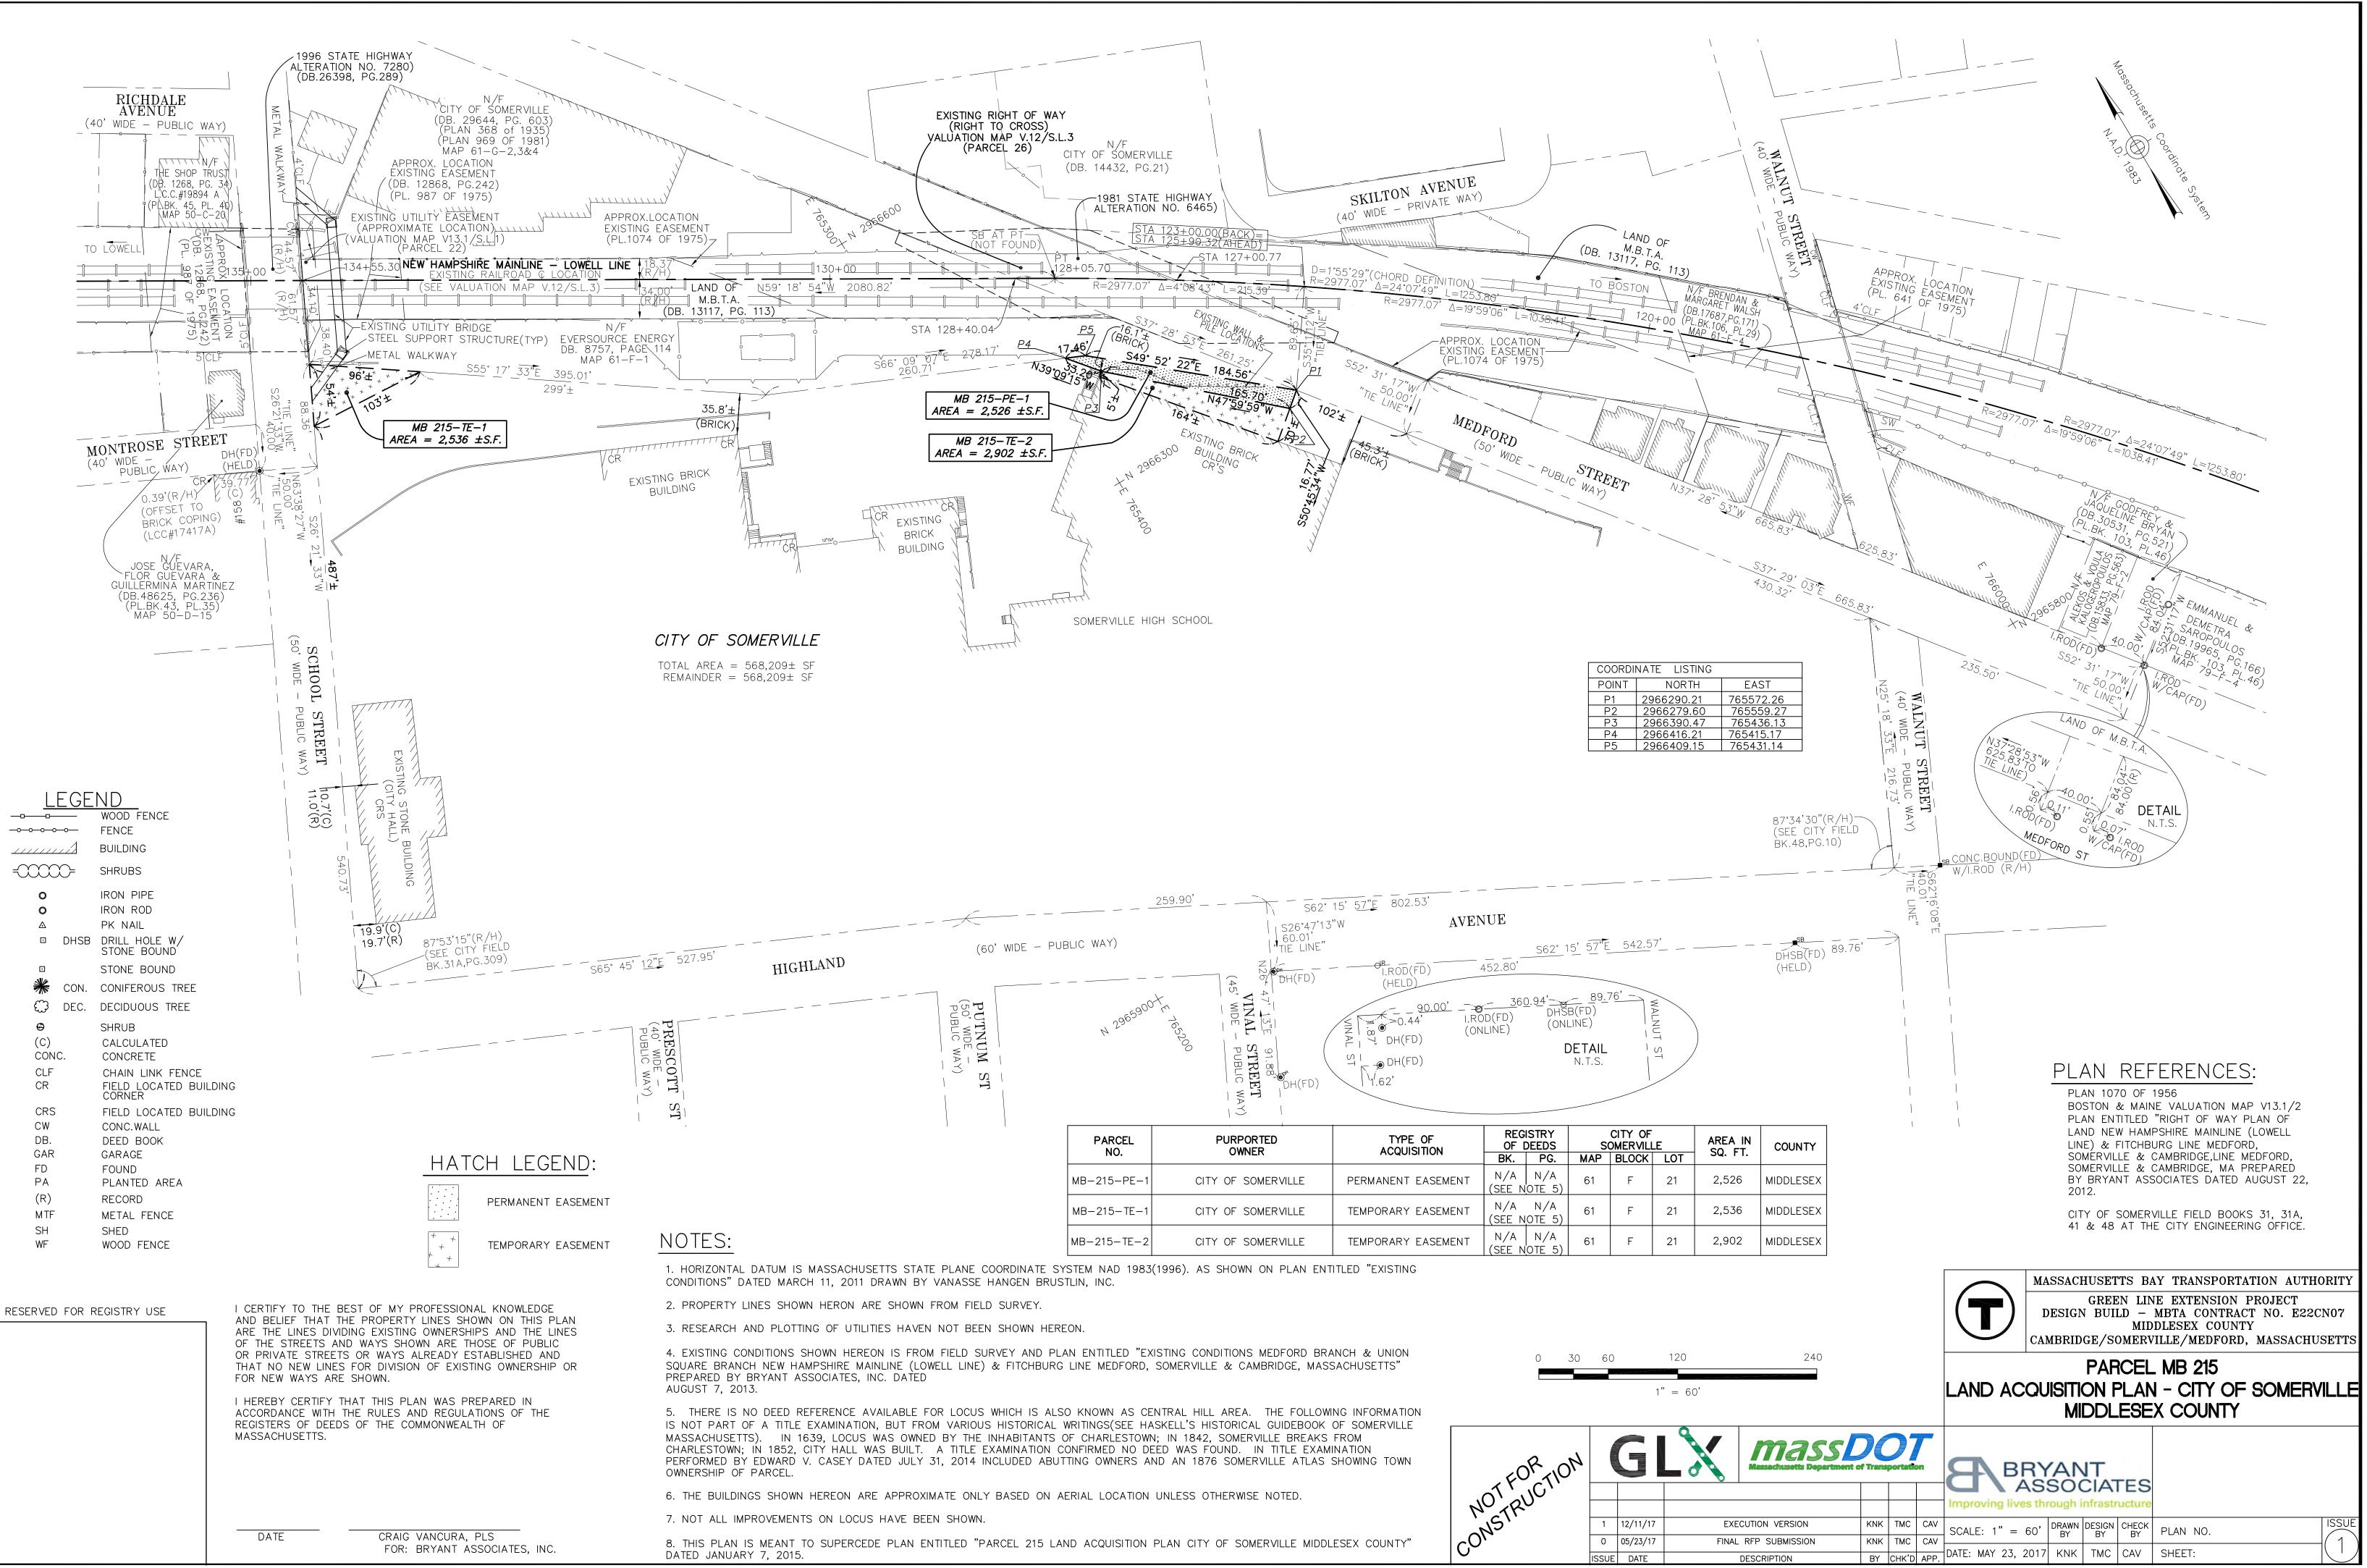

# EXHIBIT A

Land Acquisition Plans, City of Somerville, Middlesex County

# NOTES:

1. HORIZONTAL DATUM IS MASSACHUSETTS STATE PLANE COORDINATE SYSTEM NAD 1983(1996) AS SHOWN ON PLAN ENTITLED "EXISTING CONDITIONS" DATED MARCH 11, 2011 DRAWN BY VANASSE HANGEN BRUSTLIN, INC.

2. PROPERTY LINES SHOWN HEREON ARE SHOWN FROM FIELD SURVEY.

3. RESEARCH AND PLOTTING OF UTILITIES HAVE NOT BEEN SHOWN HEREON.

4. EXISTING CONDITIONS SHOWN HEREON IS FROM PLAN ENTITLED "EXISTING CONDITIONS MEDFORD BRANCH & UNION SQUARE BRANCH NEW HAMPSHIRE MAINLINE (LOWELL LINE) & FITCHBURG LINE MEDFORD, SOMERVILLE & CAMBRIDGE, MASSACHUSETTS" PREPARED BY BRYANT ASSOCIATES, INC. DATED AUGUST 7 2013.

5. BUILDINGS SHOWN HEREON ARE APPROXIMATE ONLY BASED ON AERIAL LOCATION UNLESS OTHERWISE NOTED.

6 THIS PLAN IS MEANT TO SUPERCEDE PLAN ENTITLED "PARCEL MB 212 LAND ACQUISITION PLAN CITY OF SOMERVILLE MIDDLESEX COUNTY" DATED JANUARY 28, 2015.