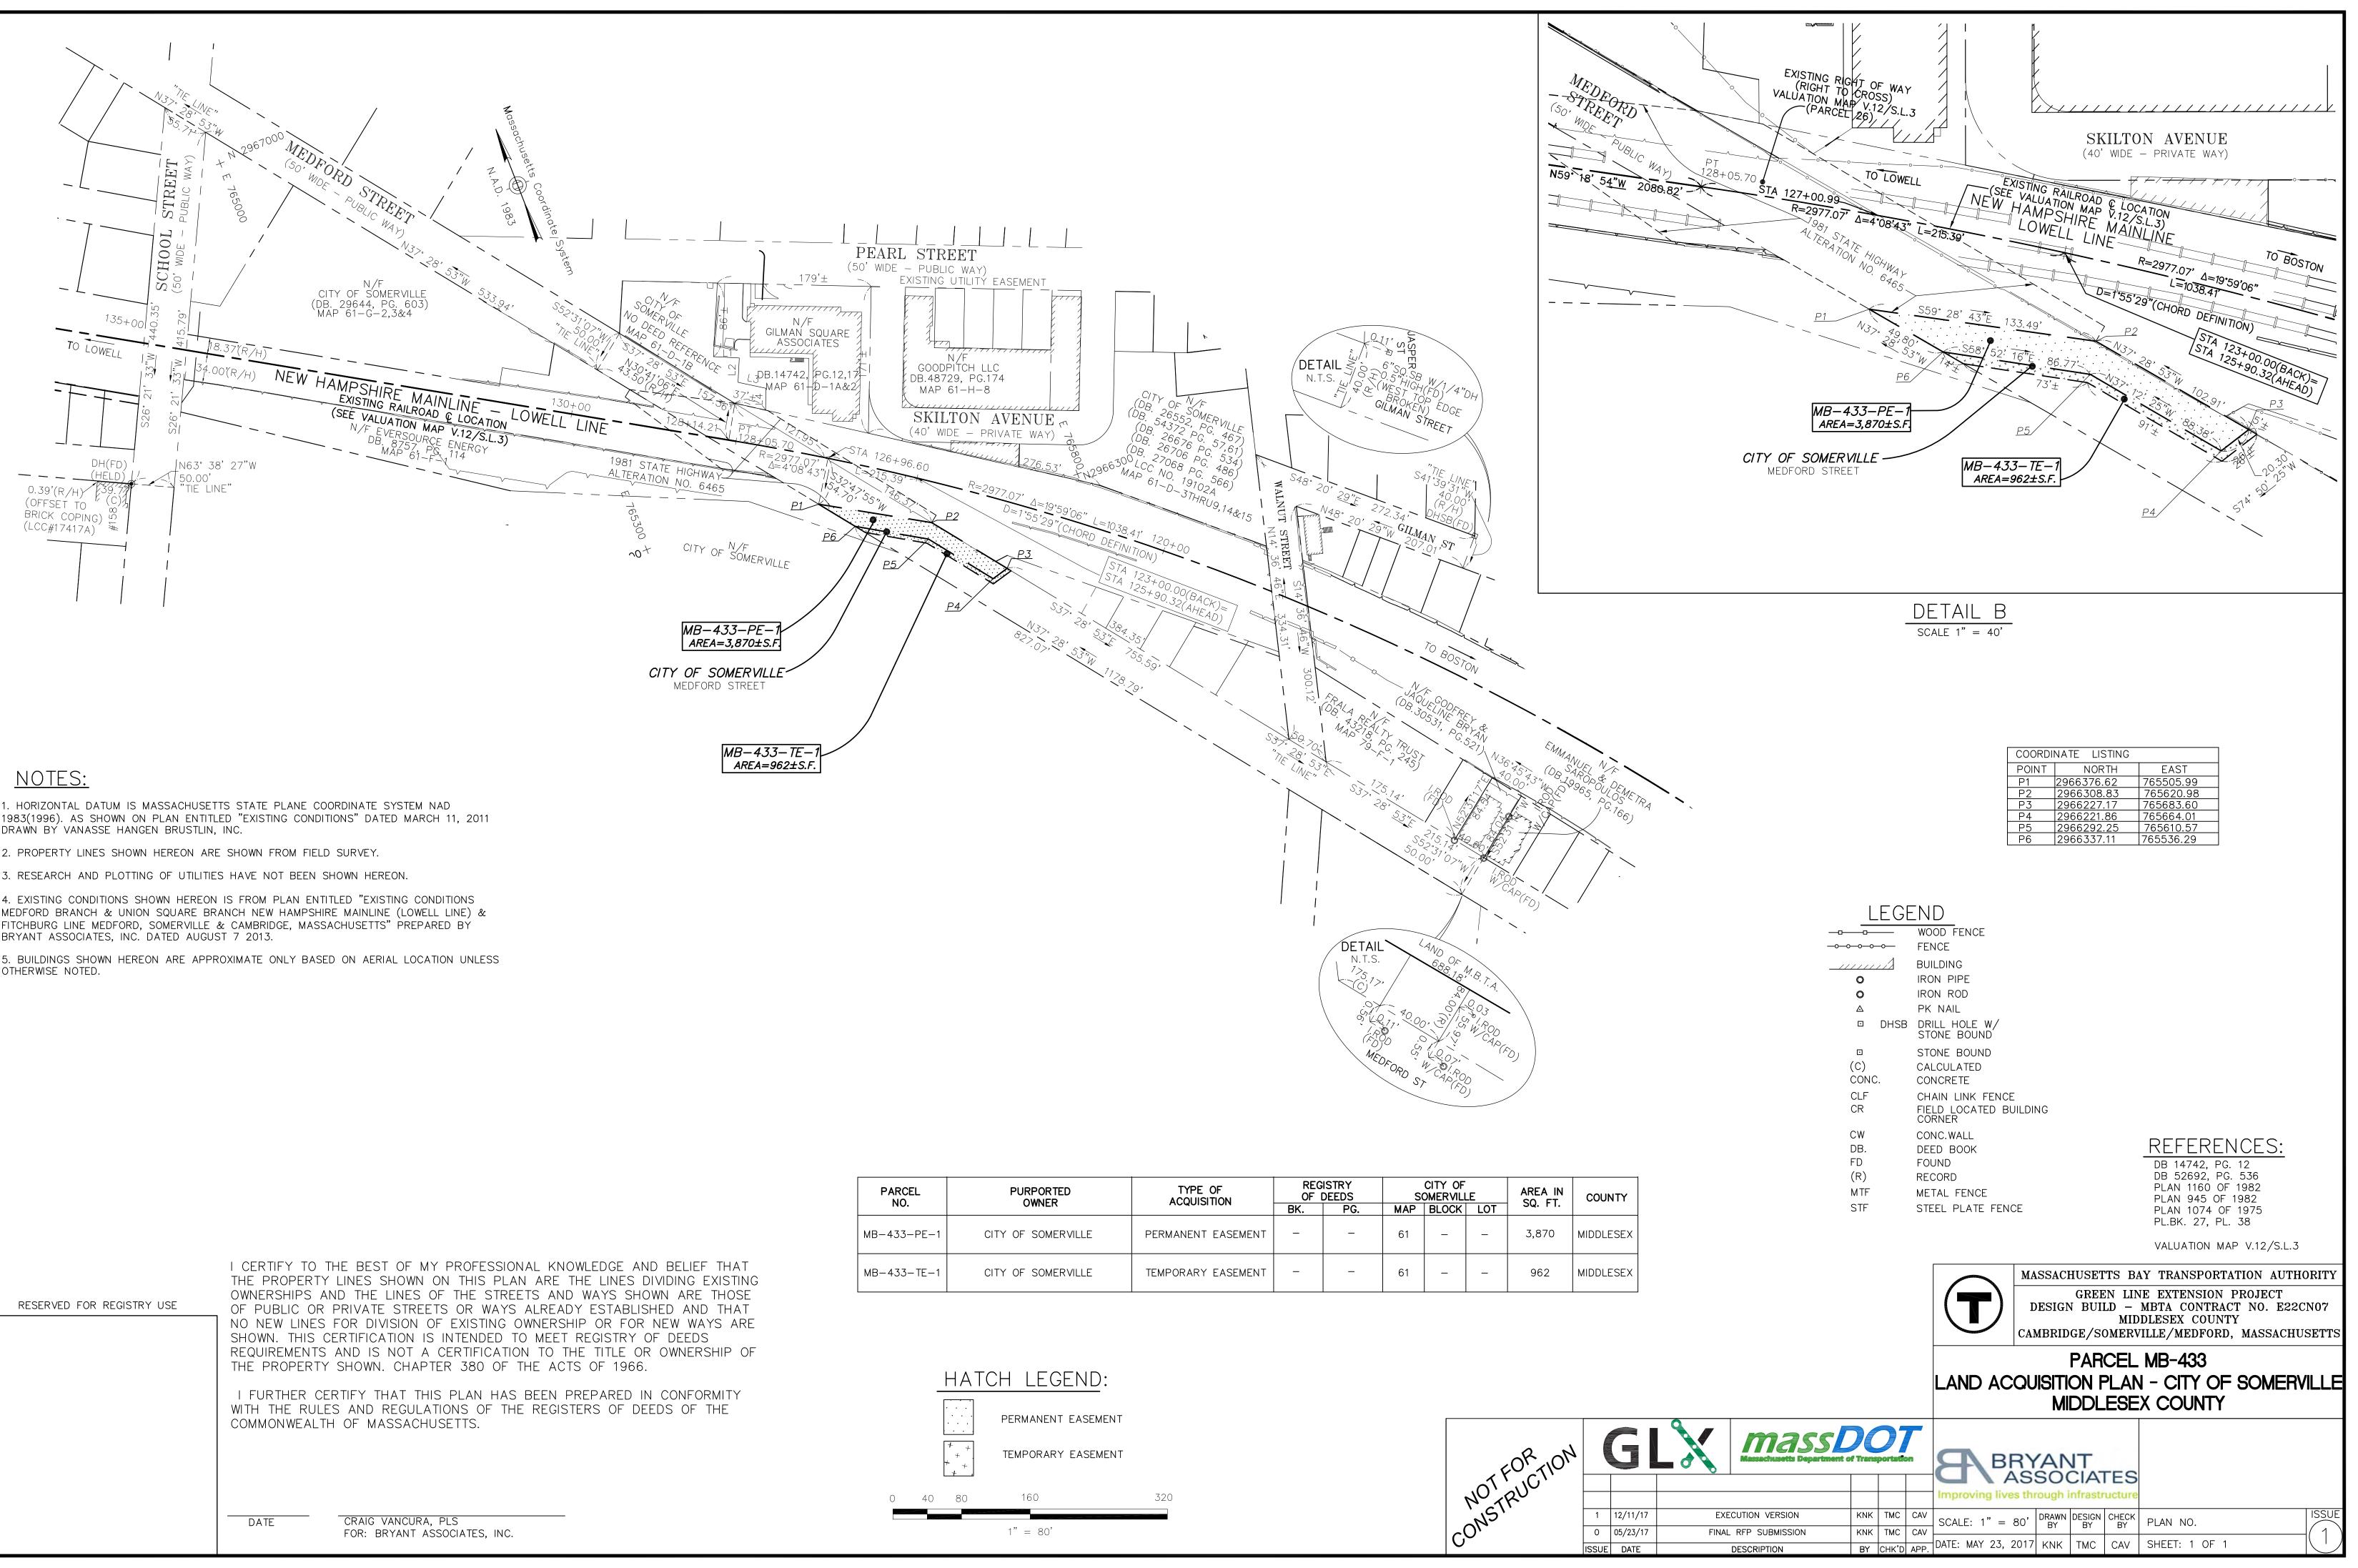

| PARCEL PURPORTED<br>NO. OWNER |                    | TYPE OF<br>ACQUISITION | REGISTRY<br>OF DEEDS |     |     | CITY OF<br>OMERVILL |     | AREA IN | COUNTY    |
|-------------------------------|--------------------|------------------------|----------------------|-----|-----|---------------------|-----|---------|-----------|
|                               |                    | Acquisition            | BK.                  | PG. | MAP | BLOCK               | LOT | SQ. FT. |           |
| MB-433-PE-1                   | CITY OF SOMERVILLE | PERMANENT EASEMENT     | _                    | _   | 61  | _                   | -   | 3,870   | MIDDLESEX |
| MB-433-TE-1                   | CITY OF SOMERVILLE | TEMPORARY EASEMENT     | _                    | _   | 61  | _                   | _   | 962     | MIDDLESEX |