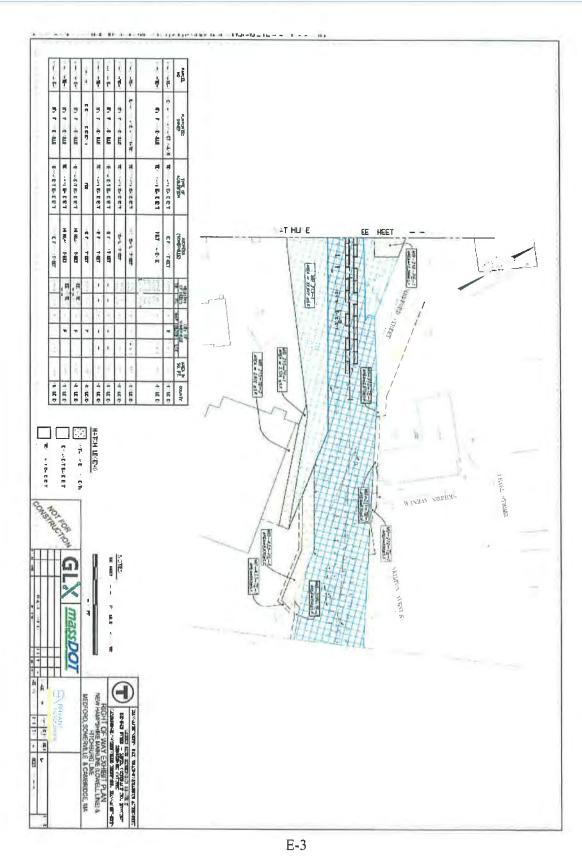

# EXHIBIT A

Land Acquisition Plans, City of Somerville, Middlesex County

# NOTES:

1. HORIZONTAL DATUM IS MASSACHUSETTS STATE PLANE COORDINATE SYSTEM NAD 1983(1996) AS SHOWN ON PLAN ENTITLED "EXISTING CONDITIONS" DATED MARCH 11, 2011 DRAWN BY VANASSE HANGEN BRUSTLIN, INC.

2. PROPERTY LINES SHOWN HEREON ARE SHOWN FROM FIELD SURVEY.

3. RESEARCH AND PLOTTING OF UTILITIES HAVE NOT BEEN SHOWN HEREON.

4. EXISTING CONDITIONS SHOWN HEREON IS FROM PLAN ENTITLED "EXISTING CONDITIONS MEDFORD BRANCH & UNION SQUARE BRANCH NEW HAMPSHIRE MAINLINE (LOWELL LINE) & FITCHBURG LINE MEDFORD, SOMERVILLE & CAMBRIDGE, MASSACHUSETTS" PREPARED BY BRYANT ASSOCIATES, INC. DATED AUGUST 7 2013.

5. BUILDINGS SHOWN HEREON ARE APPROXIMATE ONLY BASED ON AERIAL LOCATION UNLESS OTHERWISE NOTED.

6 THIS PLAN IS MEANT TO SUPERCEDE PLAN ENTITLED "PARCEL MB 212 LAND ACQUISITION PLAN CITY OF SOMERVILLE MIDDLESEX COUNTY" DATED JANUARY 28, 2015.