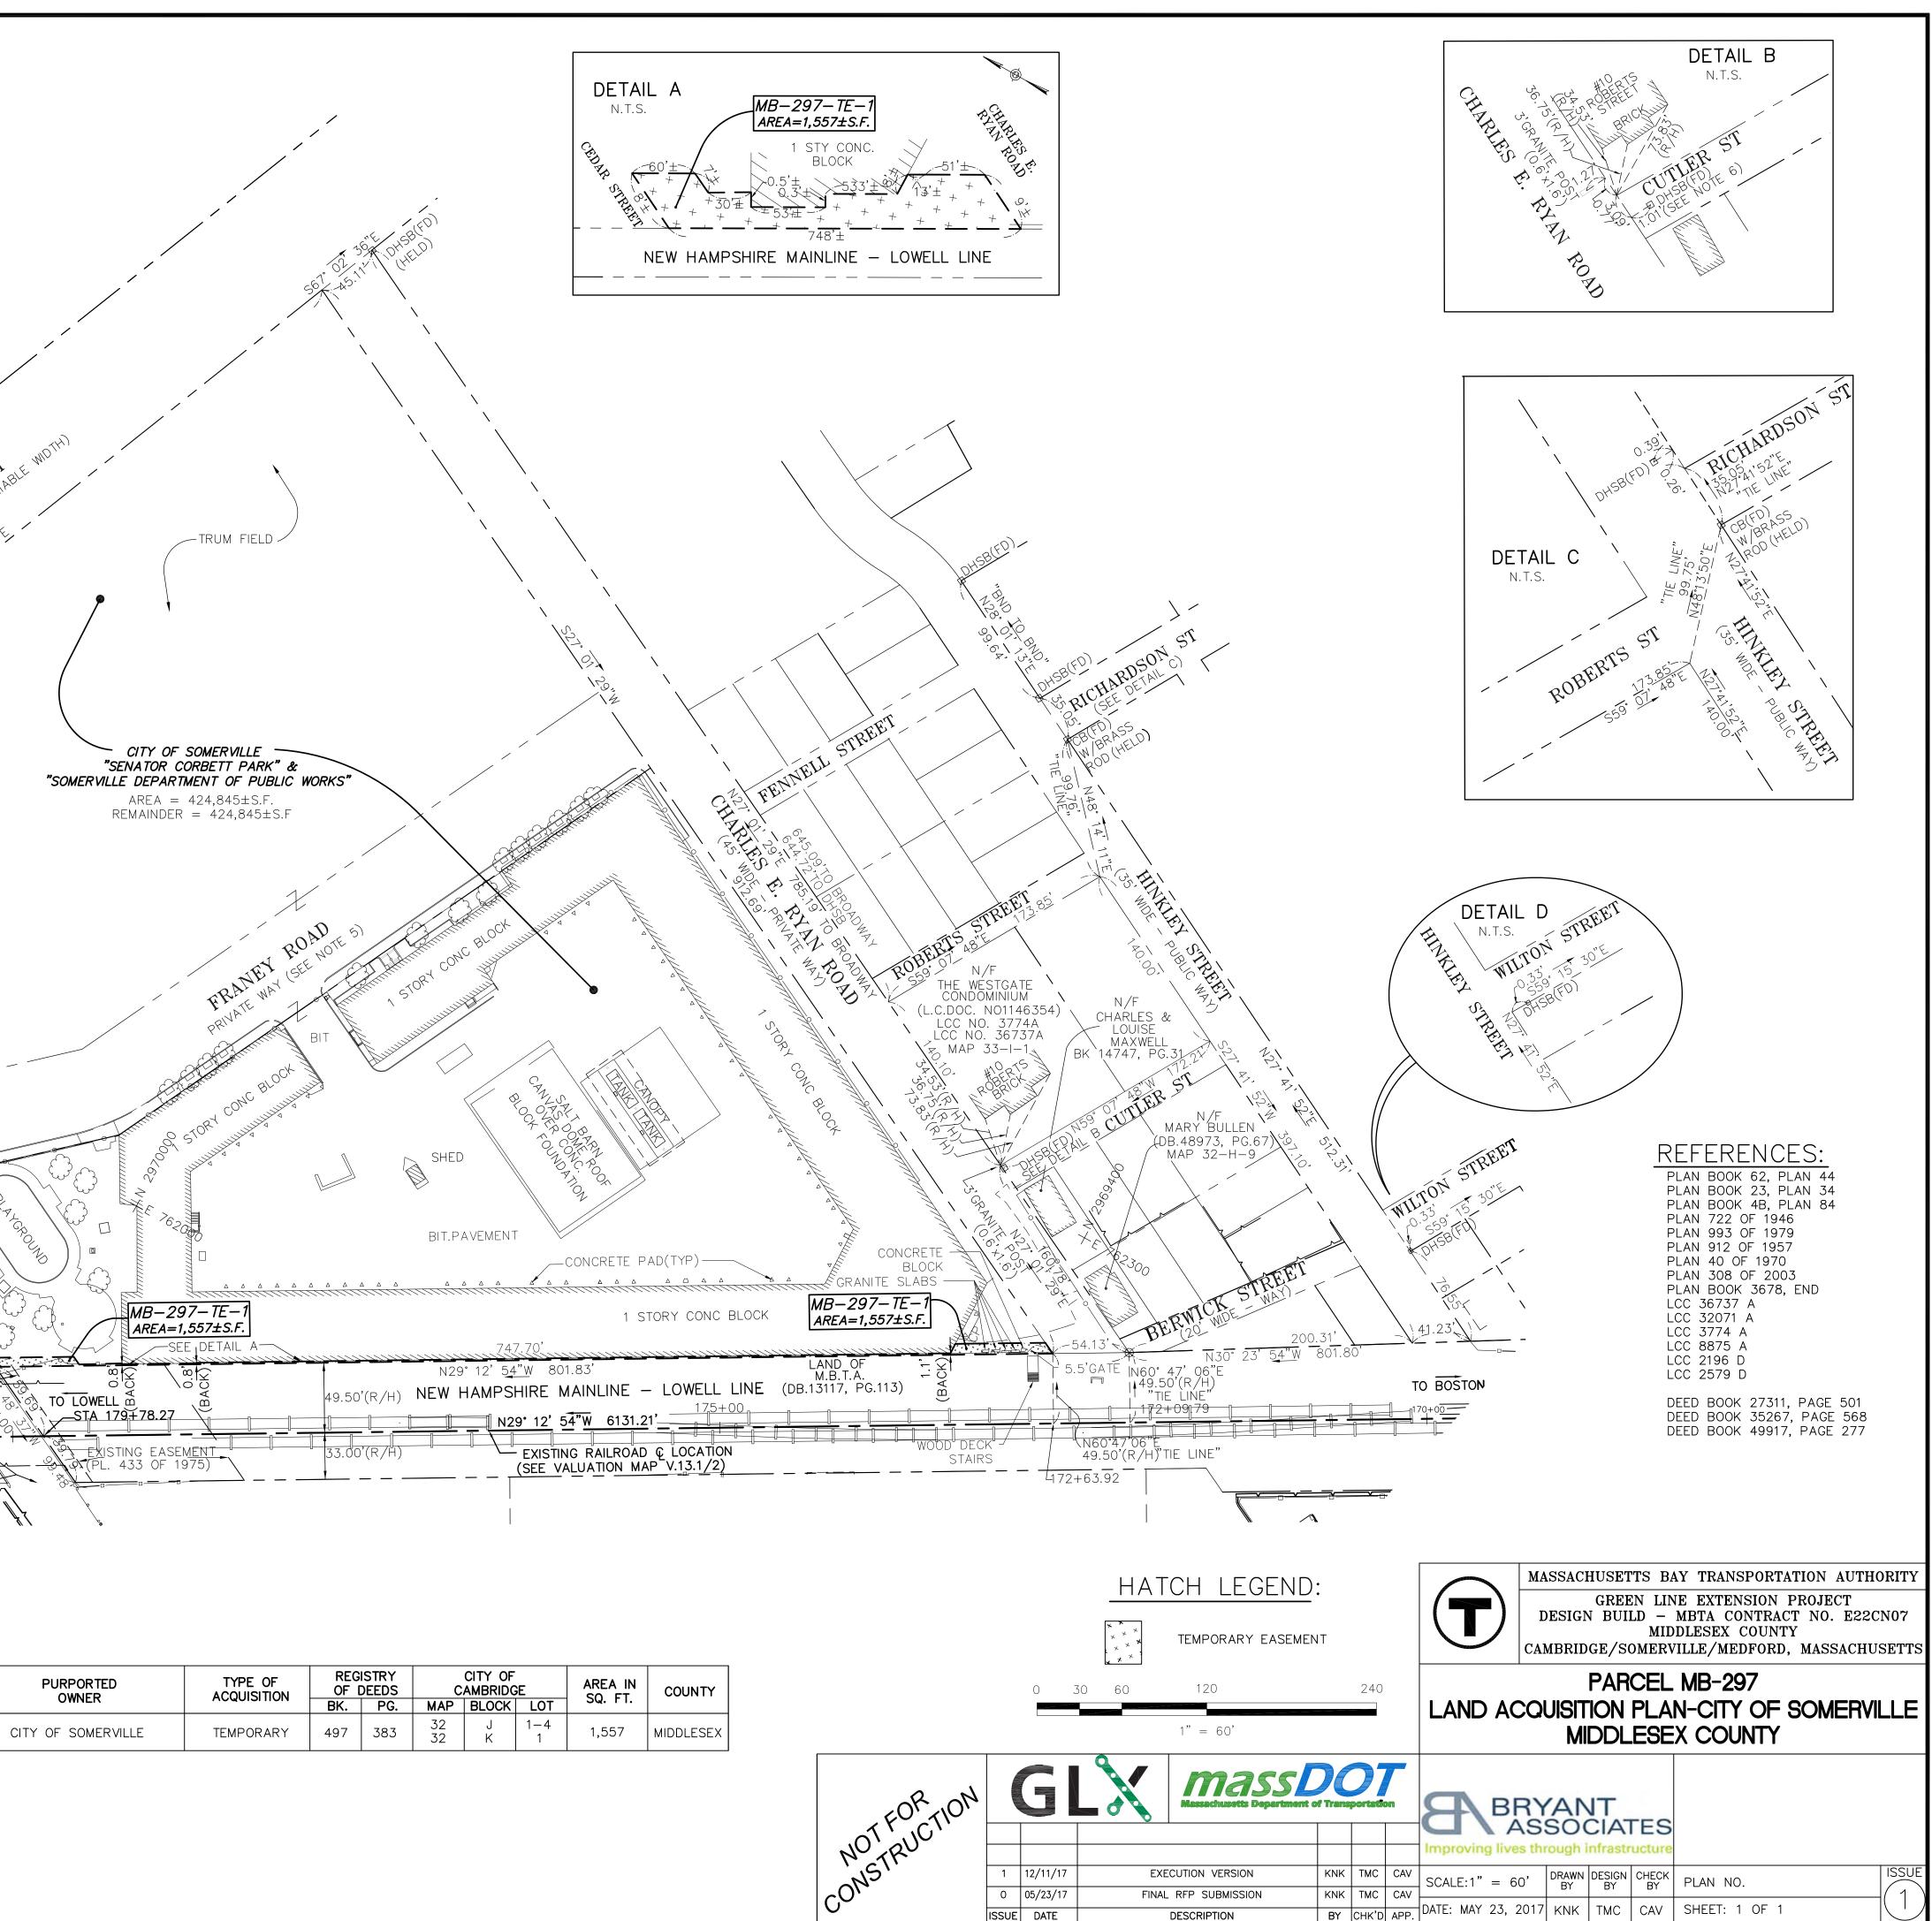

3. PROPERTY LINES SHOWN HEREON ARE SHOWN FROM FIELD SURVEY.

4. RESEARCH AND PLOTTING OF UTILITIES HAVE NOT BEEN SHOWN HEREON.

5. FRANEY ROAD IS A PRIVATE WAY AND NO LAYOUT EXISTS. THE FRANEY ROAD LOCATION SHOWN HEREON IS APPROXIMATE ONLY AND IS FROM AN ACTIVITY AND USE LIMITATION (AUL) PLAN RECORDED IN DEED BOOK 27311, PAGE 501.

6. THE DHSB IN CUTLER STREET NEAR THE INTERSECTION OF CHARLES E RYAN ROAD WAS FOUND DURING FIELD SURVEY DATED OCTOBER 17, 2013 AND IS LOCATED AS SHOWN. (SEE DETAIL B) DURING AN ACQUISITION SURVEY DATED JULY 2015, THE DHSB WAS NOT OBSERVED. THE SIDELINE OF CHARLES E RYAN ROAD WAS DERIVED USING TIES SHOWN ON LAND COURT PLAN 36737A, DHSB FOUND NEAR BROADWAY, AUL PLAN HEREINBEFORE REFERENCED AND PLANS AND DEEDS OF RECORD.

7. THIS PLAN IS MEANT TO SUPERCEDE PLAN ENTITLED "PARCEL MB 297 LAND ACQUISITION PLAN CITY OF SOMERVILLE MIDDLESEX COUNTY" DATED SEPTEMBER 3, 2015.

I CERTIFY TO THE BEST OF MY PROFESSIONAL KNOWLEDGE RESERVED FOR REGISTRY USE AND BELIEF THAT THE PROPERTY LINES SHOWN ON THIS PLAN ARE THE LINES DIVIDING EXISTING OWNERSHIPS AND THE LINES OF THE STREETS AND WAYS SHOWN ARE THOSE OF PUBLIC OR PRIVATE STREETS OR WAYS ALREADY ESTABLISHED AND THAT NO NEW LINES FOR DIVISION OF EXISTING OWNERSHIP OR PARCEL FOR NEW WAYS ARE SHOWN. NO. I HEREBY CERTIFY THAT THIS PLAN WAS PREPARED IN MB-297-TE-1 ACCORDANCE WITH THE RULES AND REGULATIONS OF THE REGISTERS OF DEEDS OF THE COMMONWEALTH OF MASSACHUSETTS. DATE CRAIG VANCURA, PLS FOR: BRYANT ASSOCIATES, INC.

| PARCEL PURPORTED<br>NO. OWNER |                    | TYPE OF<br>ACQUISITION | REGISTRY<br>OF DEEDS |     |     | CITY OF<br>OMERVILL |     | AREA IN | COUNTY    |
|-------------------------------|--------------------|------------------------|----------------------|-----|-----|---------------------|-----|---------|-----------|
|                               |                    | Acquisition            | BK.                  | PG. | MAP | BLOCK               | LOT | SQ. FT. |           |
| MB-433-PE-1                   | CITY OF SOMERVILLE | PERMANENT EASEMENT     | _                    | _   | 61  | _                   | -   | 3,870   | MIDDLESEX |
| MB-433-TE-1                   | CITY OF SOMERVILLE | TEMPORARY EASEMENT     | _                    | _   | 61  | _                   | _   | 962     | MIDDLESEX |