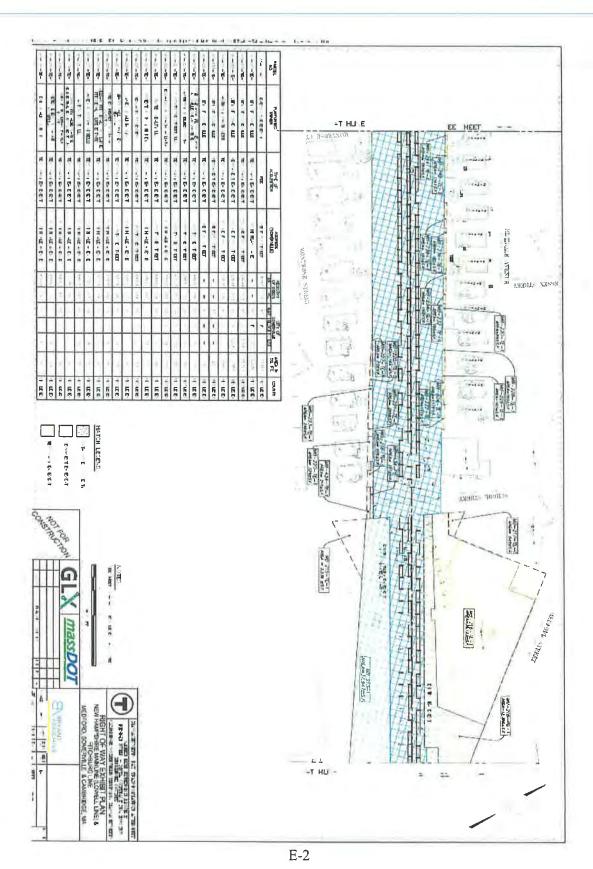

# EXHIBIT A

Land Acquisition Plans, City of Somerville, Middlesex County

# NOTES:

1. HORIZONTAL DATUM IS MASSACHUSETTS STATE PLANE COORDINATE SYSTEM NAD 1983(1996). AS SHOWN ON PLAN ENTITLED "EXISTING CONDITIONS" DATED MARCH 11, 2011 DRAWN BY VANASSE HANGEN BRUSTLIN, INC.

- 2. PROPERTY LINES SHOWN HEREON ARE SHOWN FROM FIELD SURVEY.
- 3. RESEARCH AND PLOTTING OF UTILITIES HAVE NOT BEEN SHOWN HEREON.

4. EXISTING CONDITIONS SHOWN HEREON IS FROM PLAN ENTITLED "EXISTING CONDITIONS MEDFORD BRANCH & UNION SQUARE BRANCH NEW HAMPSHIRE MAINLINE (LOWELL LINE) & FITCHBURG LINE MEDFORD, SOMERVILLE & CAMBRIDGE, MASSACHUSETTS" PREPARED BY BRYANT ASSOCIATES, INC. DATED AUGUST 7 2013.

5. BUILDINGS SHOWN HEREON ARE APPROXIMATE ONLY BASED ON AERIAL LOCATION UNLESS OTHERWISE NOTED ..

6. THE PREMISES IS SUBJECT TO AN ALGONQUIN GAS EASEMENT AS SET FORTH IN DEED BOOK 52628, PAGE 592.

7. SEE SHEET 2 OF 2 FOR DETAIL A.