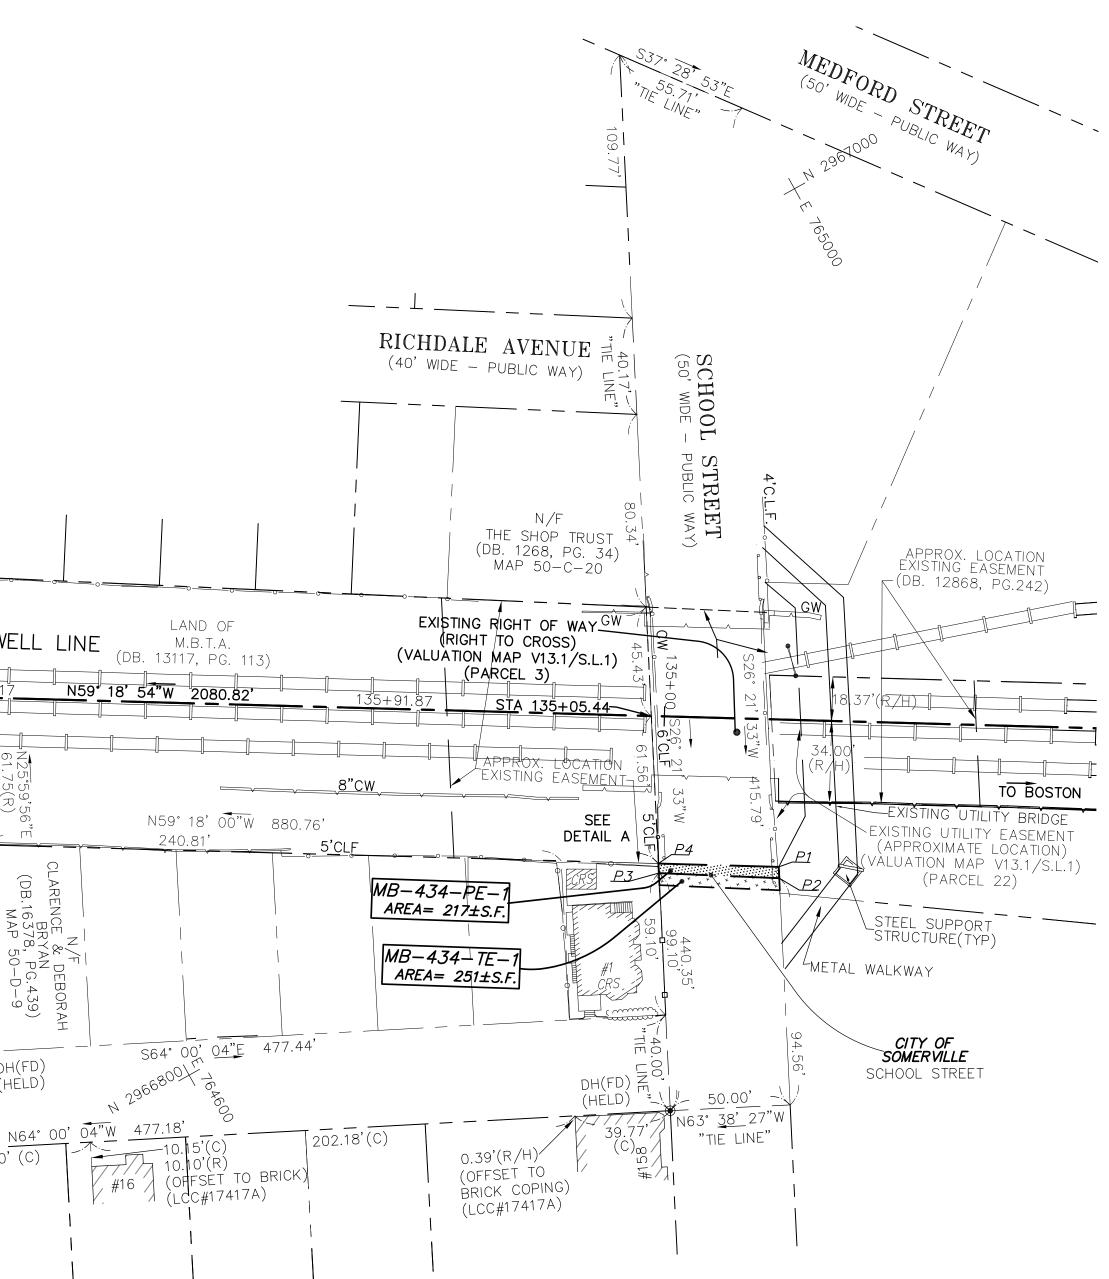

----------------------------------------------------------------------------------------------------------------------|---|
|                           | DATE                                                                                                                                                                 | CRAIG VANCURA, PLS<br>FOR: BRYANT ASSOCIATES, INC.                                                                                                                                                                                                                                                                                                                                                                                                                                      |   |



| PARCEL<br>NO. | PURPORTED<br>OWNER | TYPE OF<br>ACQUISITION |     | STRY<br>DEEDS |     | CITY OF<br>OMERVILI | -E  | AREA IN<br>SQ. FT. | COUNTY    |
|---------------|--------------------|------------------------|-----|---------------|-----|---------------------|-----|--------------------|-----------|
| NO.           | OWNER              |                        | BK. | PG.           | MAP | BLOCK               | LOT | JV. FI.            |           |
| MB-434-PE-1   | CITY OF SOMERVILLE | PERMANENT EASEMENT     | _   | _             | Ι   | _                   | —   | 217                | MIDDLESEX |
| MB-434-TE-1   | CITY OF SOMERVILLE | TEMPORARY EASEMENT     | _   | _             | _   | _                   | _   | 251                | MIDDLESEX |







1" = 40'



## EXHIBIT B