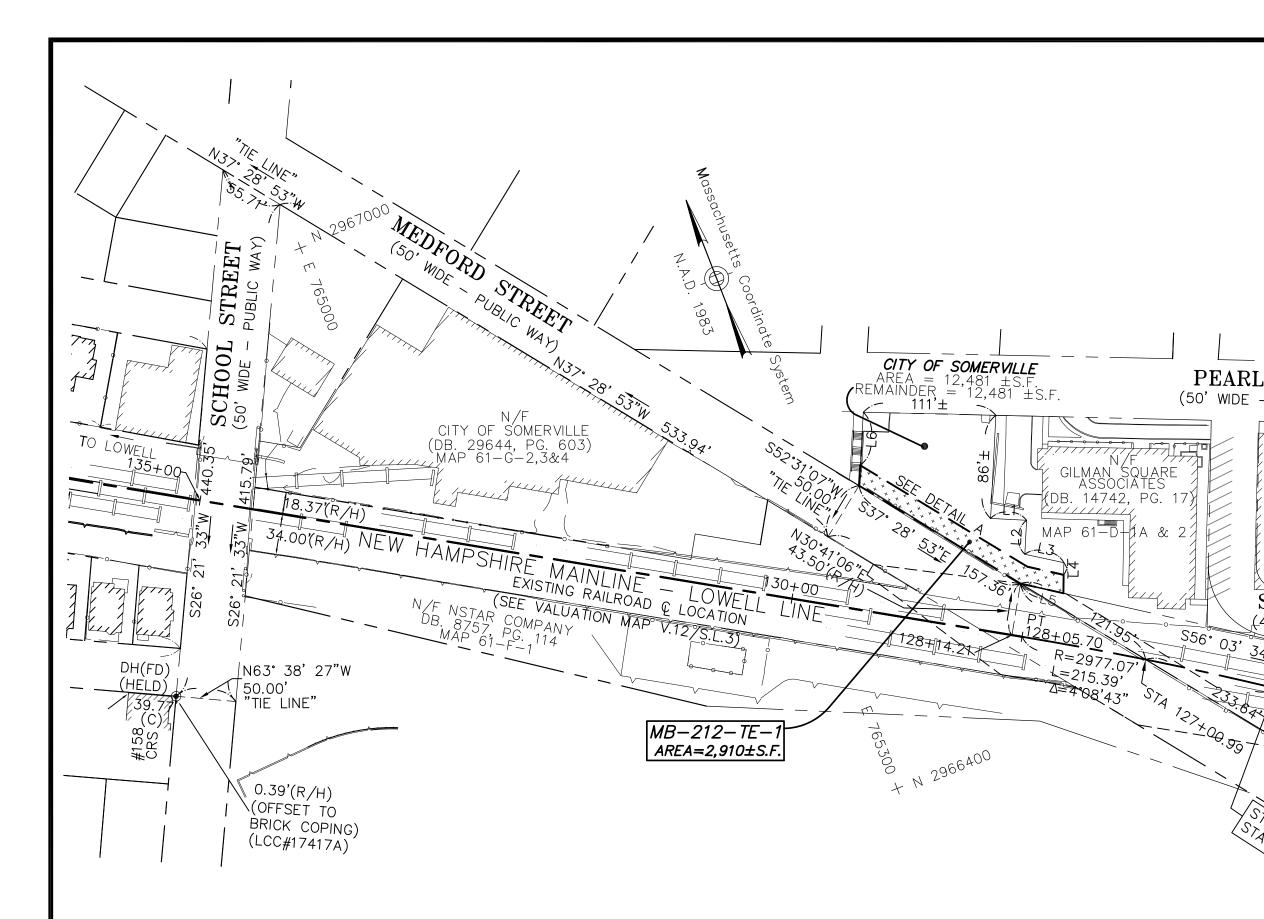

|  | PARCEL<br>NO. | PURPORTED<br>OWNER | TYPE OF<br>ACQUISITION |                | ISTRY<br>DEEDS | S   | AREA IN<br>SQ. FT. |     |         |
|--|---------------|--------------------|------------------------|----------------|----------------|-----|--------------------|-----|---------|
|  |               | OWNER              |                        | BK.            | PG.            | MAP | BLOCK              | LOT | JQ. FI. |
|  | MB-212-TE-1   | CITY OF SOMERVILLE | TEMPORARY              | 14432<br>14442 | 21<br>204      | 61  | D                  | 1B  | 2,910   |