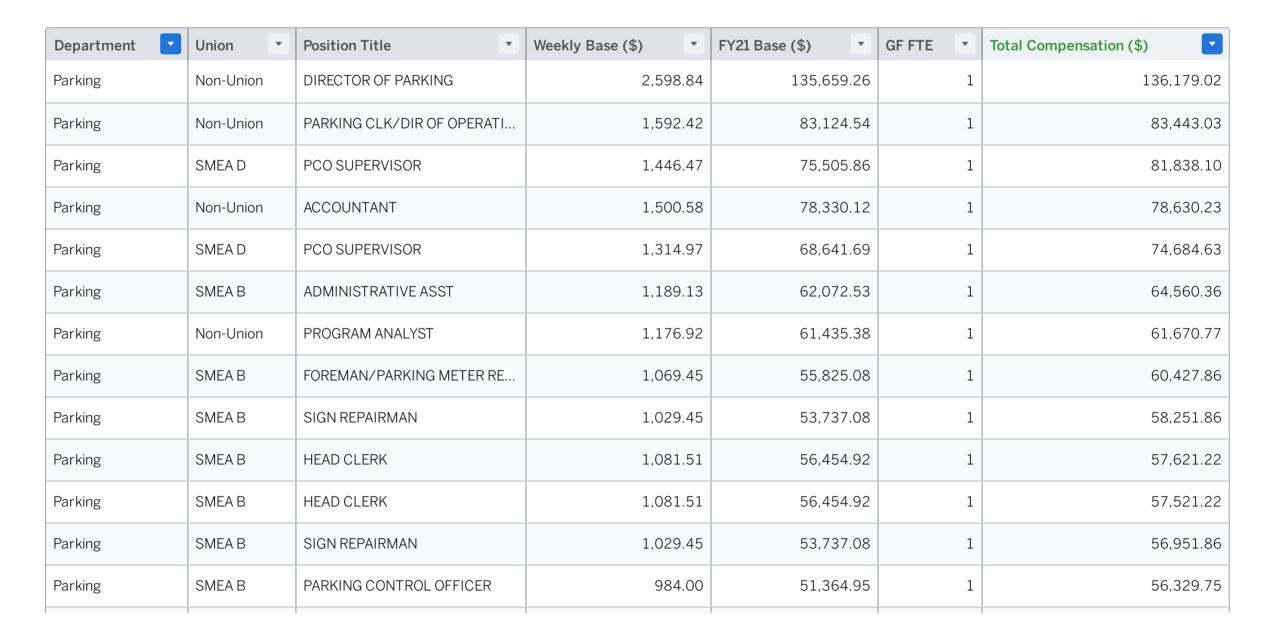

<u>Parking</u>

Health & Human Services

Council on Aging

<u>SomerPromise</u>

<u>Veterans Services</u>