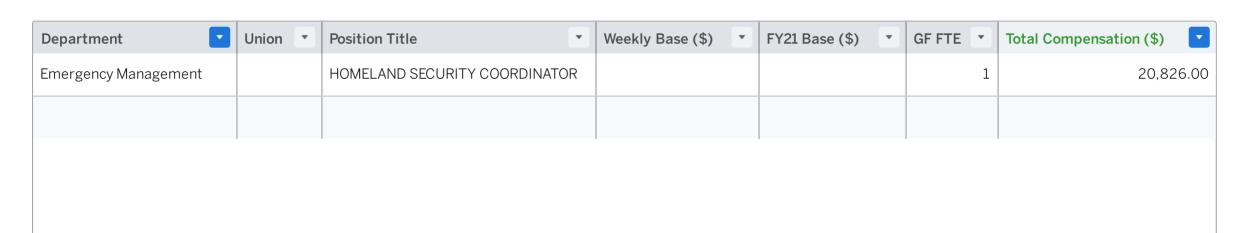

Public Space & Urban Forestry

**Public Safety** 

<u>Fire</u>

Fire Alarm

**Emergency Management** 

<u>Police</u>

Animal control

E-911