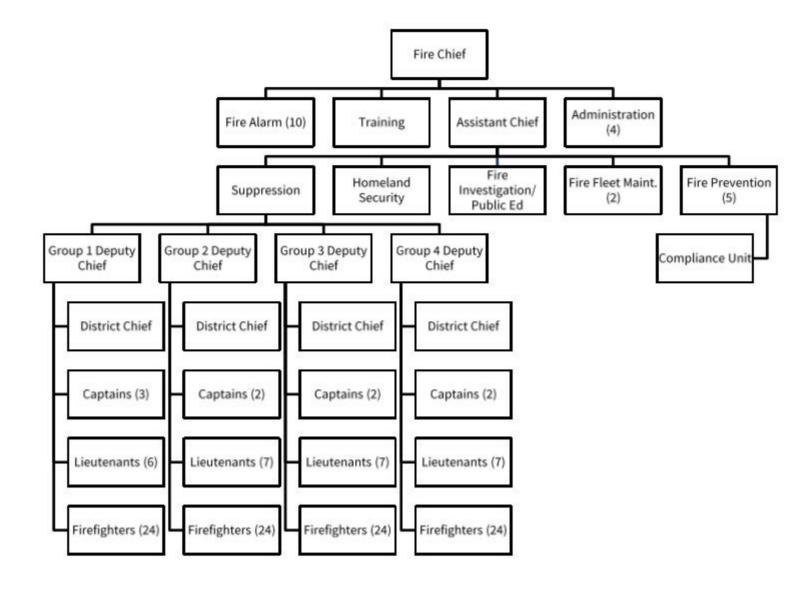

Public Space & Urban Forestry

**Public Safety** 

<u>Fire</u>

Fire Alarm

**Emergency Management** 

<u>Police</u>

Animal control

E-911