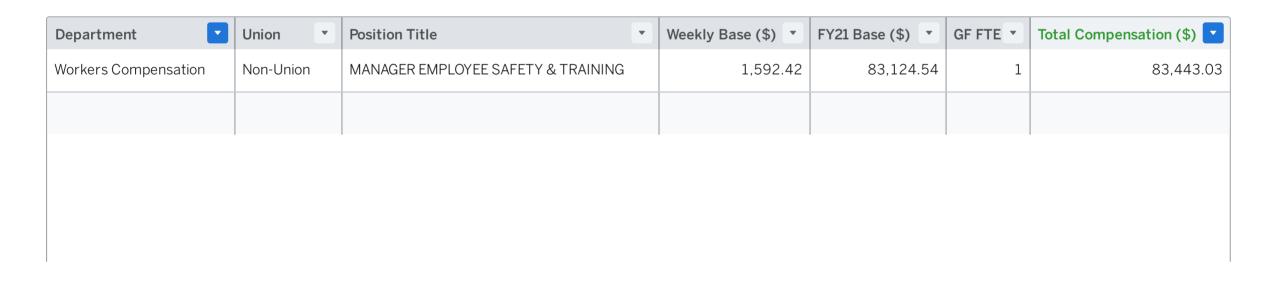

| 360,218     | 422,700 | 265,933   | 407,700  | -3.5%    |
| WORKERS COMPENSATION PS               | 200 200 200 |         |           |          |          |
| 511000 SALARIES                       | 81,182      | 83,444  | 66,882    | 83,444   |          |
| 512100 WORKERSCOMP REEMPLOY           | -           | 20,650  | 2         | 10,500   |          |
| 515006 HOLIDAYS NON-UNION             | -           | -       | -         | -        |          |
| 517001 WORKER'S COMPENSATION          | 346,143     | 429,000 | 356,748   | 425,000  |          |
| WORKERS COMPENSATION PS TOTAL         | 427,326     | 533,094 | 423,629   | 518,944  | -2.7%    |
| WORKERS COMPENSATION TOTAL            | 787,544     | 955,794 | 689,562   | 926,644  | -3.0%    |

# **FY21 Positions Listing**



# City of **Somerville**

City of Somerville, MA FY21 Budget



# Unemployment Compensation

City of Somerville FY21 Budget

In Chapter 720 of the Acts of 1977, the Massachusetts Legislature extended unemployment compensation to eligible state and local government employees. The City provides a reimbursement method of payment to the Department of Labor and Workforce Development. This allotment also provides funds for disability insurance for non-union employees who suffer long-term, disabling injuries or illnesses as well as certain other contractually required coverage.

### FY21 Budget Proposal

|                               | FY19   | FY20    | FY20      | FY21     |          |
|-------------------------------|--------|---------|-----------|----------|----------|
| UNEMPLOYMENT COMP