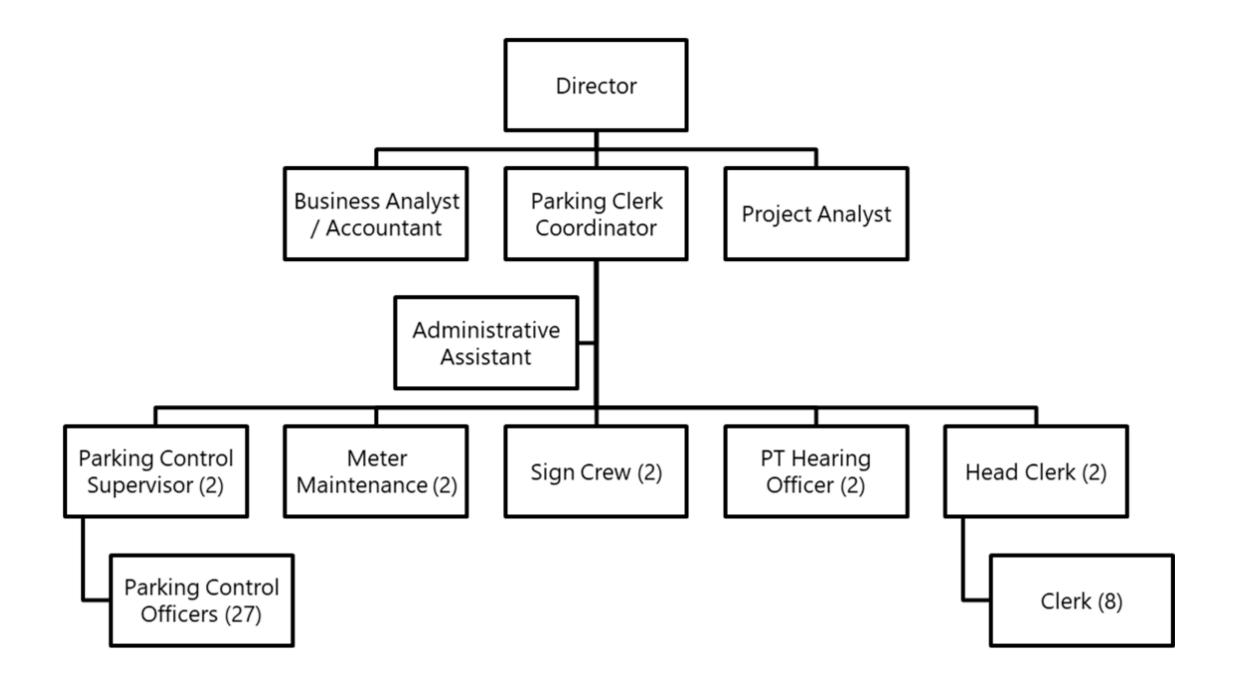

<u>Parking</u>

Health & Human Services

Council on Aging

<u>SomerPromise</u>

<u>Veterans Services</u>