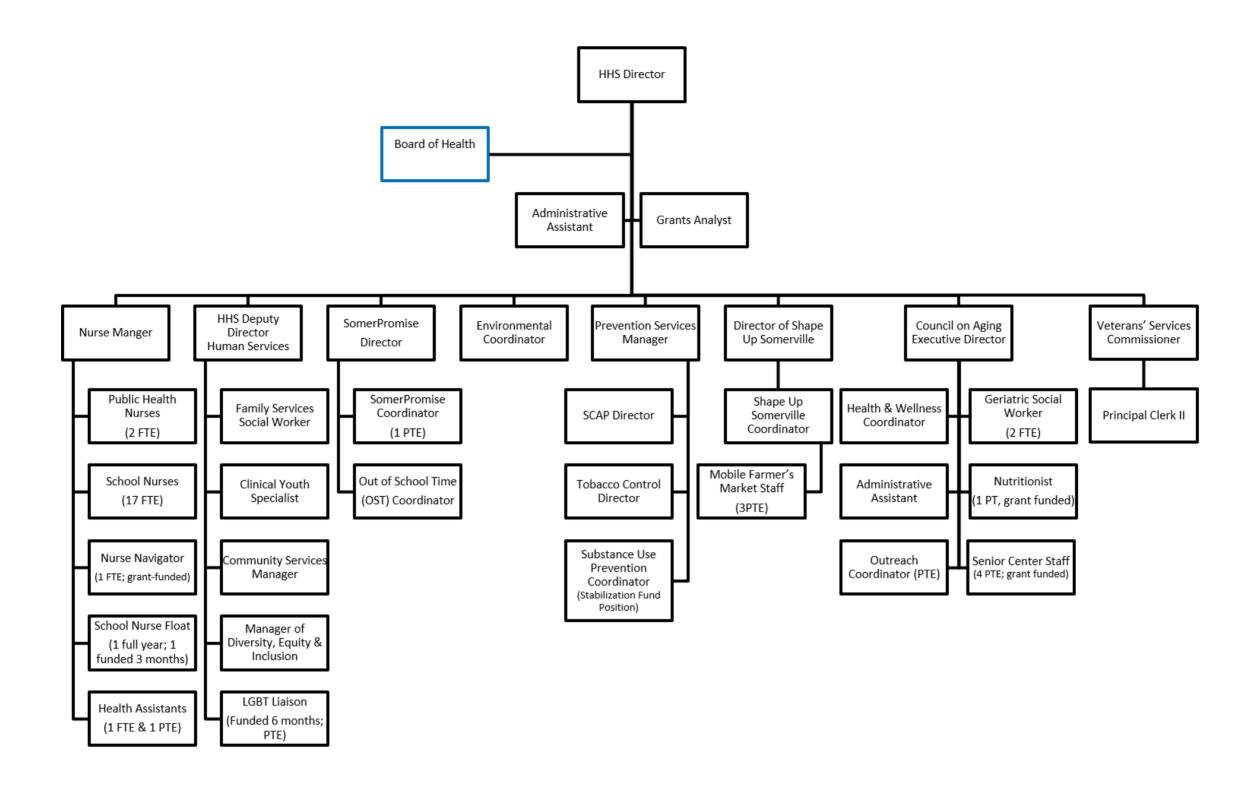

<u>Parking</u>

Health & Human Services

Council on Aging

<u>SomerPromise</u>

<u>Veterans Services</u>