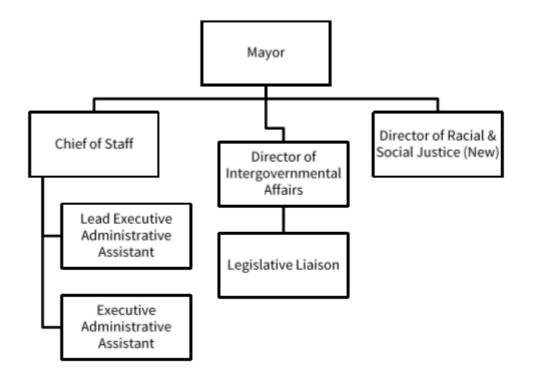

-         |            |
| EXECUTIVE ADMINISTRATION PS TOTAL            | 652,348 | 659,603 | 495,717   | 751,448   | 13.9%      |
| EXECUTIVE ADMINISTRATION SPECIAL ITEMS       |         |         |           |           |            |
| 512002 YOUTH EMPLOYMENT                      | 124,988 | 166,500 | 138,026   | 166,500   |            |
| 530000 PROFESSIONAL & TECHNCAL SVC           | 24,145  | 13,000  | 11,699    | 160,000   |            |
| 558022 OFFICIAL CELEBRATIONS                 | 10,190  | 25,000  | 23,404    | 15,000    |            |
| EXECUTIVE ADMINISTRATION SPECIAL ITEMS TOTAL | 159,323 | 204,500 | 173,129   | 341,500   | 67.0%      |
| EXECUTIVE ADMINISTRATION TOTAL               | 870,854 | 934,564 | 709,955   | 1,147,748 | 22.8%      |

#### Departmental Organization



| Department               | Union     | Position Title             | Weekly Base (\$) | FY21 Base (\$) | GF FTE ▼ | Total Compensation (\$) |
|--------------------------|-----------|----------------------------|------------------|----------------|----------|-------------------------|
| Executive Administration | Non-Union | MAYOR                      | 3,461.54         | 180,692.31     | 1        | 181,384.62              |
| Executive Administration | Non-Union | CHIEF OF STAFF             | 2,353.85         | 122,870.77     | 1        | 123,341.54              |
| Executive Administration | Non-Union | DIR INTERGOVERNMENTAL A    | 2,157.69         | 112,631.54     | 1        | 113,063.08              |
| Executive Administration | Non-Union | NEW - DIRECTOR OF RACIAL A | 1,961.54