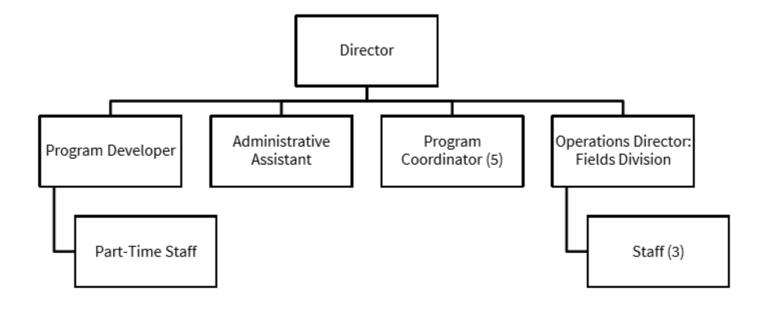

WANCE                                               | 350             | 350             | 350           | 350              |           |
| 519013 OTHER LUMP SUM PAYMENTS                                         | 5,560           | -               | 26,716        | -                |           |
| 519104 SALARY STIPEND                                                  | 20,000          | 12,500          | 6,250         | -                |           |
| PARKS & RECREATION PS TOTAL                                            | 835,933         | 922,363         | 783,606       | 930,763          | 0.99      |
| ARKS & RECREATION TOTAL                                                | 1,054,196       | 1,243,913       | 1,004,178     | 1,307,263        | 5.19      |

## Departmental Organization



# **FY21 Positions Listing**

|             | Union     | Position Title              | Weekly Base (\$) ▼ | FY21 Base (\$) | GF FTE ▼ | Total Compensation (\$) |
|-------------|-----------|-----------------------------|--------------------|----------------|----------|-------------------------|
| Parks & Rec | SMEA D    | Program Developer           | 2,123.65           | 110,854.46     | 1        | 111,879.19              |
| Parks & Rec | Non-Union | Parks & Recreation Director | 2,335.56           | 121,916.00     | 0.7      | 85,668.18               |
| Parks & Rec | SMEA B    | Administrative Assisant     | 1,201.02           | 62,693.26      | 1        | 64,533.46               |
| Parks & Rec | Non-Union | Program Coordinator         | 1,082.85           | 56,524.69      | 1