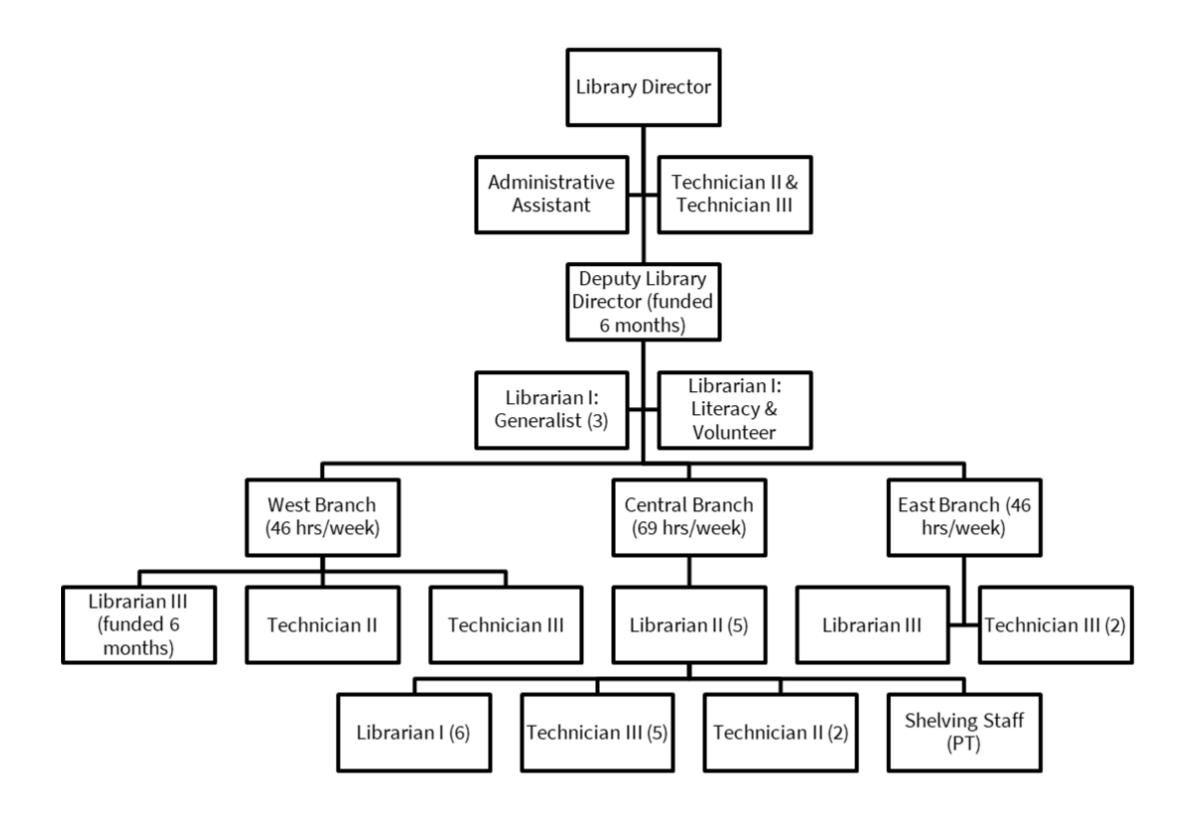

#### **Culture & Recreation**

<u>Libraries</u>

Parks & Recreation

<u>Fields Maintenance</u>