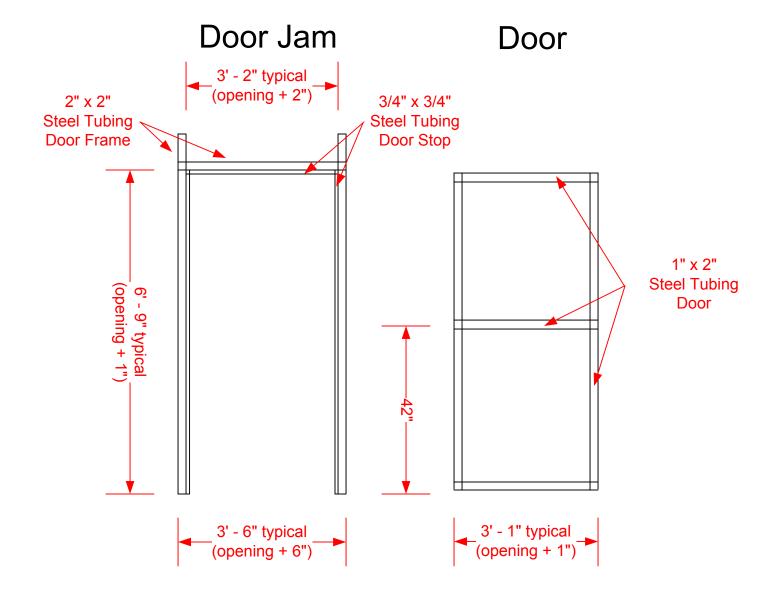

## Door & Jam Composite

### NOTES:

All measurements to be Verified In Field (VIF)

Awning Frame to be 1" x 1" square galvanized steel tubing, welded connections.

Door and Door Frame to be 1" x 2" galvanized steel tubing, welded connections.