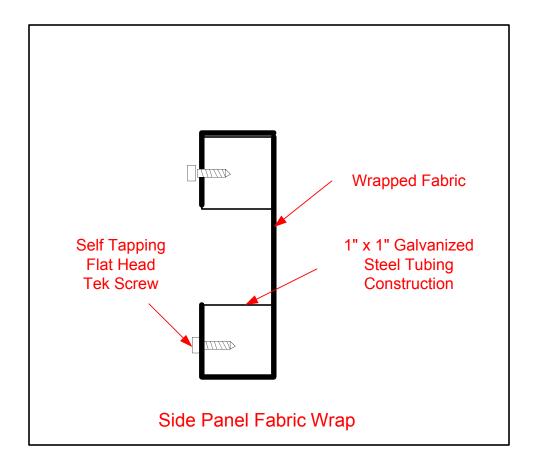

### NOTES:

All measurements to be Verified In Field (VIF)

Awning Frame to be 1" x 1" square galvanized steel tubing, welded connections.

Door and Door Frame to be 1" x 2" galvanized steel tubing, welded connections.

Frames/Fabric may be constructed in multiple sections and assembled at installation to support transportation, accessibility, fabrication, painting, etc

Material:

Fabric: Firesist Color: TBD

Frame Color: Silver