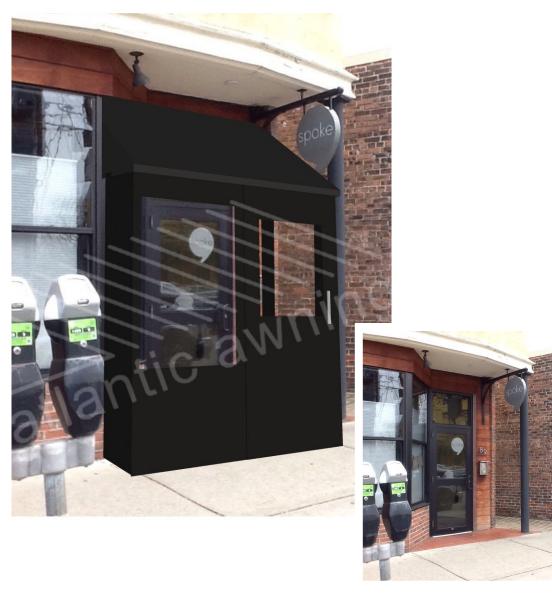

## Computer Rendition for Review Only

| Welde           |       |
|-----------------|-------|
|                 |       |
| atlantic        | ninwe |
| 270 franklin st |       |

Scale:

NTS

**Description:** 

Welded Frame Entrance Vestibule

Fabric/Color:

Fabric: Firesist - Black

Construction/Installation:

Welded Frame; 1" x 1" galvanized sq tube Z-Clips;

| (781) 665 - 4040 phone | Proposed Awning |
|------------------------|-----------------|
| (791) 665 5234 fay     | Convright 2017  |

REV A

49 Holland St Somerville, MA

Spoke Wine Bar

(781) 665 - 5234 fax info@atlantic-awning.com