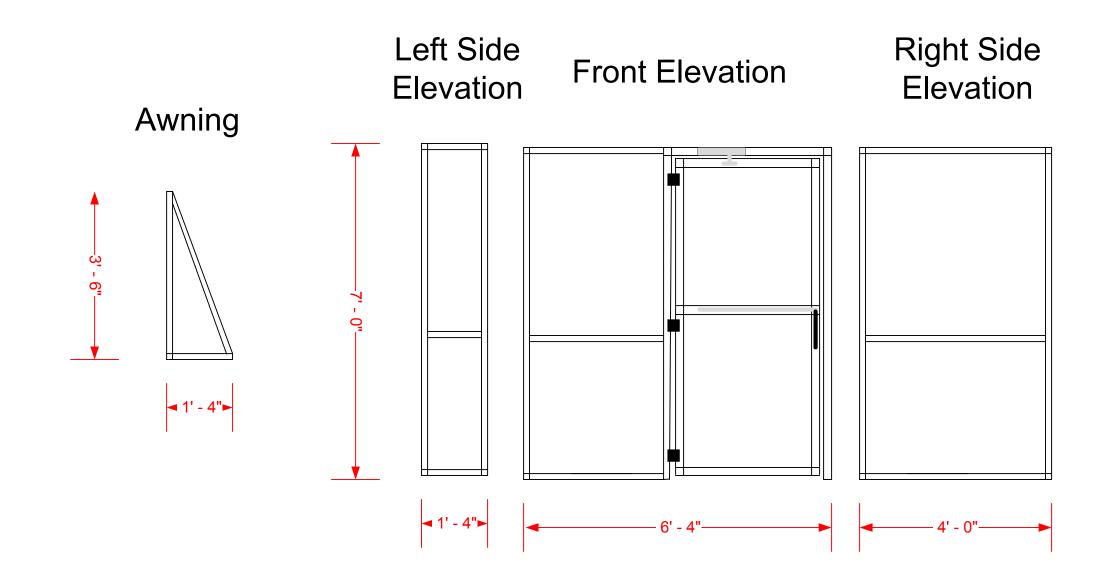

## Computer Rendition for Review Only

| Welde           |       |
|-----------------|-------|
|                 |       |
| atlantic        | ninwe |
| 270 franklin st |       |

Scale:

NTS

**Description:** 

Welded Frame Entrance Vestibule

Fabric/Color:

Fabric: Firesist - Black

Construction/Installation:

Welded Frame; 1" x 1" galvanized sq tube Z-Clips;

| (781) 665 - 4040 phone | Proposed Awning |
|------------------------|-----------------|
| (791) 665 5234 fay     | Convright 2017  |

REV A

49 Holland St Somerville, MA

Spoke Wine Bar

(781) 665 - 5234 fax info@atlantic-awning.com

### NOTES:

All measurements to be Verified In Field (VIF)

Awning Frame to be 1" x 1" square galvanized steel tubing, welded connections.

Door and Door Frame to be 1" x 2" galvanized steel tubing, welded connections.

Frames/Fabric may be constructed in multiple sections and assembled at installation to support transportation, accessibility, fabrication, painting, etc

Material:

Fabric: Firesist Color: TBD

Frame Color: Silver