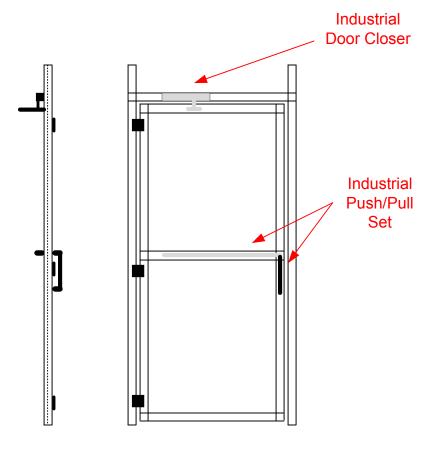

## Door & Jam Composite

# Examples

| (781) 665 - 4040 phone   |   |
|--------------------------|---|
| (781) 665 - 5234 fax     | L |
| info@atlantic-awning.com | Г |

Shop Drawing copyright 2015 Door Assembly

### NOTES:

All measurements to be Verified In Field (VIF)

Awning Frame to be 1" x 1" square galvanized steel tubing, welded connections.

Door and Door Frame to be 1" x 2" galvanized steel tubing, welded connections.