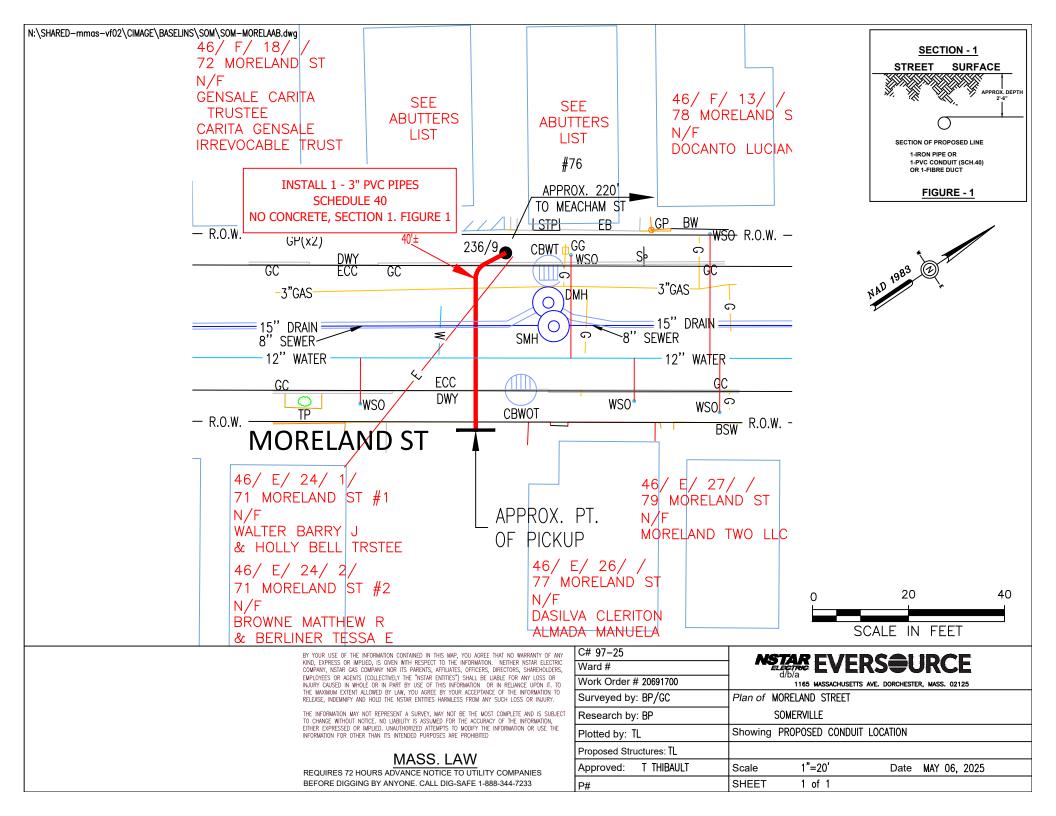

Insert here the same detailed description of the work as appears in the attached Grant of Location Order: MORELAND STREET – Easterly from Pole 236/9, approximately 220 feet south of Meacham St., to an approximate point of pickup at #77 Moreland St., install approximately 40 feet of conduit in Moreland Street. WO# 20691700

https://us02web.zoom.us/webinar/register/WN\_kKTDGyfETaei0vkJi13Yvg.

- 3. You can also find this link on the City Council's calendar. You will then be asked to register; after registering, you will receive an email with instructions to join the webinar.
- If you are unable to attend but wish to be heard, you may send written comments by US 4. mail to the City Clerk at the address below. or by email to publiccomments@somervillema.gov. Your comments must arrive no later than 4:30pm the day before the Hearing, in order to be sure they are conveyed to the Council.
  - **PETITION:** Eversource is applying for a Grant of Location to install approximately 40 feet of conduit in Moreland Street, from Utility Pole 236/9 to an approximate point of pickup at 77 Moreland Street.
- **TIME:** Thursday, July 10, 2025, at 7:00 PM.
- **PURPOSE:** The work is to provide electric service to 79R Moreland Street.

101 Linwood Street Somerville, MA 02143

May 21, 2025

Ms. Kimberly Wells Office of the City Clerk 93 Highland Avenue Somerville, MA 02143

RE MORELAND STREET W.O. # 20691700

Dear Members of the Board:

The NSTAR Electric Company d/b/a Eversource Energy respectfully requests a Grant of Location for installation of approximately 40 feet of conduit in Moreland Street.

This work is necessary to provide electric service to #79R Moreland Street.

If you have any questions or concerns, please call Jaqueline Duffy at 617-629-3204.

Very truly yours,

Kelly-Ann Correía

Kelly-Ann Correia, Supervisor Rights and Permits