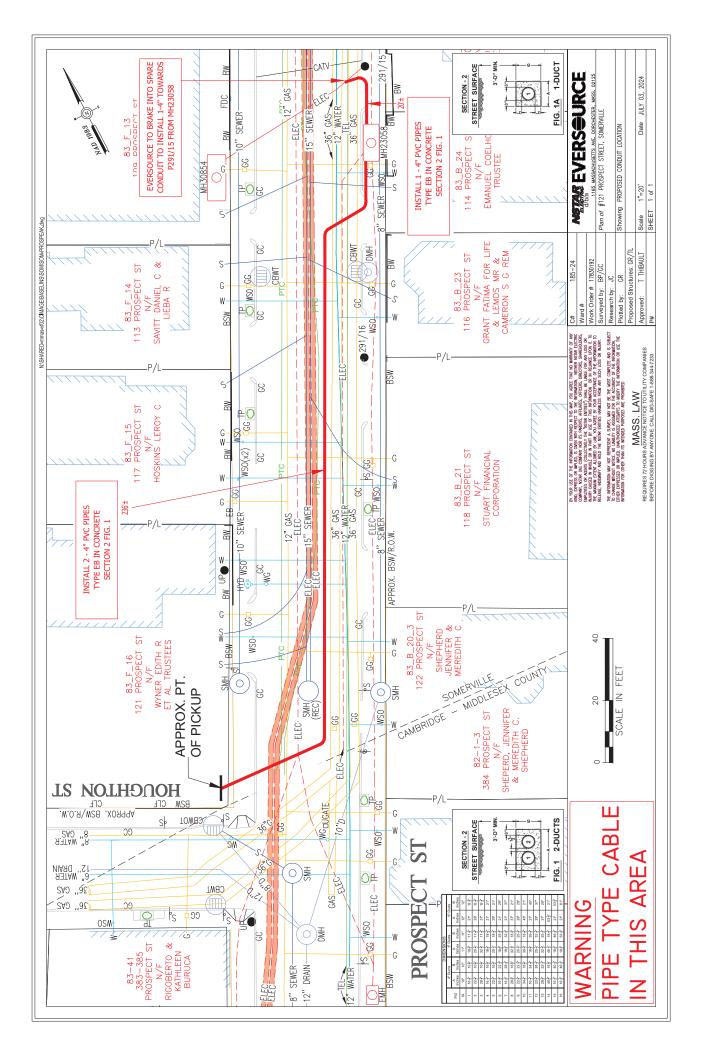

Insert here the same detailed description of the work as appears in the attached Grant of Location Order: Southwesterly from MH23058, to private property at #121 Prospect St., install approximately 236 feet of conduit. And then Northwesterly from MH23058 to existing electric conduit in Prospect St., install approximately 20 feet of conduit. WO# 17830192

**PETITION:** Eversource (NStar Electric) is applying for a Grant of Location to install approximately 256 feet conduit in Prospect Street, from Manhole 23058 to two approximate points of pickup at 121 Prospect Street and an existing electric conduit.

The NSTAR Electric Company d/b/a Eversource Energy respectfully requests a Grant of Location for installation of approximately 256 feet of conduit in Prospect Street.

This work is necessary to provide electric service to #121 Prospect Street.