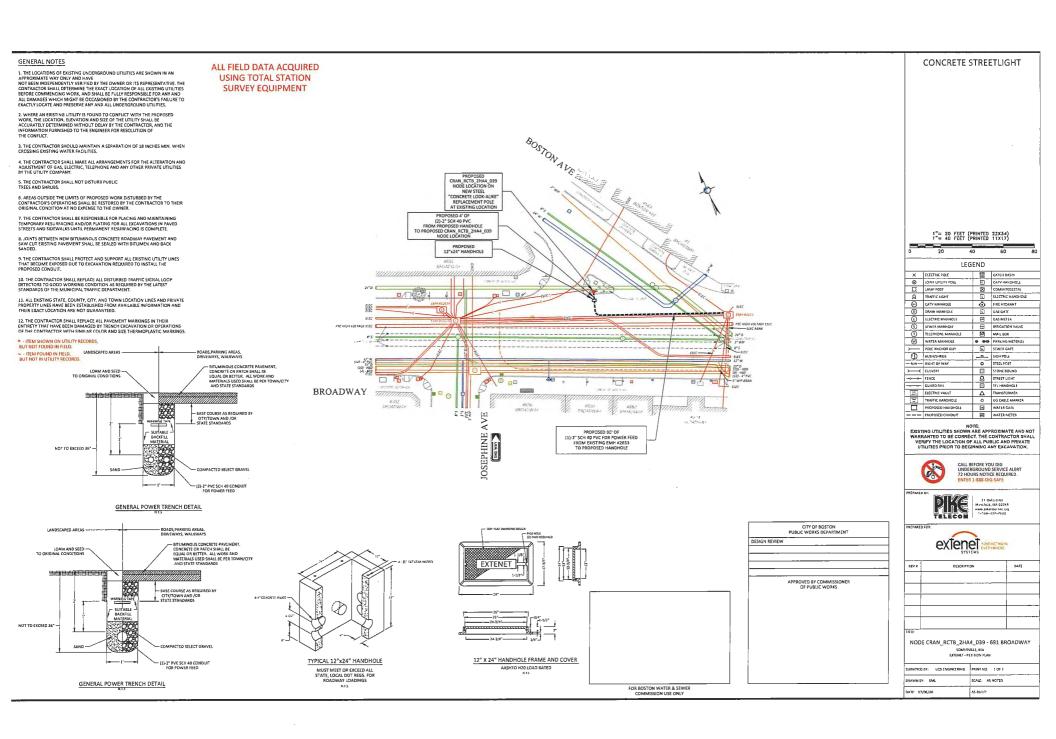

**Insert here the same detailed description of the work as appears in the attached Grant of Location Order:** Broadway: - Starting at existing manhole EMH #2633 placing (1) 2" PVC Conduit for Power Feed approximately 90' to Proposed Manhole 4' South/Southwest of CRAN\_RCTB\_2HA4\_039 Node Location. - Proposed 12" x 24" Handhole to service CRAN\_RCTB\_2HA4\_039 Node Location. - Starting at Proposed Handhole placing (1) 2" PVC Conduit for Power Feed approximately 4' to CRAN\_RCTB\_2HA4\_039 Node Location.

**PETITION:** Extenet seeks a Grant of Location to install a total of 94 feet of conduit in Broadway as follows: Starting from manhole #2633 to a proposed handhole, then continuing 4 feet to a small wireless facility node located at the intersection of

Broadway and Boston Avenue.

PLACE: <a href="https://attendee.gotowebinar.com/register/7452069109734289164">https://attendee.gotowebinar.com/register/7452069109734289164</a>.

**TIME:** Thursday, September 24, 2020, at 7:00 PM.