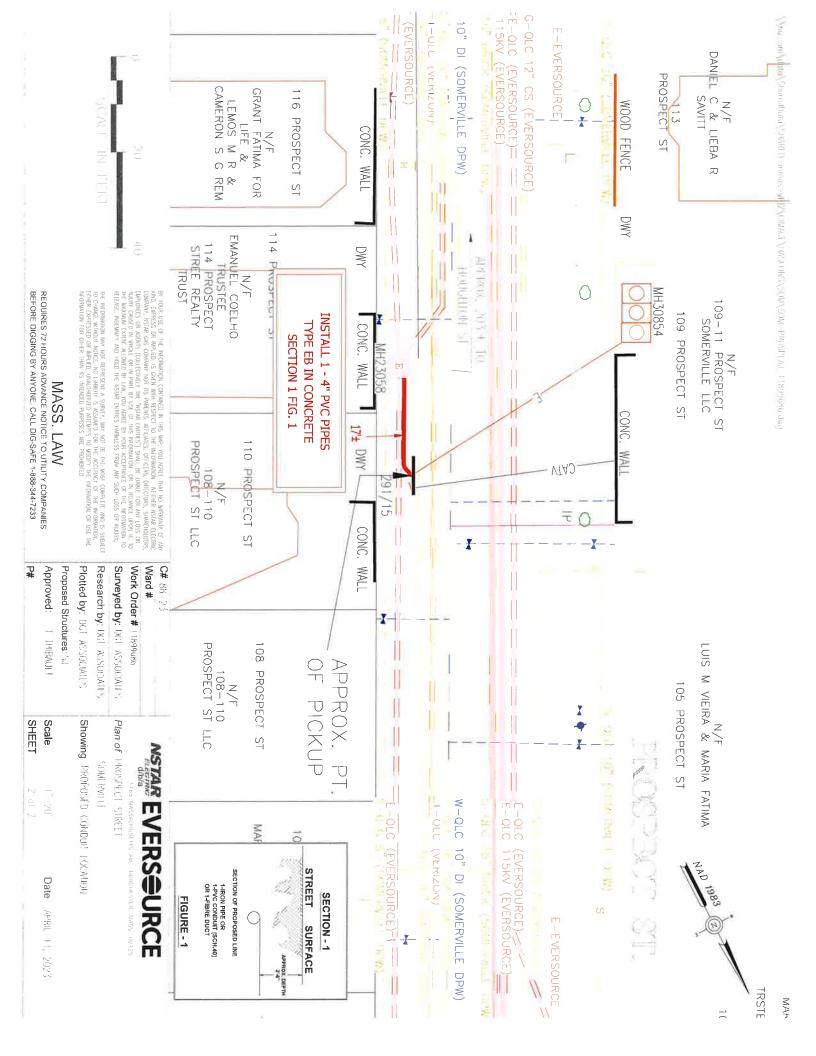

system reliability

Insert here the same detailed description of the work as appears in the attached Grant of Location Order: PROSPECT STREET - Northerly from manhole (MH23058), approximately 203 feet north of

Houghton St, to a point intercepting existing conduit, install approximately 17 feet of conduit in Prospect

Street. WO# 11899686

Approval Conditions: see below

**PETITION:** Eversource is applying for a Grant of Location to install approximately 17 feet of conduit in Prospect Street, from Manhole 23058 to an approximate point of

pickup at a point intercepting existing conduit near 110 Prospect Street.

# 101 Linwood Street Somerville, MA 02143

June 11, 2025

Ms. Kimberly Wells Office of the City Clerk 93 Highland Avenue Somerville, MA 02143

RE: PROSPECT STREET W.O. # 11899686

Dear Members of the Board:

The NSTAR Electric Company d/b/a Eversource Energy respectfully requests a Grant of Location for installation of approximately 17 feet of conduit in Prospect Street.