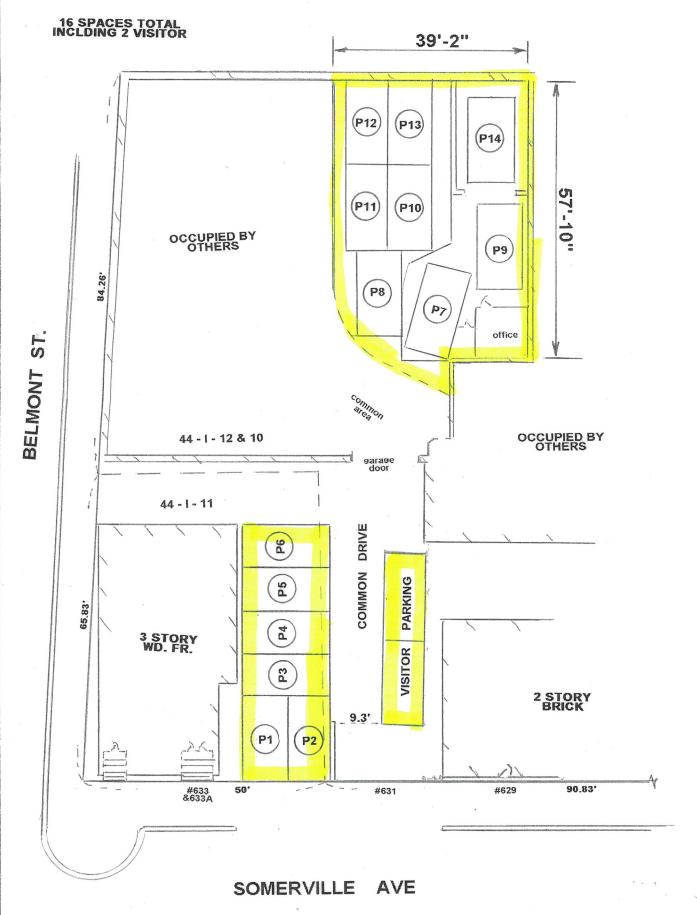

## PLAN OF LAND IN SOMERVILLE, MA.

PARKING PLAN PREPARED FOR RODRIGO LUNARDI D.B.A. TOP SPEED VEHICLES

ALL SPACES SHOWN ARE 9' x 18'

JANUARY 17, 2019

PROPERTY OWNER: TRUST TAURO REALTY

TAURO, RONALD & EDWARD

PO BOX 153 SOMERVILLE, MA.

BUSINESS: TOP SPEED VEHICLES
OWNER: RODRIGO LUNARDI
631 SOMERVILLE AVF
SOMERVILLE, MA. 02143

SCALE: 1" = 20"

DRAWN BY: RSF

ALEXANDER CRUCIOLI PROFESSIONAL LAND SURVEYOR