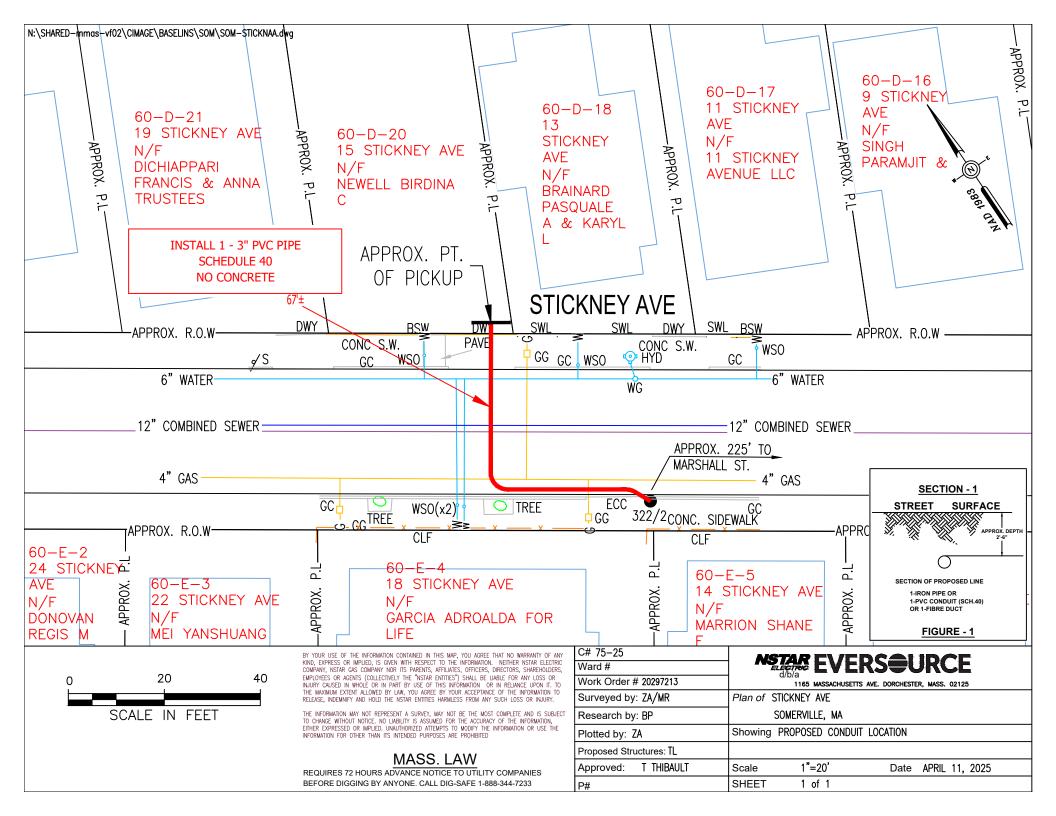

Insert here the same detailed description of the work as appears in the attached Grant of Location Order: STICKNEY AVE – Northwesterly thence turning northeasterly from pole 322/2, approximately 225 feet west of Marshall St., to an approximate point of pickup at 15 Stickney Ave., install approximately 67 feet of conduit in Stickney Avenue. WO# 20297213

**PETITION:** Eversource (NStar Electric) is applying for a Grant of Location to install

approximately 67 feet of Conduit in Stickney Avenue, from Utility Pole 322/2 to

a point of pickup at 15 Stickney Avenue.

# 101 Linwood Street Somerville, MA 02143

April 28, 2025

Ms. Kimberly Wells Office of the City Clerk 93 Highland Avenue Somerville, MA 02143

RE: Stickney Ave. W.O. #20297213

Dear Members of the Board:

The NSTAR Electric Company d/b/a Eversource Energy respectfully requests a Grant of Location for installation of approximately 67 feet of conduit in Stickney Avenue.

This work is necessary to provide electric service to #15 Stickney Avenue.

If you have any questions or concerns, please call Jaqueline Duffy at 617-629-3204.

Very truly yours,

Kelly-Ann Correía

Kelly-Ann Correia, Supervisor Rights and Permits