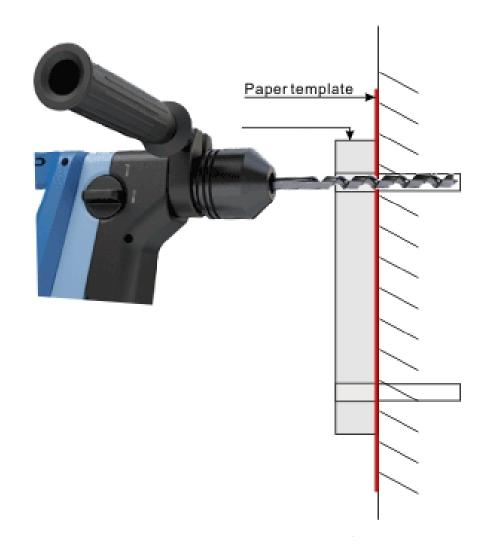

Dwg By proposal: UL

Direct wall mounted 3/8 in. x 4 in. Concrete Anchors

VIEW Installation

| ľ |                                         | Signage Department                                                                                                                                        | PROJECT: Ravelos Auto Services                    | Process Detail By DATE Folder: Projects |  | Date: 12/25/2024                                                                                                               |                     |     |
|---|-----------------------------------------|-----------------------------------------------------------------------------------------------------------------------------------------------------------|---------------------------------------------------|-----------------------------------------|--|--------------------------------------------------------------------------------------------------------------------------------|---------------------|-----|
|   |                                         | www.mscbrandingservices.com info@masssafetycontractor.com 1-800-976-9577  LOCATION: 163 Washington St, Somerville, MA 02143  DESCRITION: Aluminum Signage | LOCATION: 163 Washington St, Somerville, MA 02143 |                                         |  | File Name: Ravelos  This drawing is the property of MSC (Mass Safety contractor Inc).  This drawing is submitted               | Scale: No scale     |     |
|   |                                         |                                                                                                                                                           | DESCRITION: Aluminum Signage                      |                                         |  | under a confidential relationship for a specified purpose and the                                                              | Drawn: UL           | 4/4 |
| ı | DEVELOPMENT • COMMUNICATION • MARKETING |                                                                                                                                                           | QTY: 1                                            |                                         |  | except to meet the purpose for which it was delivered without express written permission from MSC (Mass Safety contractor Inc) | Dwg By proposal: UL |     |