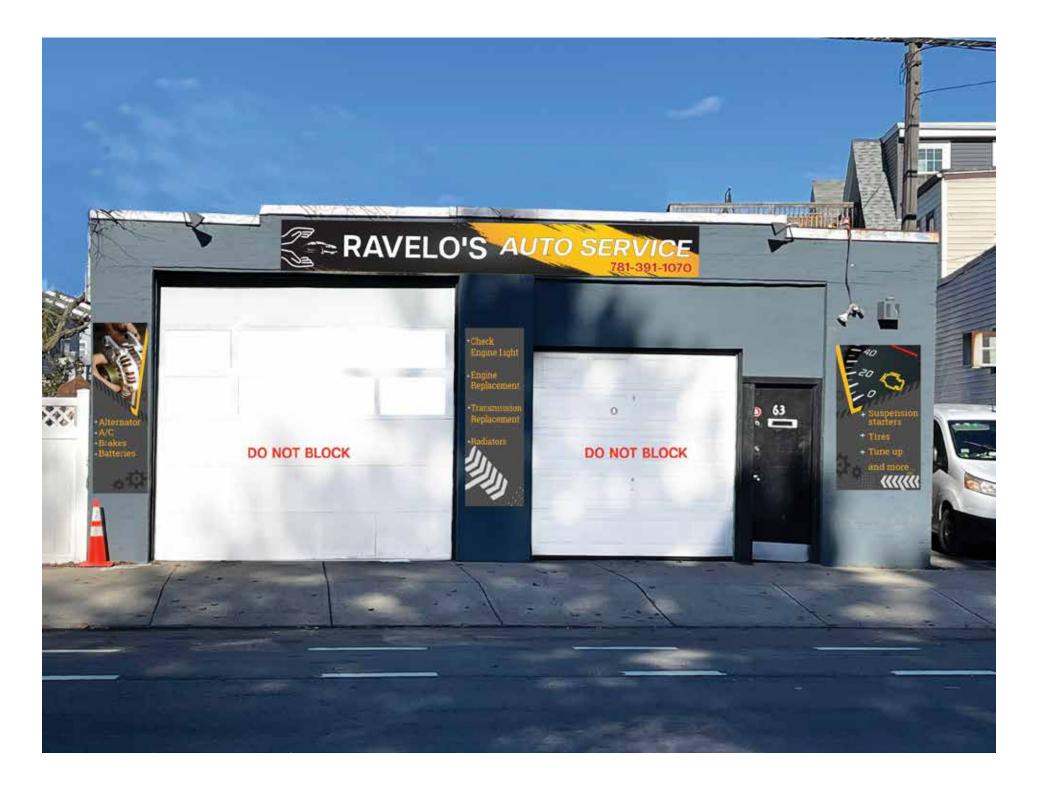

## PROPOSED

| MS                        | win 1         |
|---------------------------|---------------|
| DEVELOPMENT COMMUNICATION | • MARKETING 3 |
|                           |               |

| ww.mscbrandingservices.com<br>o@masssafetycontractor.com | ww.mscbrandingservices.com<br>o@masssafetycontractor.com |  |
|----------------------------------------------------------|----------------------------------------------------------|--|

1-800-976-9577

383 2nd St, Everett, MA 02149

| PROJECT: Ravelos Auto Services                    | Process Detail | Ву | DATE |
|---------------------------------------------------|----------------|----|------|
| LOCATION 400 Westington Of Comments MA 00440      |                |    |      |
| LOCATION: 163 Washington St, Somerville, MA 02143 |                |    |      |
| DESCRITION: Aluminum Signage                      |                |    |      |
| QTY: 1                                            |                |    |      |

| Folder: Projects                                                                            | Date: 12/25/2024 |  |  |
|---------------------------------------------------------------------------------------------|------------------|--|--|
| File Name: Ravelos                                                                          |                  |  |  |
| This drawing is the property of MSC (Mass Safety contractor Inc). This drawing is submitted | Scale: No scale  |  |  |

Inis drawing is submitted under a confidential relationship for a specified purpose and the recipient, by accepting this document, assumes custody and agrees that this document will not be copied or reproduced in whole or in part, nor its contents revealed in any manner or to any person except to meet the purpose for which it was delivered without express written permission from MSC (Mass Safety contractor Inc).

Drawn: UL 2/4

Dwg By proposal: UL

AREA sq.F 32

AREA sq.F 11.52

2.25 ft +Check **Engine Light Engine** Replacement +Transmission Replacement -Radiators

AREA sq.F 13.50

AREA sq.F 20.52

/IEW Fabrication Details