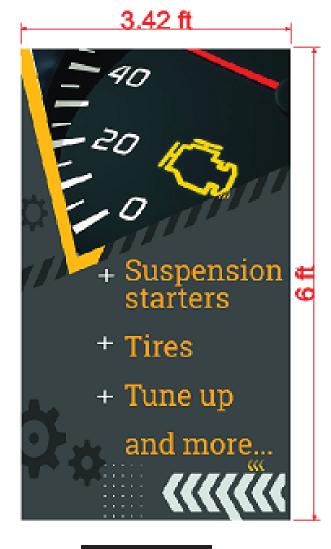

Drawn: UL 2/4

Dwg By proposal: UL

AREA sq.F 32

AREA sq.F 11.52

2.25 ft +Check **Engine Light Engine** Replacement +Transmission Replacement -Radiators

AREA sq.F 13.50

AREA sq.F 20.52

/IEW Fabrication Details