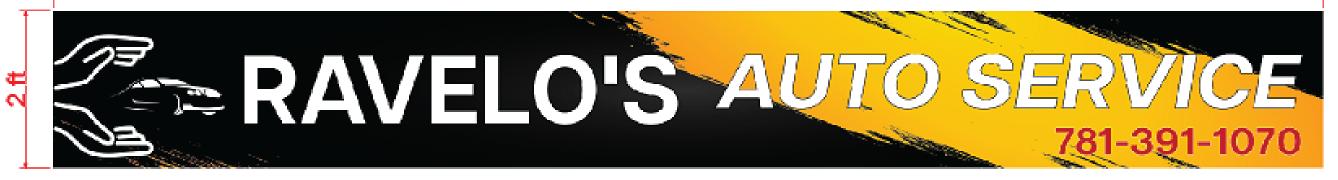

# of signs/awnings: 3 or more

Describe: 4 signs; aluminum, attached to the wall

Approval Conditions:

**Approved By:** 

Albert Bargoot, Approved Kimberly M. Wells, Approved Andrea Torres, Approved Joshua Manion, Approved

Drawn: UL 2/4

Dwg By proposal: UL

AREA sq.F 32

AREA sq.F 11.52

2.25 ft +Check **Engine Light Engine** Replacement +Transmission Replacement -Radiators

AREA sq.F 13.50

AREA sq.F 20.52

/IEW Fabrication Details