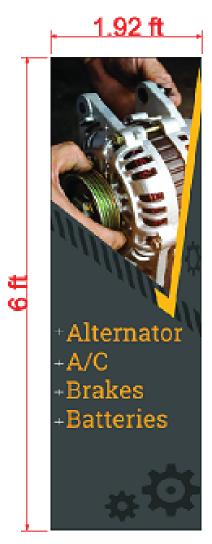

Drawn: UL 2/4

Dwg By proposal: UL

AREA sq.F 32

AREA sq.F 11.52

2.25 ft +Check **Engine Light Engine** Replacement +Transmission Replacement -Radiators

AREA sq.F 13.50

AREA sq.F 20.52

/IEW Fabrication Details