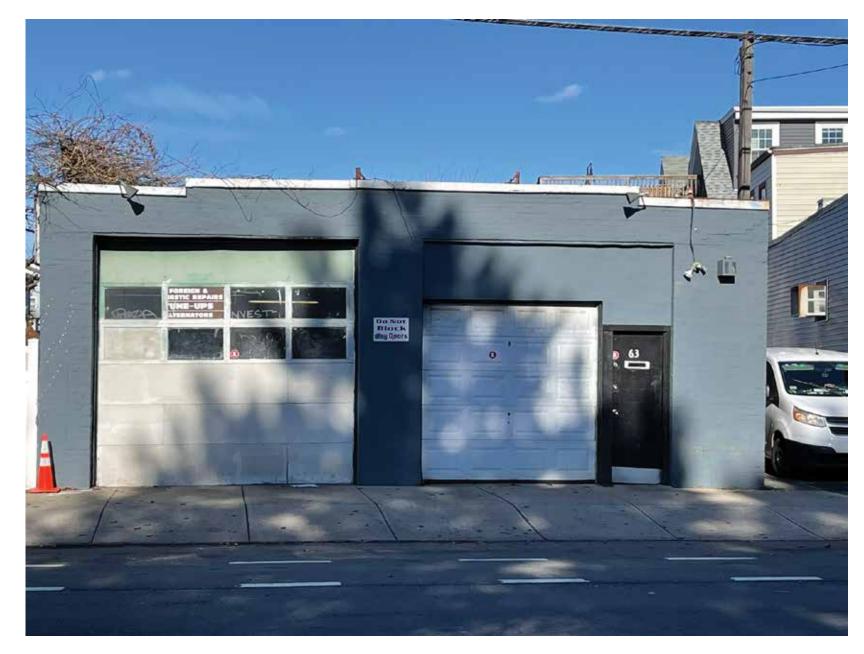

## Before

Signage Department
www.mscbrandingservices.com
info@masssafetycontractor.com

1-800-976-9577

383 2nd St, Everett, MA 02149

PROJECT: Ravelos Auto Services

LOCATION: 163 Washington St, Somerville, MA 02143

DESCRITION: Aluminum Signage

QTY: 1

|   | Process Detail | Ву | DATE | Folder: Projects                                                                             |
|---|----------------|----|------|----------------------------------------------------------------------------------------------|
| _ |                |    |      | File Name: Rave                                                                              |
|   |                |    |      | This drawing is the property This dr under a confidential relation                           |
| - |                |    |      | recipient, by accepting this d<br>that this document will not<br>part, nor its contents reve |
|   |                |    |      | except to meet the purpo<br>express written permission fr                                    |

Name: Ravelos

drawing is the property of MSC (Mass Safety contractor Inc).
This drawing is submitted

er a confidential relationship for a specified purpose and the
ent, by accepting this document, assumes custody and agrees
this document will not be copied or reproduced in whole or in
t, nor its contents revealed in any manner or to any person
cept to meet the purpose for which it was delivered without
ss written permission from MSC (Mass Safety contractor Inc).