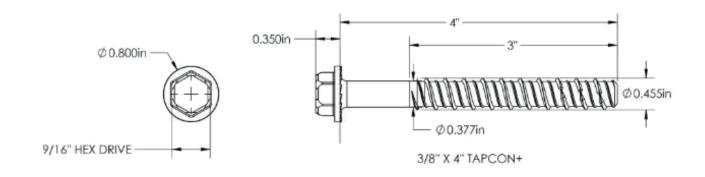

Dwg By proposal: UL

Direct wall mounted 3/8 in. x 4 in. Concrete Anchors

VIEW Installation

| ľ |                                         | Signage Department                                                                                                                                        | PROJECT: Ravelos Auto Services                    | Process Detail By DATE Folder: Projects |  | Date: 12/25/2024                                                                                                               |                     |     |
|---|-----------------------------------------|-----------------------------------------------------------------------------------------------------------------------------------------------------------|---------------------------------------------------|-----------------------------------------|--|--------------------------------------------------------------------------------------------------------------------------------|---------------------|-----|
|   |                                         | www.mscbrandingservices.com info@masssafetycontractor.com 1-800-976-9577  LOCATION: 163 Washington St, Somerville, MA 02143  DESCRITION: Aluminum Signage | LOCATION: 163 Washington St, Somerville, MA 02143 |                                         |  | File Name: Ravelos  This drawing is the property of MSC (Mass Safety contractor Inc).  This drawing is submitted               | Scale: No scale     |     |
|   |                                         |                                                                                                                                                           | DESCRITION: Aluminum Signage                      |                                         |  | under a confidential relationship for a specified purpose and the                                                              | Drawn: UL           | 4/4 |
| ı | DEVELOPMENT • COMMUNICATION • MARKETING |                                                                                                                                                           | QTY: 1                                            |                                         |  | except to meet the purpose for which it was delivered without express written permission from MSC (Mass Safety contractor Inc) | Dwg By proposal: UL |     |