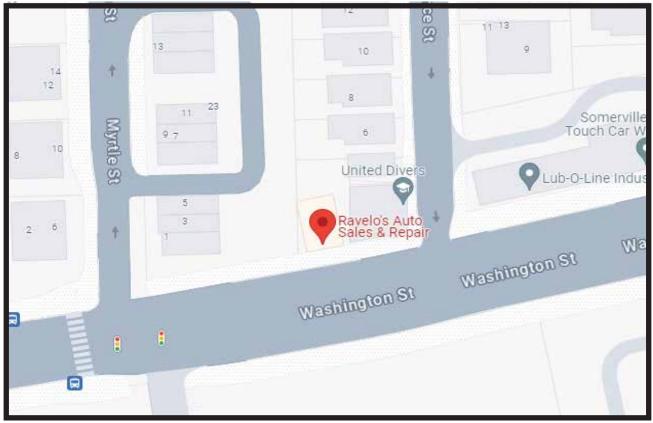

## **CITY OF SOMERVILLE**

Commonwealth of Massachusetts 93 Highland Avenue Somerville, MA 02143 (617) 625-6600

## **BUSINESS LICENSE APPLICATION - Sign and Awning**

File #: 23-006013

License #: BL24-000078

Address: 63 WASHINGTON ST

Licensee: Oly Ravelo Ravelo's Auto Services

DBA Name: Ravelo's Auto Service

Business Ownership Type: Corporation

Legal Name of Entity: Ravelo's Auto Service Incorporation Owners/Officers: Oly Ravelo, Oly Ravelo, Oly Ravelo,

**License Information:** 

# of signs/awnings: 3 or more

Describe: 4 signs; aluminum, attached to the wall

Approval Conditions:

**Approved By:** 

Albert Bargoot, Approved Kimberly M. Wells, Approved Andrea Torres, Approved Joshua Manion, Approved





63 Washington St, Somerville, MA 02143

VIEW Ubication

## Before



Signage Department
www.mscbrandingservices.com
info@masssafetycontractor.com

1-800-976-9577

383 2nd St, Everett, MA 02149

PROJECT: Ravelos Auto Services

LOCATION: 163 Washington St, Somerville, MA 02143

DESCRITION: Aluminum Signage

QTY: 1

|   | Process Detail | Ву | DATE | Folder: Projects                                                                             |
|---|----------------|----|------|----------------------------------------------------------------------------------------------|
| _ |                |    |      | File Name: Rave                                                                              |
|   |                |    |      | This drawing is the property This dr under a confidential