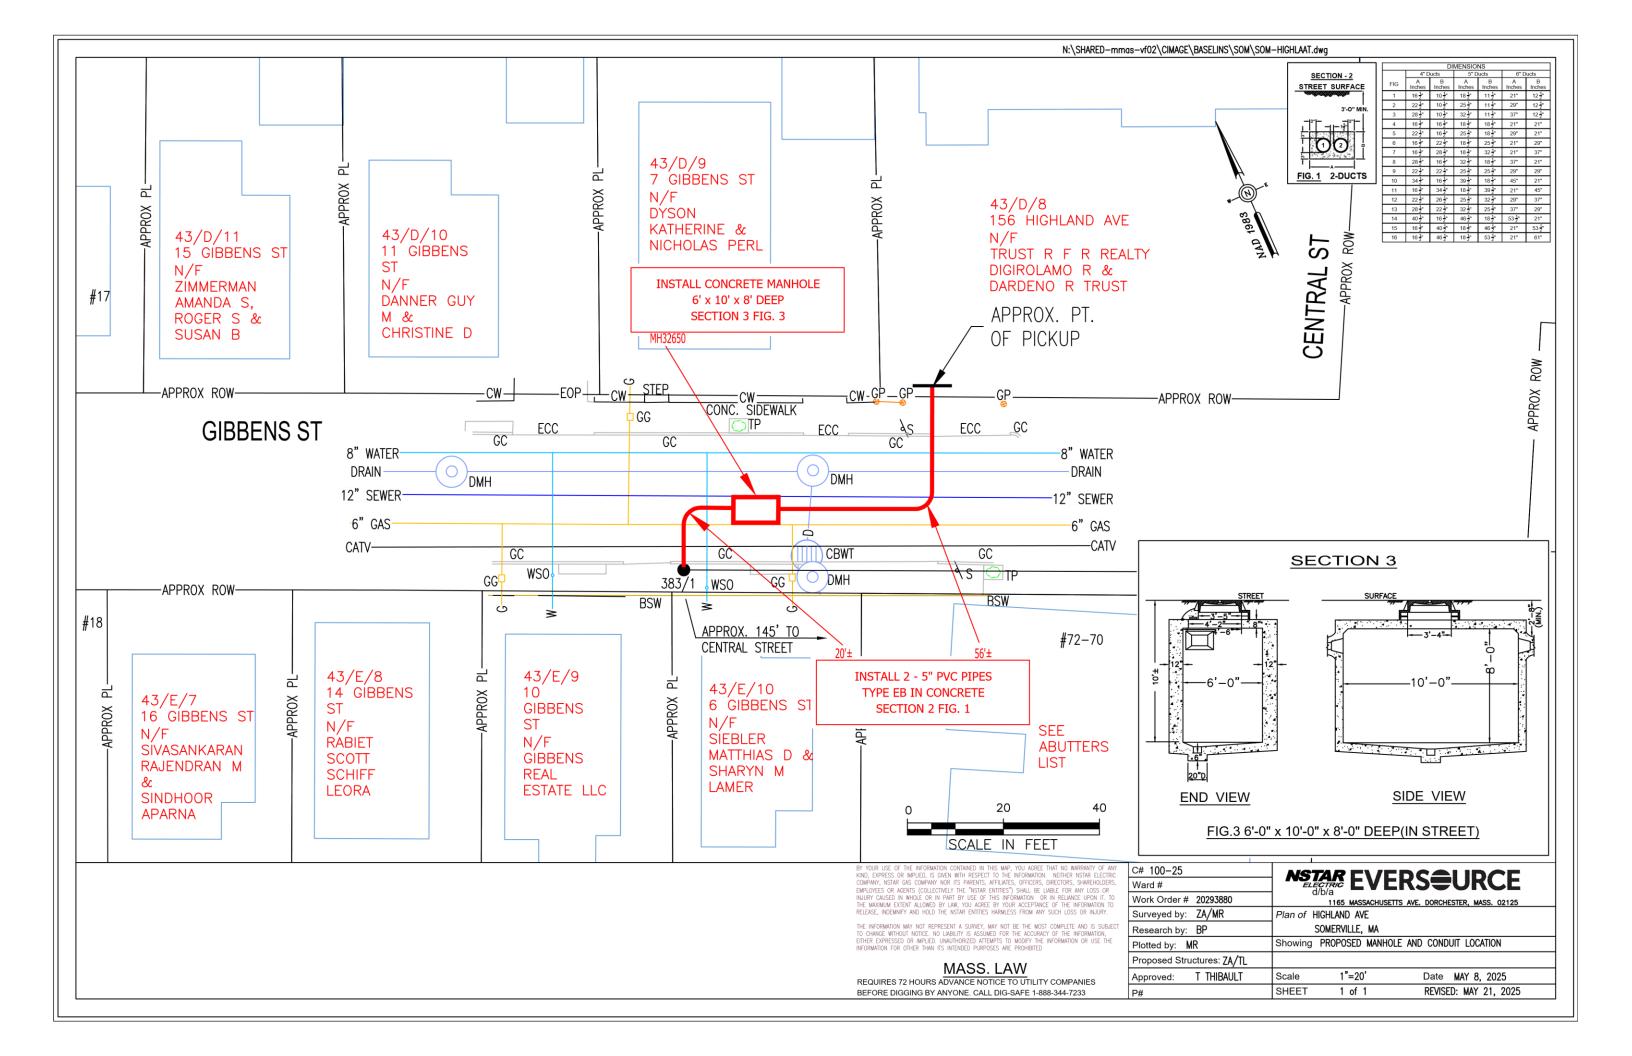

Highland Avenue

Insert here the same detailed description of the work as appears in the attached Grant of Location Order: GIBBENS STREET – Easterly thence turning northerly from Pole 383/1, approximately 145 feet west of Central St., to an approximate point of pickup at #156 Highland Ave., install one manhole (MH32650) and approximately 76 feet of conduit in Gibbens Street. WO# 20293880

**PETITION:** Eversource is applying for a Grant of Location to install one new Manhole 32650 and approximately a total of 76 feet of conduit in Gibbens St., from Utility Pole 383/1 passing through the new Manhole 32650 to an approximate point of pickup at 156 Highland Avenue.

## 101 Linwood Street Somerville, MA 02143

May 21, 2025

Ms. Kimberly Wells Office of the City Clerk 93 Highland Avenue Somerville, MA 02143

RE GIBBENS STREET W.O. # 20293880

Dear Members of the Board:

The NSTAR Electric Company d/b/a Eversource Energy respectfully requests a Grant of Location for installation of one manhole (MH32650) and approximately 76 feet of conduit in Gibbens Street.

This work is necessary to provide electric service to #156 Highland Avenue.

If you have any questions or concerns, please call Jaqueline Duffy at 617-629-3204.

Very truly yours,

Kelly-Ann Correia

Kelly-Ann Correia, Supervisor Rights and Permits