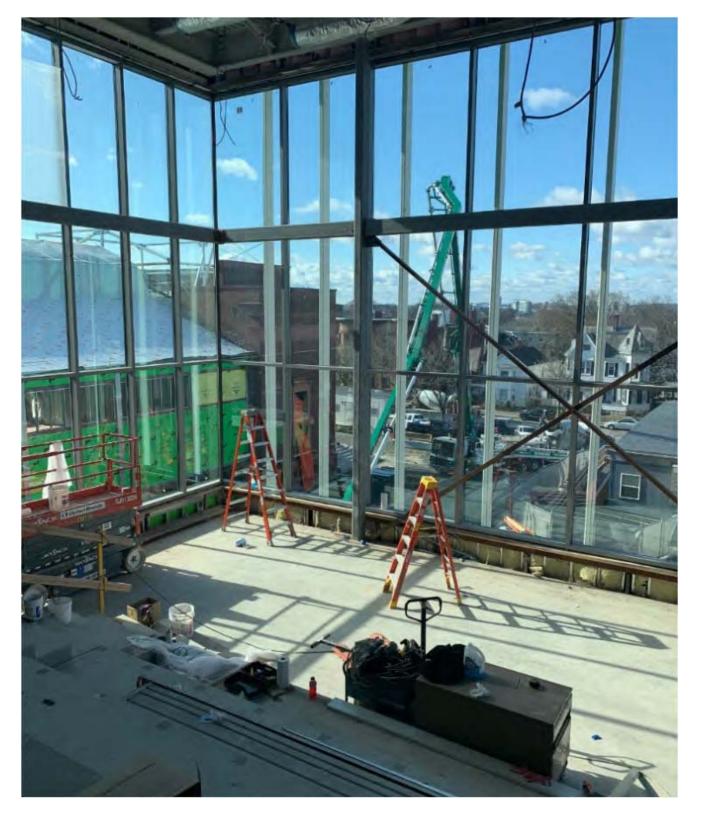

## **West Facade** February 2020

West Facade April 2020

North Facade from Medford St.

February 2020

Exterior Insulation Installation

Terra Cotta Installation

Phase 1 - Lecture Hall Exterior April 2020

Phase 1 - Lecture Hall Student View April 2020