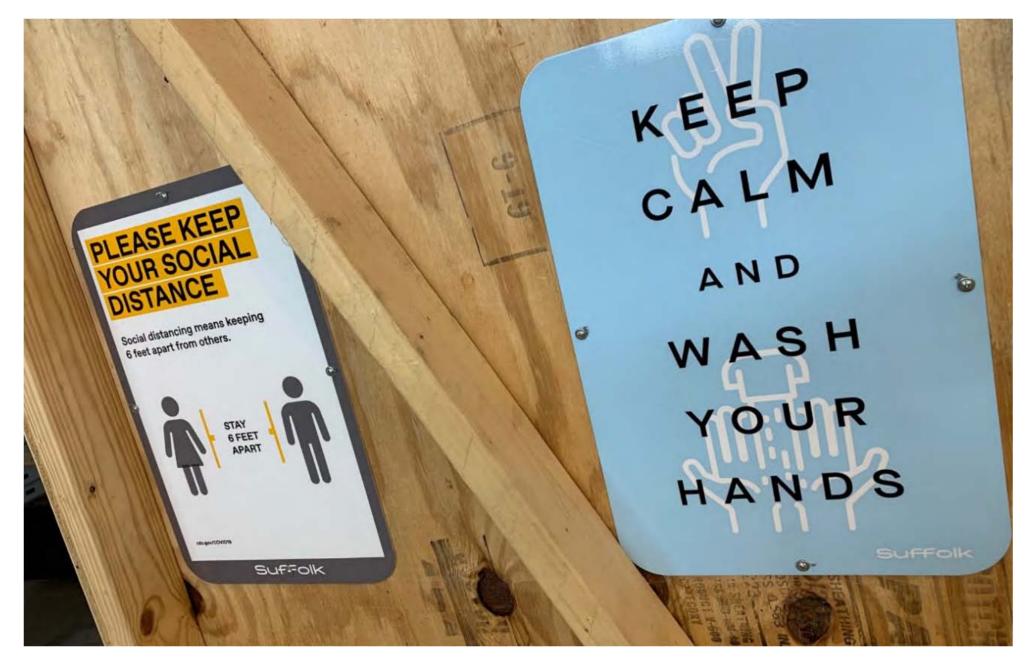

**Phase 2A - Excavation and Footings for New Monumental Stairs** February 2020

Phase 2A - New Monumental Stairs (To be clad in granite) April 2020

**COVID-19 Considerations** 

- Reduced workforce on site during suspension of general construction activities.
- Focus on building envelope and life-safety / critical systems only. "Make the building safer."
- Maintaining CDC / MA Guidelines for safety
- Certify tradespersons arriving do not display symptoms
- Social distancing
- Increased cleaning / disinfecting
- Tradesperson education / training
- Temperature screening

Social distancing, hot water handwashing, education and awareness