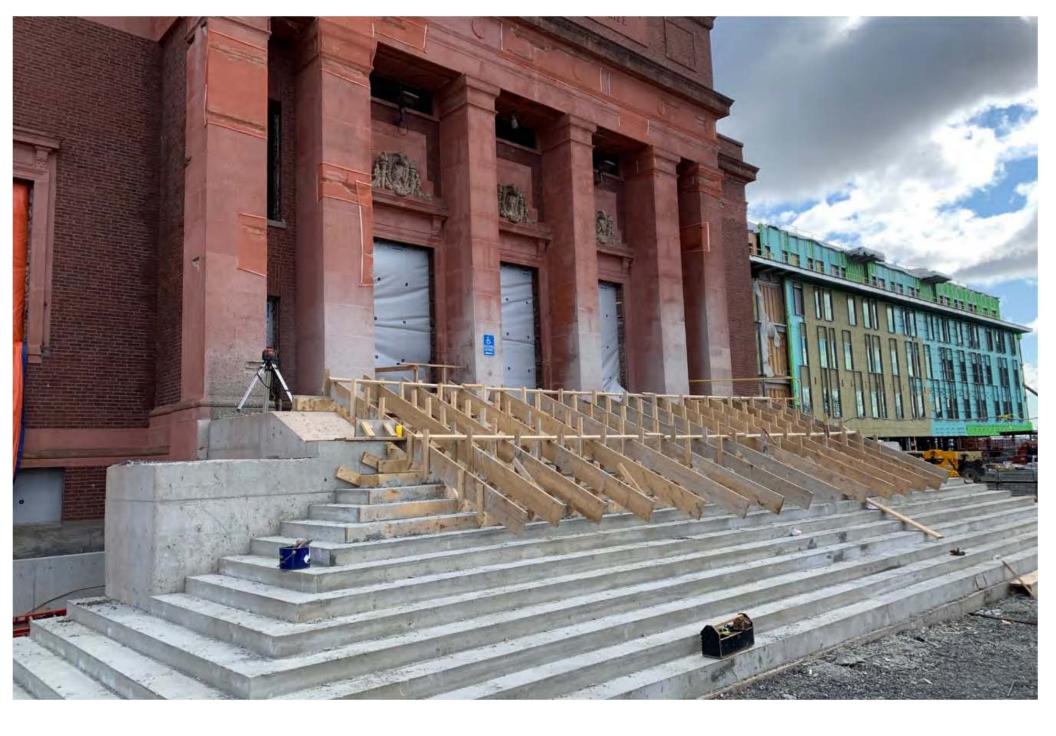

**Phase 2A - Excavation and Footings for New Monumental Stairs** February 2020

Phase 2A - New Monumental Stairs (To be clad in granite) April 2020

**COVID-19 Considerations** 

- Reduced workforce on site during suspension of general construction activities.
- Focus on building envelope and life-safety / critical systems only. "Make the building safer."
- Maintaining CDC / MA Guidelines for safety
- Certify tradespersons arriving do not display symptoms
- Social distancing
- Increased cleaning / disinfecting
- Tradesperson education / training
- Temperature screening