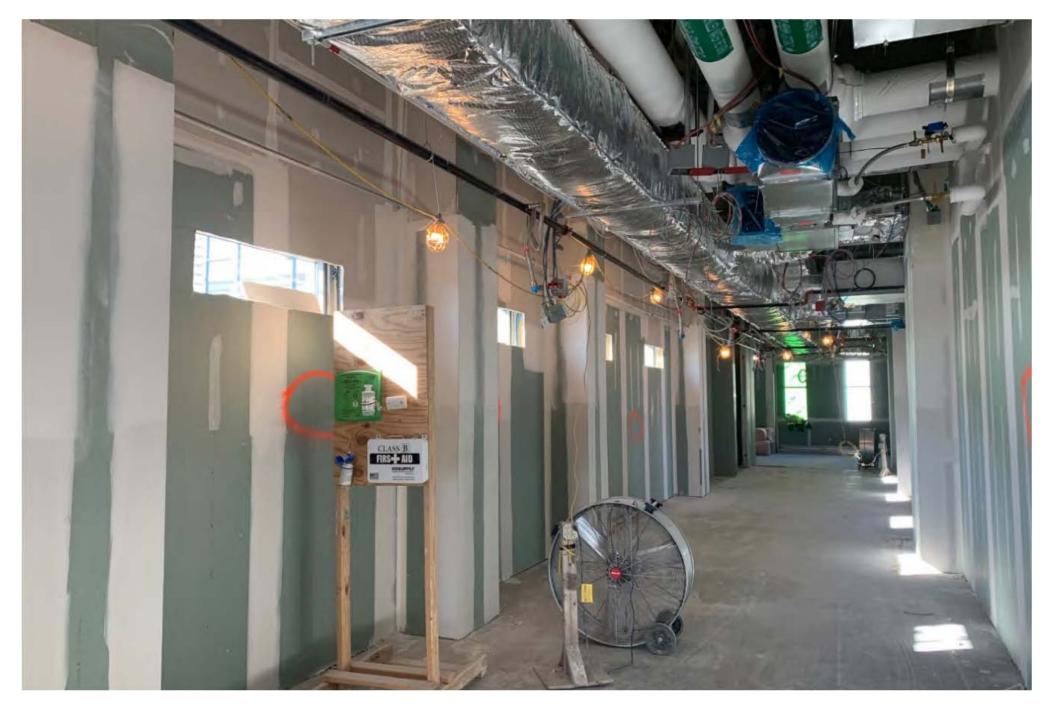

Phase 1 - Level 4 Mechanical Rough-in Complete, Ready for Ceilings / Flooring April 2020

**Phase 1 - Level 4 Classrooms / Corridors** February 2020

**Phase 1 - Level 4 Corridors** April 2020

Phase 1 - Finishes April 2020