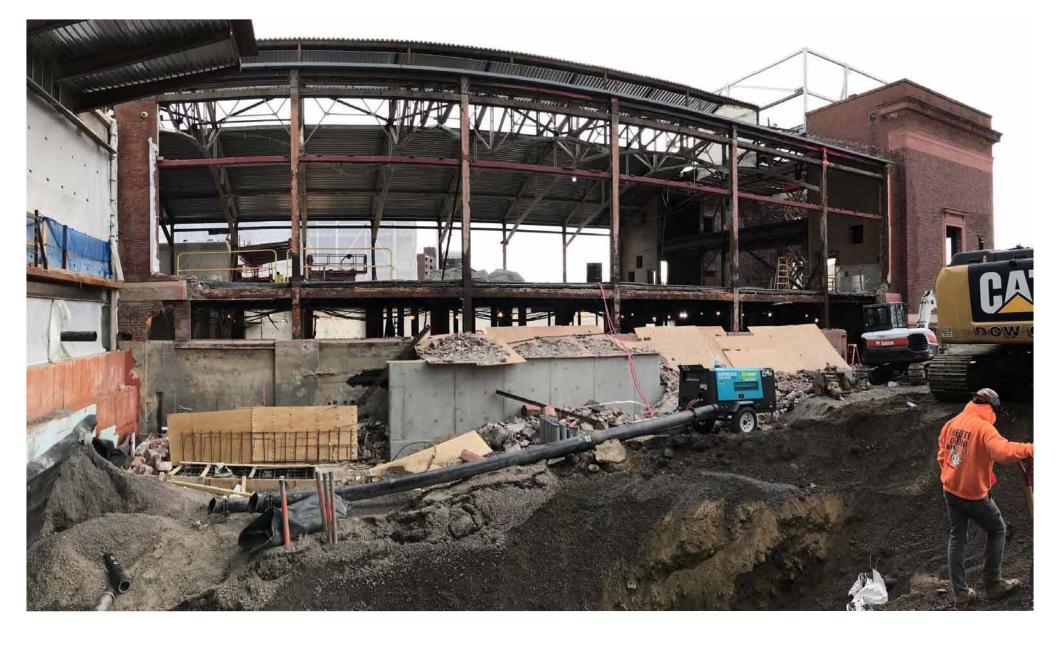

**Phase 2A - Excavation and Footings for New Monumental Stairs** February 2020

Phase 2A - New Monumental Stairs (To be clad in granite) April 2020

**COVID-19 Considerations** 

- Reduced workforce on site during suspension of general construction activities.
- Focus on building envelope and life-safety / critical systems only. "Make the building safer."
- Maintaining CDC / MA Guidelines for safety
- Certify tradespersons arriving do not display symptoms
- Social distancing
- Increased cleaning / disinfecting
- Tradesperson education / training
- Temperature screening