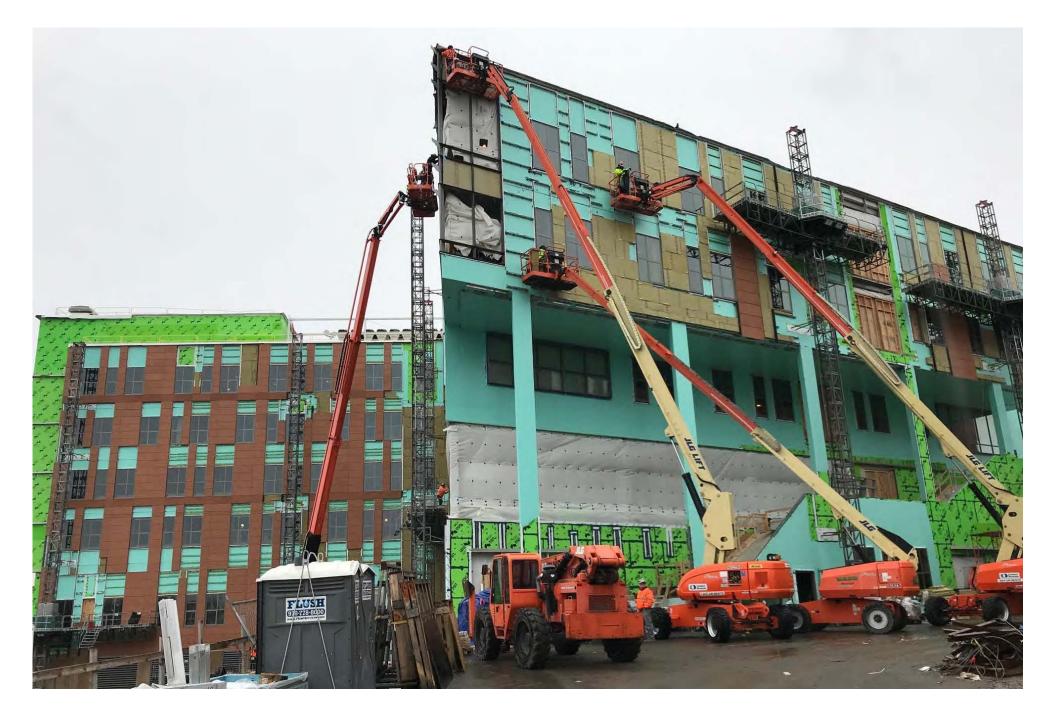

## **West Facade** February 2020

West Facade April 2020

North Facade from Medford St.

February 2020

Exterior Insulation Installation

Terra Cotta Installation

Phase 1 - Lecture Hall Exterior April 2020

Phase 1 - Lecture Hall Student View April 2020