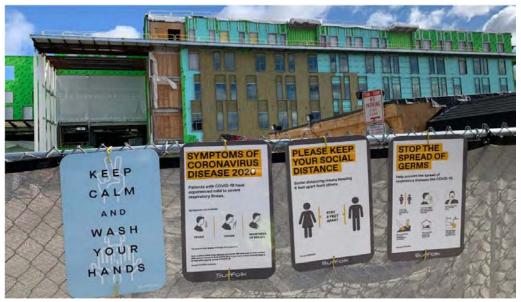

**Phase 2A - Excavation and Footings for New Monumental Stairs** February 2020

Phase 2A - New Monumental Stairs (To be clad in granite) April 2020

**COVID-19 Considerations** 

- Reduced workforce on site during suspension of general construction activities.
- Focus on building envelope and life-safety / critical systems only. "Make the building safer."
- Maintaining CDC / MA Guidelines for safety
- Certify tradespersons arriving do not display symptoms
- Social distancing
- Increased cleaning / disinfecting
- Tradesperson education / training
- Temperature screening

Social distancing, hot water handwashing, education and awareness