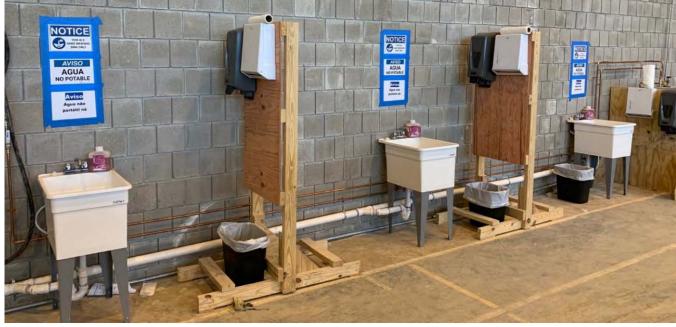

**Phase 2A - Excavation and Footings for New Monumental Stairs** February 2020

Phase 2A - New Monumental Stairs (To be clad in granite) April 2020

**COVID-19 Considerations** 

- Reduced workforce on site during suspension of general construction activities.
- Focus on building envelope and life-safety / critical systems only. "Make the building safer."
- Maintaining CDC / MA Guidelines for safety
- Certify tradespersons arriving do not display symptoms
- Social distancing
- Increased cleaning / disinfecting
- Tradesperson education / training
- Temperature screening

Social distancing, hot water handwashing, education and awareness