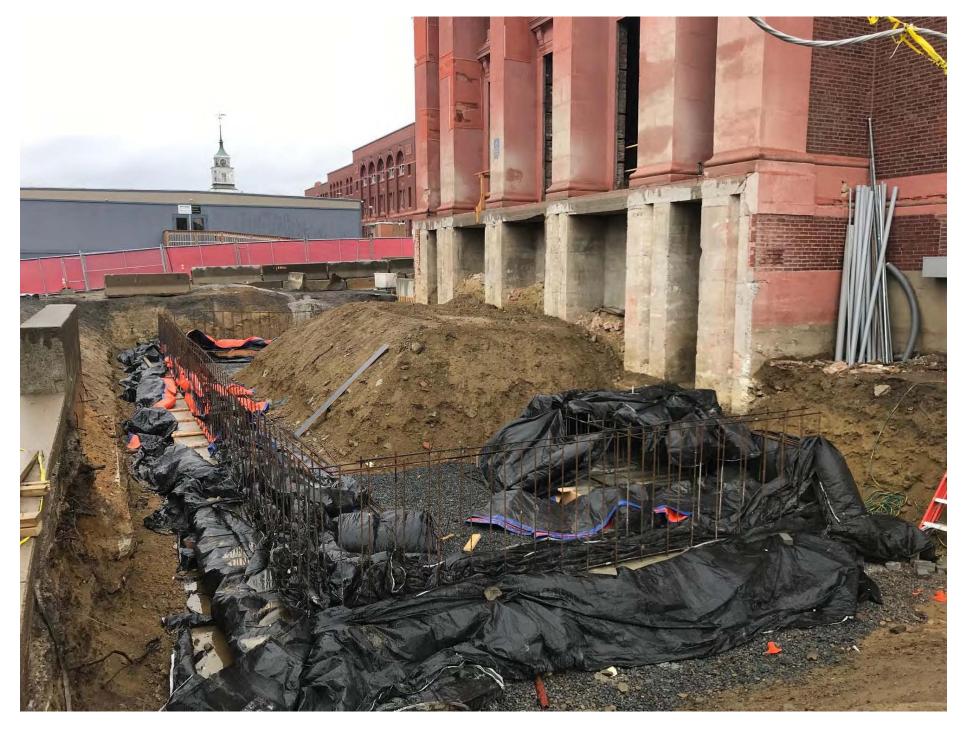

**Phase 2A - Excavation and Footings for New Monumental Stairs** February 2020

Phase 2A - New Monumental Stairs (To be clad in granite) April 2020

**COVID-19 Considerations** 

- Reduced workforce on site during suspension of general construction activities.
- Focus on building envelope and life-safety / critical systems only. "Make the building safer."
- Maintaining CDC / MA Guidelines for safety
- Certify tradespersons arriving do not display symptoms
- Social distancing
- Increased cleaning / disinfecting
- Tradesperson education / training
- Temperature screening