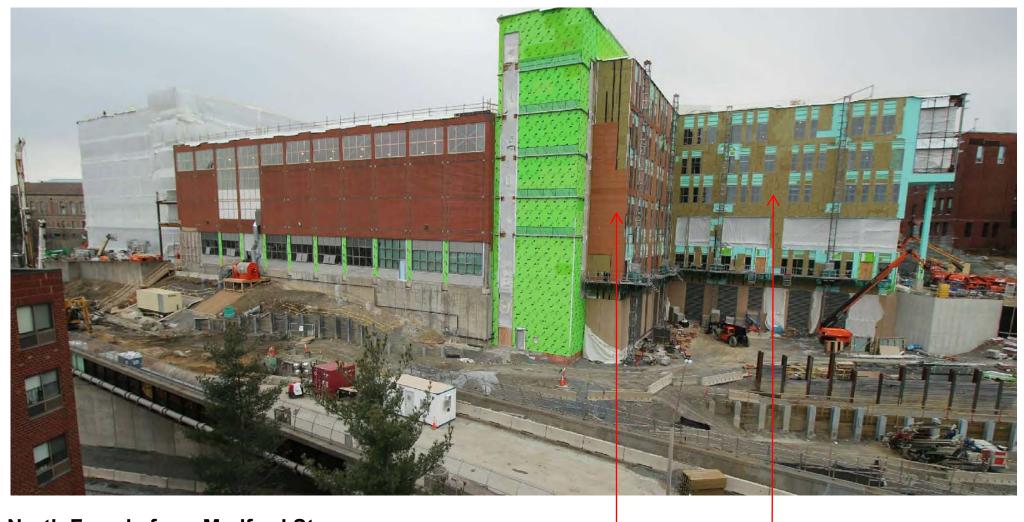

## **West Facade** February 2020

West Facade April 2020

North Facade from Medford St.

February 2020

Exterior Insulation Installation

Terra Cotta Installation

Phase 1 - Lecture Hall Exterior April 2020

Phase 1 - Lecture Hall Student View April 2020