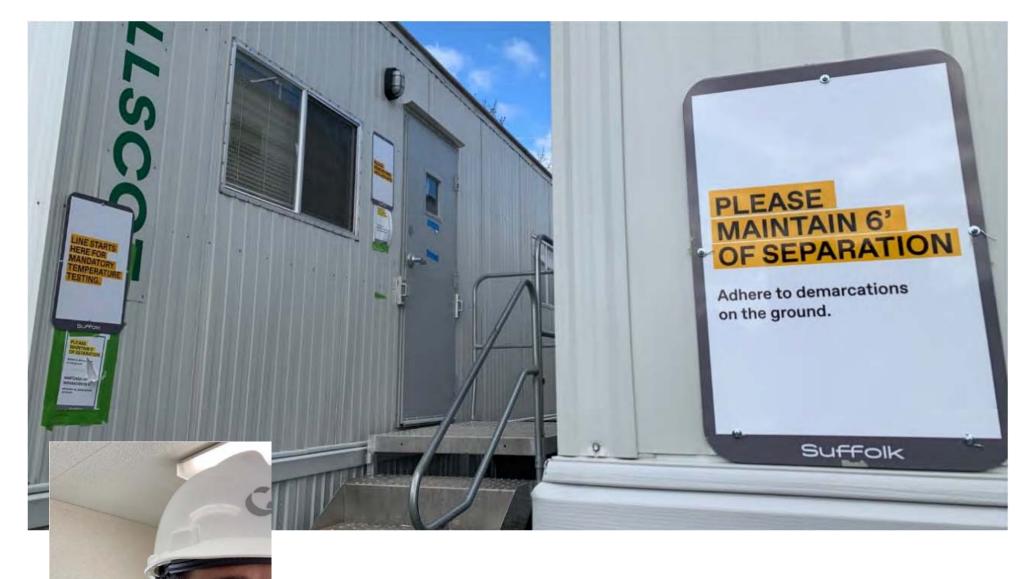

**Phase 2A - Excavation and Footings for New Monumental Stairs** February 2020

Phase 2A - New Monumental Stairs (To be clad in granite) April 2020

**COVID-19 Considerations** 

- Reduced workforce on site during suspension of general construction activities.
- Focus on building envelope and life-safety / critical systems only. "Make the building safer."
- Maintaining CDC / MA Guidelines for safety
- Certify tradespersons arriving do not display symptoms
- Social distancing
- Increased cleaning / disinfecting
- Tradesperson education / training
- Temperature screening

Social distancing, hot water handwashing, education and awareness