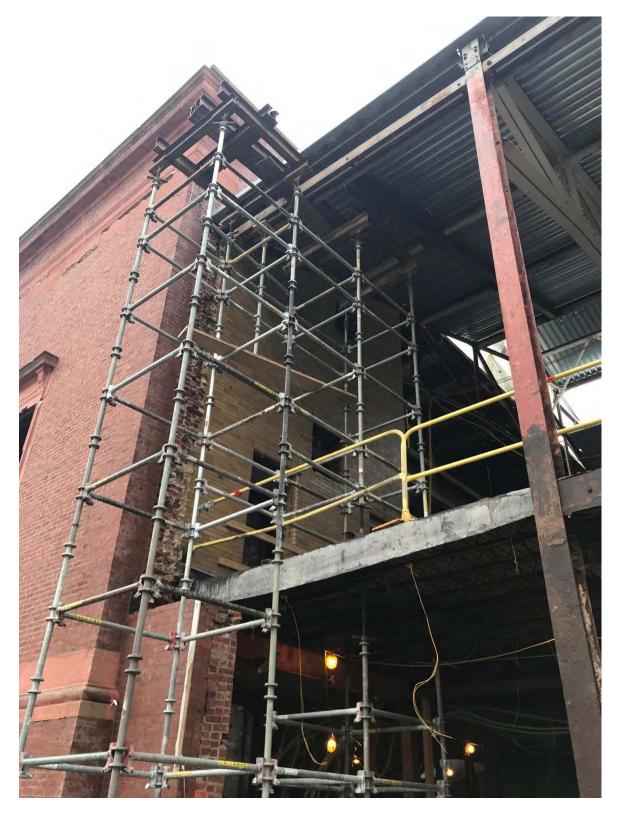

Phase 2 Media Center / Reading Room - SOFP Complete February 2020

Phase 2 Media Center / Reading Room April 2020

Phase 2A - Structural Repairs (New Scope) February 2020

Phase 2A - Facade Redesign (West) - New Exterior Walls April 2020