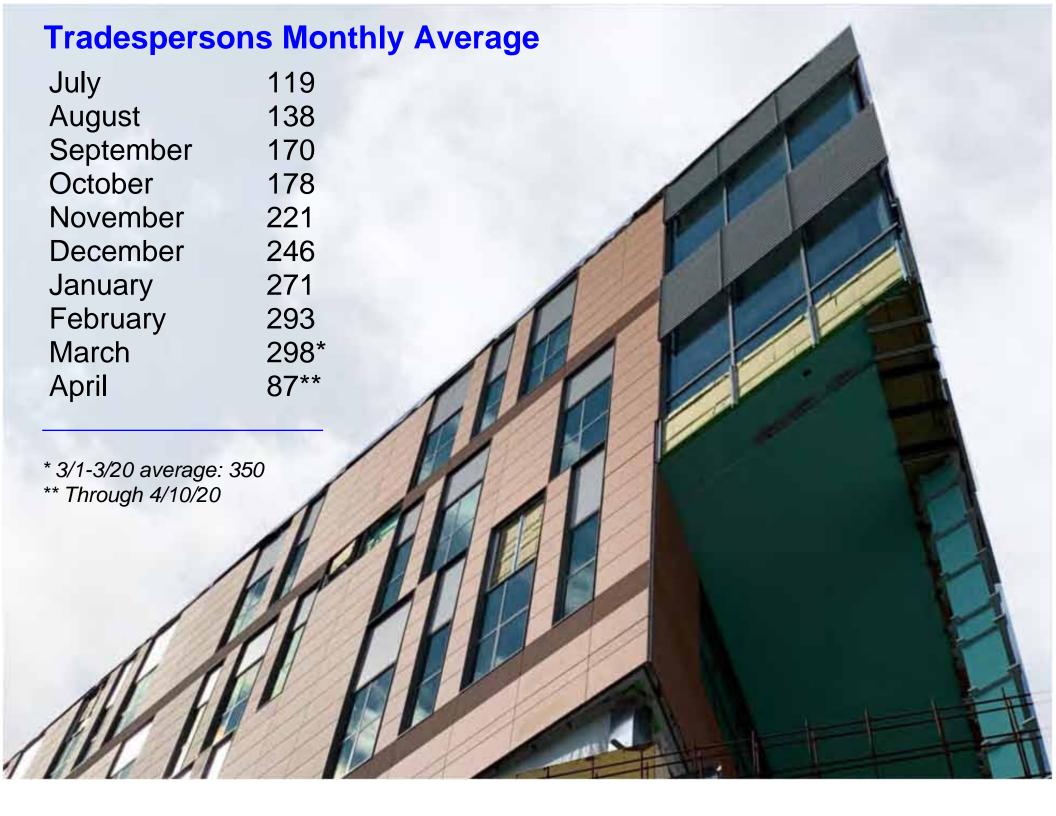

**Phase 2A - Excavation and Footings for New Monumental Stairs** February 2020

Phase 2A - New Monumental Stairs (To be clad in granite) April 2020

**COVID-19 Considerations** 

- Reduced workforce on site during suspension of general construction activities.
- Focus on building envelope and life-safety / critical systems only. "Make the building safer."
- Maintaining CDC / MA Guidelines for safety
- Certify tradespersons arriving do not display symptoms
- Social distancing
- Increased cleaning / disinfecting
- Tradesperson education / training
- Temperature screening