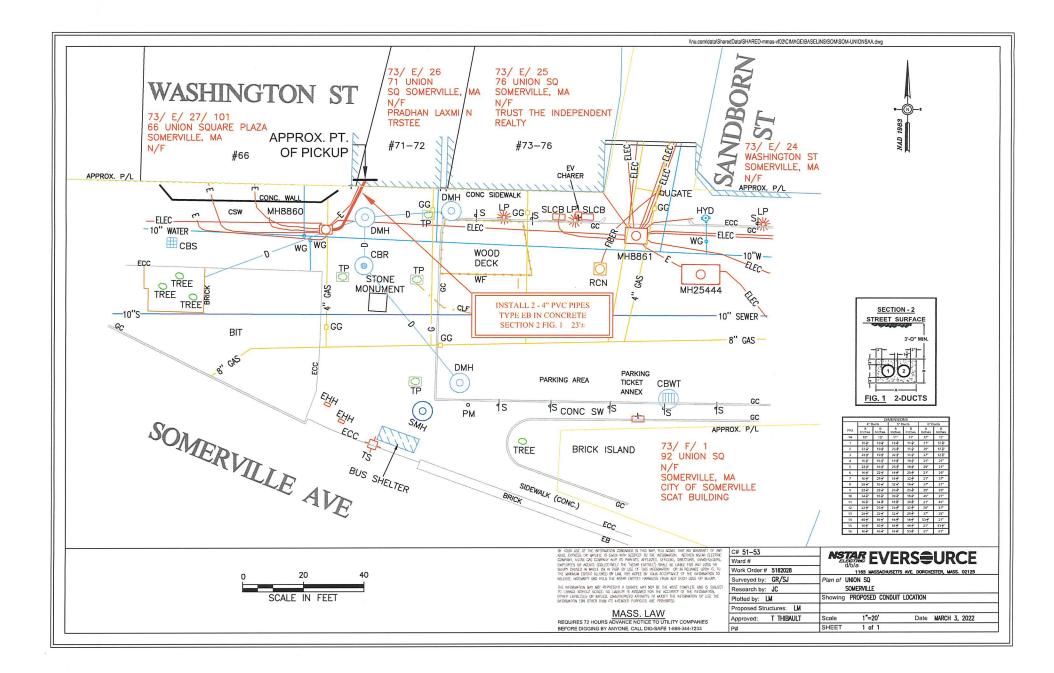

**Insert here the same detailed description of the work as appears in the attached Grant of Location Order:** Union Square - Northerly from manhole MH8860, approximately 50 feet north of Somerville Avenue, to private property at #71 Union Square, install approximately 23 feet of conduit. WO#5162028

The NSTAR Electric Company d/b/a Eversource Energy respectfully requests a Grant of Location for the installation of approximately 23 feet of conduit in Union Square, from manhole MH8860.

This work is necessary to supply power to #71 Union Square.

You have three ways to be heard at this meeting:

- 1. You may testify remotely by entering the link exactly as it appears below into your internet browser any time before the meeting. You will then be asked to register for the meeting. After registering, you will receive an email with instructions to join the webinar when it starts.
- 2. You may also testify in person in the City Council Chamber, City Hall, 2<sup>nd</sup> Floor, 93 Highland Avenue, Somerville, MA 02143
- 3. If you are unable to attend but wish to be heard, you may send written comments by US mail to the City Clerk at the address below, or by email to <u>cityclerk@somervillema.gov</u>. Your comments must arrive no later than 12 Noon on the day of the Hearing, in order to be sure they are conveyed to the Council.
- **PETITION:** Eversource (Nstar Electric) is applying for a Grant of Location to install 23 feet of conduit in the intersection of Somerville Avenue and Washington Street, from Manhole 8860 to a point of pickup at 71 Union Square.

**PURPOSE:** The work is necessary to provide service to 71 Union Square.

W.O. 5162028

Location: 73/ E/ 25/ / 76 UNION SQ Owner: TRUST THE INDEPENDENT REALTY KELLY KENNETH K TRSTE 41 MYOPIA RD C/O KIM ROOP WINCHESTER, MA 01890