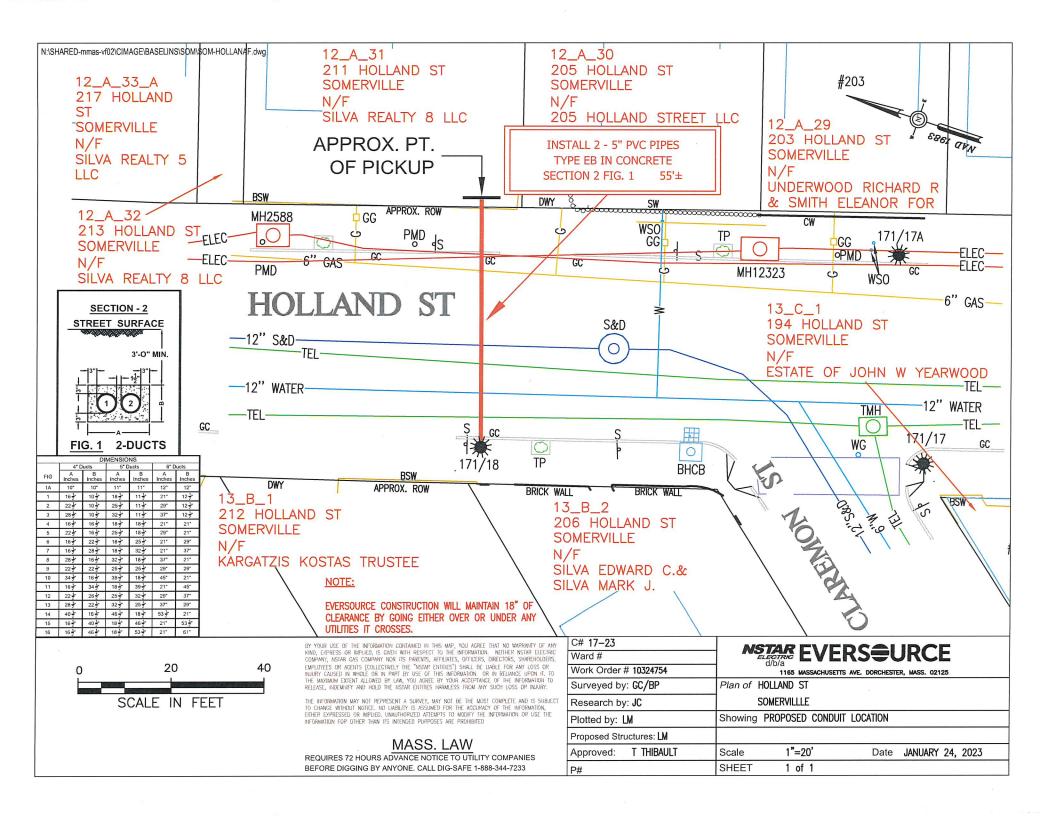

**Insert here the same detailed description of the work as appears in the attached Grant of Location Order:** HOLLAND STREET- Easterly from pole 171/18, Northwest of Claremont Street, to private property at #211 Holland Street, install approximately 55 feet of conduit WO#10324754

**PETITION:** Eversource (Nstar Electric) is applying for a Grant of Location to install 55 feet of conduit in Holland Street, from Utility Pole 171/18 to a point of pickup at 211 Holland Street.

PLACE: <a href="https://attendee.gotowebinar.com/register/2221289895303182682">https://attendee.gotowebinar.com/register/2221289895303182682</a> or City Council Chambers, City Hall, 2<sup>nd</sup> Floor, 93 Highland Avenue, Somerville, MA 02143