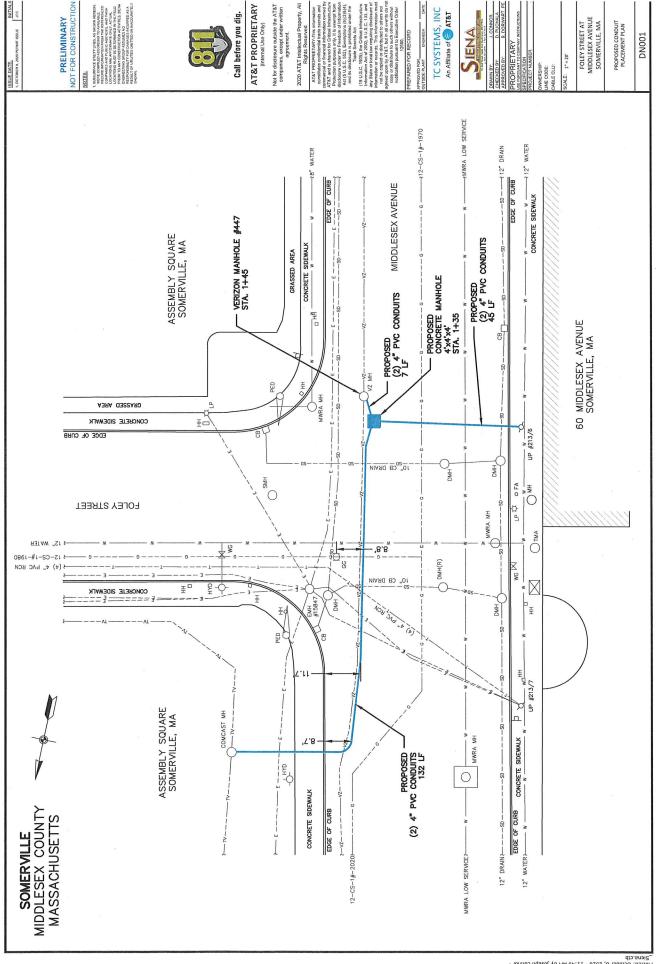

**Insert here the same detailed description of the work as appears in the attached Grant of Location Order:** The installation shall begin at the existing Comcast manhole located in the parking lot of 77 Middlesex Ave - and extend in two directions. The first to a point where it reaches the existing Verizon manhole near the intersection of Foley Street and Middlesex Ave and the second to where it reaches utility pole # 213/6 located in the sidewalk of Middlesex Ave; a total distance of approx. 184 ft. This installation will also include the placement of one intermediate manhole.

PETITION: TC Systems is applying for a Grant of Location to install a total of 184 feet of

conduit as follows: Starting from existing Comcast manhole to a proposed manhole located at the intersection of Middlesex Avenue and Foley Street. Then continuing 45 feet to utility pole 213/6. From the proposed manhole, 7 feet to an

existing Verizon manhole #447.

PLACE: https://attendee.gotowebinar.com/register/7464585951106483470

TIME: Thursday, November 12, 2020, at 7:00 PM.

**PURPOSE:** The work is necessary to provide or improve service to the surrounding area.

## REFERENCES & NOTES

- 1. ELECTRIC UTILITY INFORMATION PER RECORD PLANS PROVIDED BY EVERSOURCE.
- 2. TELECOM UTILITY INFORMATION PER RECORD PLANS PROVIDED BY FRIT, VERIZON, AT&T, COMCAST & LIGHTTOWER.
- 3. GAS UTILITY INFORMATION PER RECORD PLANS PROVIDED BY EVERSOURCE.
- 4. WATER, SEWER & DRAIN UTILITY INFORMATION PER RECORD PLANS PROVIDED BY CITY OF SOMERVILLE.