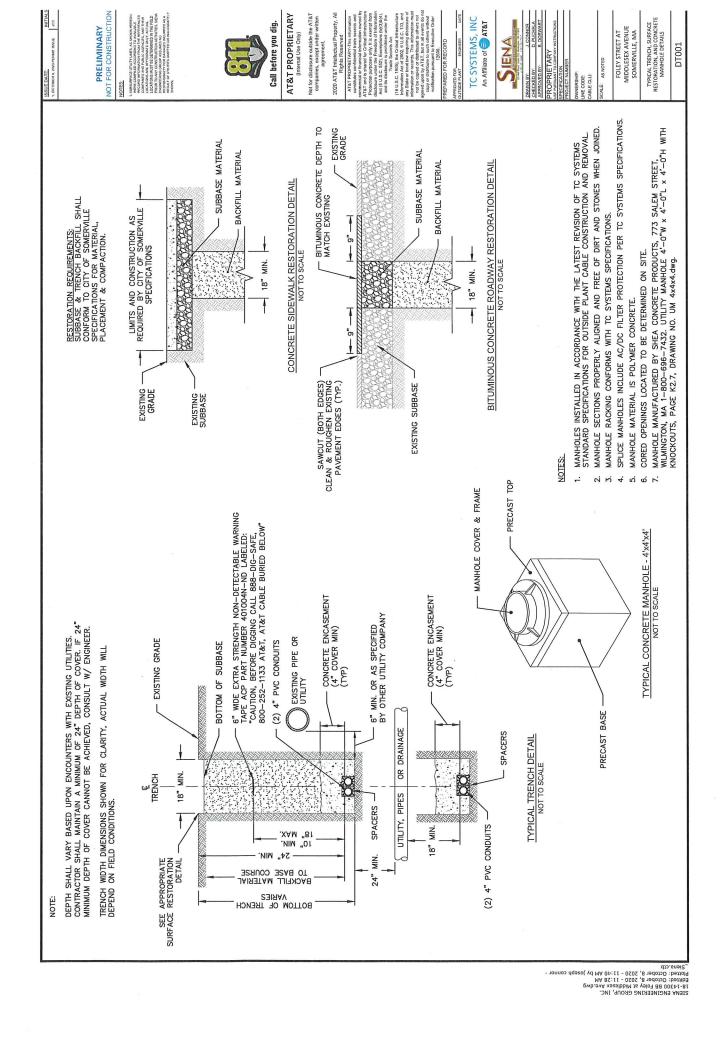

TYPICAL TRENCH, SURFACE RESTORATION, AND MANHOLE DETAILS

LIST OF DRAWINGS

PT001

| ND                        | DECIDUOUS TREE | STREET LIGHT          | IRRIGATION HANDHOLE | ELECTRIC HANDHOLE | MASS HIGHWAY HANDHOLE | STREET LIGHT HANDHOLE | PARKING METER     | FIRE ALARM      | ELECTRIC OUTLET           | STORMWATER TREATMENT BASIN | TRAFFIC SIGNAL CONTROL CABINET |
|---------------------------|----------------|-----------------------|---------------------|-------------------|-----------------------|-----------------------|-------------------|-----------------|---------------------------|----------------------------|--------------------------------|
| BOL LEGE                  | 0              | ¤                     | IRHH                | H                 | МАНН                  | SLHH                  | • Wd              | 0<br>V          | EOUT 6                    | SWTB                       | TSCC                           |
| PLANIMETRIC SYMBOL LEGEND | UTILITY POLE   | 2-NOZZLE FIRE HYDRANT | WATER GATE          | SEWER MANHOLE     | DRAIN MANHOLE         | CATCH BASIN           | TELEPHONE MANHOLE | VERIZON MANHOLE | STONE BOUND W/ DRILL HOLE | SIGN                       | PROPOSED CONCRETE MANHOLE      |
|                           | o du           | A OTH                 | $\boxtimes$         | O HWS             | O HWO                 | 89                    | O HMT             | O MM ZV         | 0                         | Ч                          |                                |