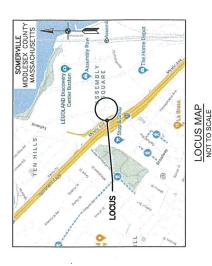

**Insert here the same detailed description of the work as appears in the attached Grant of Location Order:** The installation shall begin at the existing Comcast manhole located in the parking lot of 77 Middlesex Ave - and extend in two directions. The first to a point where it reaches the existing Verizon manhole near the intersection of Foley Street and Middlesex Ave and the second to where it reaches utility pole # 213/6 located in the sidewalk of Middlesex Ave; a total distance of approx. 184 ft. This installation will also include the placement of one intermediate manhole.

PETITION: TC Systems is applying for a Grant of Location to install a total of 184 feet of

conduit as follows: Starting from existing Comcast manhole to a proposed manhole located at the intersection of Middlesex Avenue and Foley Street. Then continuing 45 feet to utility pole 213/6. From the proposed manhole, 7 feet to an

existing Verizon manhole #447.

PLACE: https://attendee.gotowebinar.com/register/7464585951106483470

TIME: Thursday, November 12, 2020, at 7:00 PM.

**PURPOSE:** The work is necessary to provide or improve service to the surrounding area.