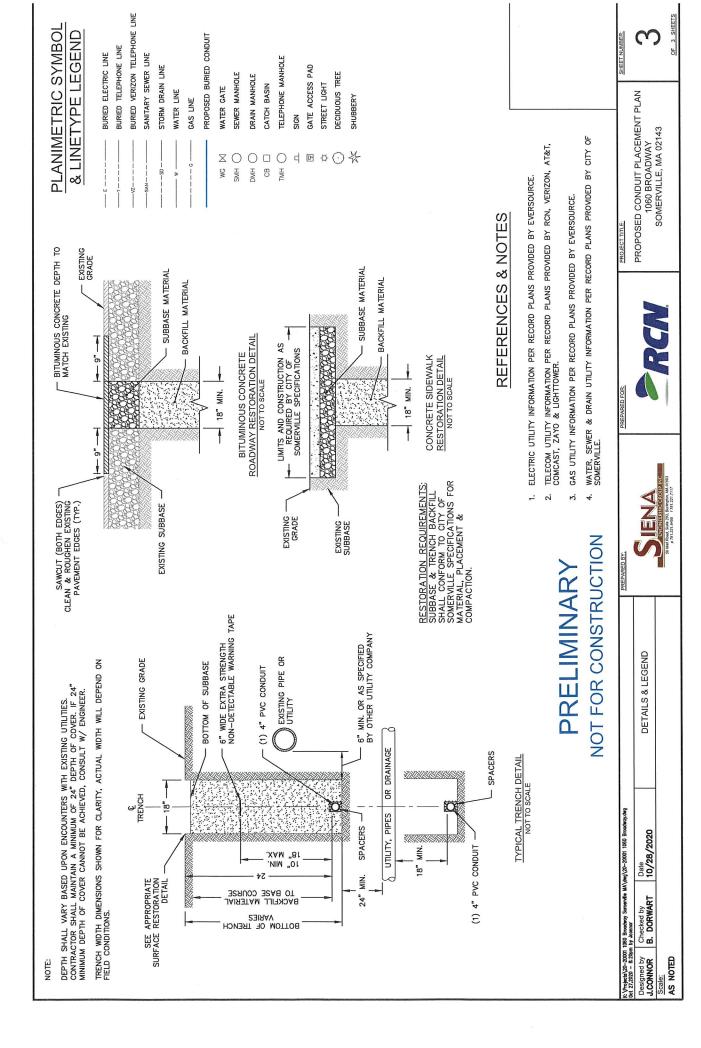

### SHEET INDEX

- TITLE SHEET
  PROPOSED CONDUIT PLACEMENT PLAN
  DETAILS & LEGEND

## NOT FOR CONSTRUCTION **PRELIMINARY**

PROPOSED CONDUIT PLACEMENT PLAN 1060 BROADWAY SOMERVILLE, MA 02143

Checked by

B. DORWART Designed by J.CONNOR Scale:

TITLE SHEET Date 10/28/2020

PROPOSED CONDUIT PLACEMENT PLAN 1060 BROADWAY SOMERVILLE, MA 02143 VZ MH #44/347 212" WATER 29 TO RCN MH #2 EDGE OF CURB 7 42" DRAIN C GG B" DRAIN EMH #7454 NOT FOR CONSTRUCTION **PRELIMINARY** WG KA ICH GG DMH 1060 BROADWAY SOMERVILLE, MA (UNDER CONSTRUCTION) CGCDX ZERO MH 3x3x3' GG DI SIENA