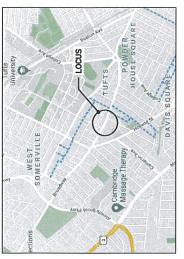

TIME: Tuesday, November 24, 2020, at 7:00 PM.

**PURPOSE:** The work is necessary to provide or improve service to 1060 Broadway.

LOCUS MAP

# PROPOSED LATERAL CONDUIT PLACEMENT SOMERVILLE, MASSACHUSETTS 1060 BROADWAY