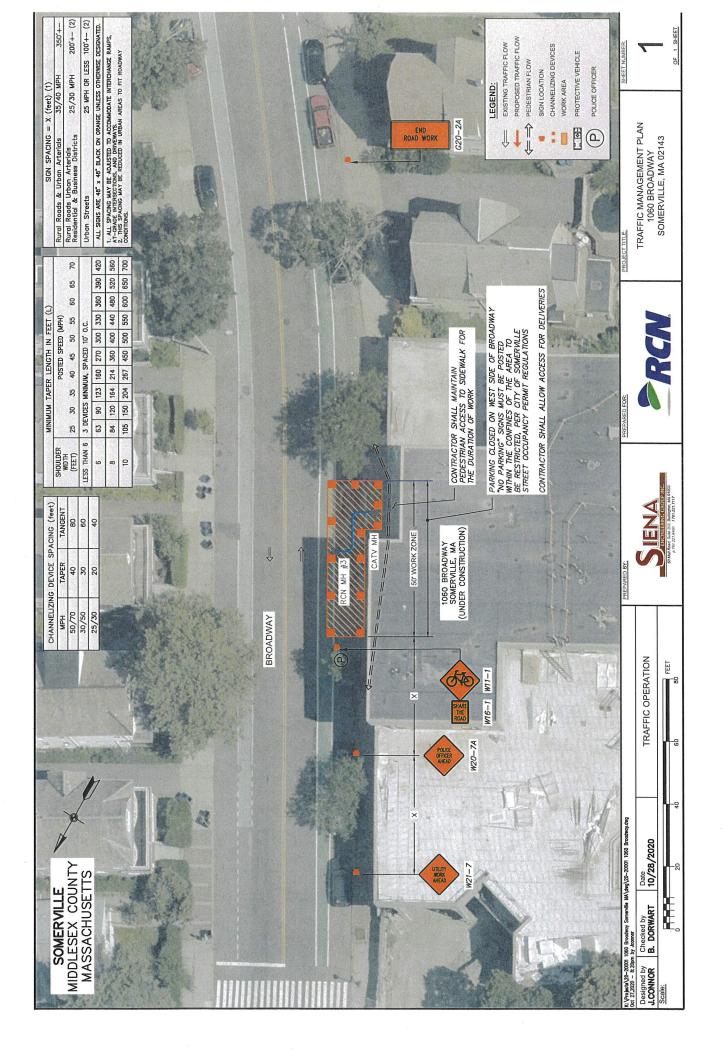

Insert here the same detailed description of the work as appears in the attached Grant of Location Order: Place 20' of 4" PVC on the south side of Broadway, in front of 1060 Broadway, from RCN MH #3 in road surface to CATV MH 0 in sidewalk

PETITION: Cambridge Network Solutions LLC seeks a Grant of Location to install 20 feet of

conduit in Broadway, from RCN manhole #3 to a CATV manhole #0 located in

front of 1060 Broadway.

PLACE: https://attendee.gotowebinar.com/register/3813018775151018256.

ENGINEERING GROUP

SO MAN TRACK SOUP 202, HOW THE 1221; JITH A

PRINCESS AND 202 1021; 80 D P CONCRETE SIDEWALK CONCRETE SIDEWALK WG PROPOSED -(1) 4" PVC CONDUIT 20 LF EXISTING (2) 4" CONDUITS - FROM BLDG TO CATY ZERO MH PROPOSED CONDUIT PLACEMENT PLAN EDGE OF CURB BIKE LANE 12" WATER? 8" DRAIN ? TO VZ MH #44/348≥ EDGE OF CURB BROADWAY :\Projects\20-2001 1050 Broadway Somerville MA\dwg\20-2001 1050 Broadwaydwg et 27,2020 - 8:20pm by Joannor Date 10/28/2020 SOMERVILE MIDDLESEX COUNTY MASSACHUSETTS J.CONNOR B. DORWART
Scale: