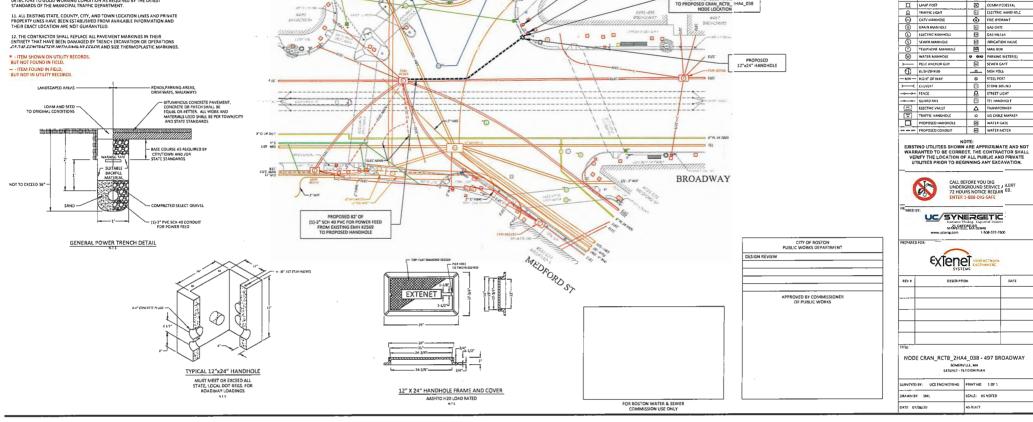

**Insert here the same detailed description of the work as appears in the attached Grant of Location Order:** Broadway: - Starting at existing manhole EMH #2569 placing (1) 2" PVC Conduit for Power Feed approximately 82' to Proposed Handhole 4' South/Southwest of CRAN\_RCTB\_2HA4\_038 Node Location. -Proposed 12" x 24" Handhole to service CRAN\_RCTB\_2HA4\_038 Node Location. - Starting at Proposed Handole placing (1) 2" PVC Conduit for Power Feed approximately 4' to CRAN\_RCTB\_2HA4\_038 Node Location.

You have two ways to be heard at this meeting:

- 1. To attend and be heard, enter the link exactly as it appears below into your internet browser any time before the meeting. You will then be asked to register for the meeting. After registering, you will receive an email with instructions to join the webinar when it starts.
- 2. If you are unable to attend but wish to be heard, you may send written comments by US mail to the City Clerk at the address below, or by email to <u>cityclerk@somervillema.gov</u>. Your comments must arrive no later than 12 Noon on the day of the Hearing, in order to be sure they are conveyed to the Council.
- **PETITION:** Extenet seeks a Grant of Location to install a total of 86 feet of conduit in Broadway as follows: Starting from manhole #2569 to a proposed handhole, then continuing 4 feet to a small wireless facility node located at the intersection of Broadway and Dexter Street.

LANDSCAPED AREAS -

SUITABU SUITAINA BACKFILL MATERIAL

-1'-

GENIERAL POWER TRENCH DETAIL

LOAM AND SEED TO DRIGINAL CONDITIONS

NOT TO EXCEED 36

EXISTING POLE TO BE REMOVED UPON INSTRUCTION COMPLETI

PROPOSED CRAN\_RCTB\_2HA4\_038 NODE LOCATION ON NEW STEEL REPLACEMENT POLE

(2)-2" SCH 40 PVC FROM PROPOSED HAND HOLE

ROADS, PARKING AREAS, DRIVEWAYS, WALKWAYS

BASE COURSE AS REQUIRED BY CITY/TOWN AND /OR STATE STANDARDS

PACTED SELECT GRAVEL

22-2" PVC SCH 40 CONDUIT FOR POWER FEED