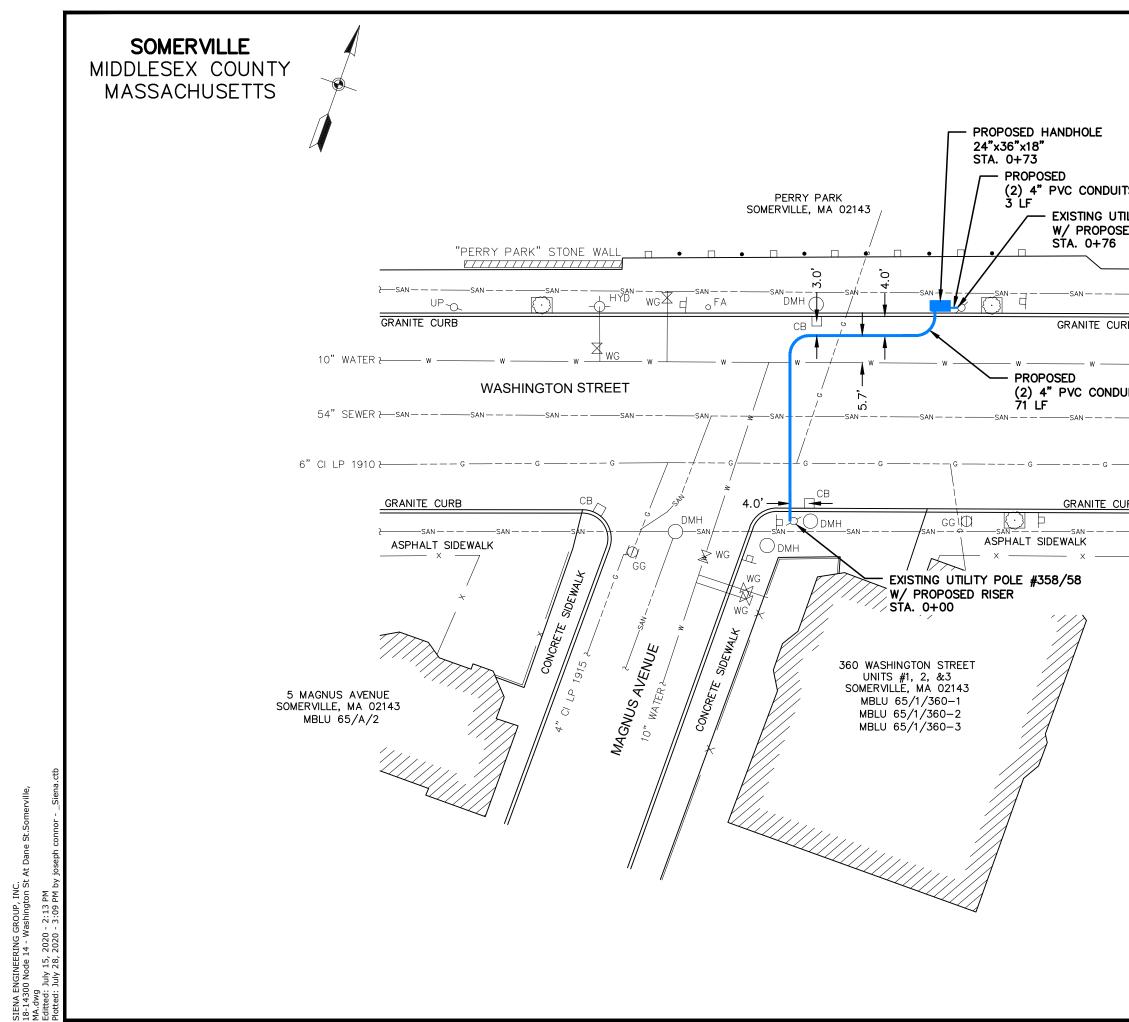

PT002

ISSUE DATE:

1. JULY 28, 2020 PERMIT ISSUE

INITIAL

JCC

|                 | ISSUE DATE:                                                                                   | INITIALS:                  |
|-----------------|-----------------------------------------------------------------------------------------------|----------------------------|
|                 | 1. JULY 28, 2020 PERMIT ISSUE                                                                 | JCC                        |
|                 |                                                                                               |                            |
|                 |                                                                                               |                            |
|                 |                                                                                               |                            |
|                 |                                                                                               |                            |
|                 | PRELIMINA                                                                                     |                            |
|                 | NOT FOR CONSTRUCTION                                                                          |                            |
|                 | NOTES:                                                                                        |                            |
|                 | 1. SUBSURFACE UTILITY LINES, AS SH<br>WERE COMPILED ACCORDING TO A                            | OWN HEREON,                |
|                 | RECORD INFORMATION FROM THE<br>COMPANIES AND PUBLIC AGENCIES                                  | REFERENCED<br>S, AND THEIR |
| TS              | LOCATIONS ARE APPOXIMATE ONL'<br>LOCATIONS MUST BE DETERMINED<br>PRIOR TO ANY CONSTRUCTION AC | IN THE FIELD               |
| 15              | ENGINEERING GROUP ASSUMES NO<br>RESPONSIBILITY FOR DAMAGES IN                                 | D<br>CURRED AS A           |
| ILITY POLE #58X | RESULT OF UTILITIES OMITTED OR<br>SHOWN.                                                      | INACCURATELY               |
| ED RISER        |                                                                                               |                            |
|                 |                                                                                               |                            |
|                 |                                                                                               |                            |
|                 |                                                                                               |                            |
| {               | _                                                                                             |                            |
|                 |                                                                                               |                            |
| RB              |                                                                                               |                            |
|                 |                                                                                               |                            |
|                 |                                                                                               | •                          |
| ── 10" WATER    | Call before you                                                                               | n dia                      |
| UTC             | San Dervie you                                                                                | i uiy.                     |
| JITS            | AT&T PROPRI                                                                                   | TARY                       |
|                 | (Internal Use On                                                                              | ly)                        |
|                 | Not for disclosure outside                                                                    | the AT&T                   |
|                 | companies, except und<br>agreement.                                                           | er written                 |
|                 | -                                                                                             |                            |
|                 | 2019 AT&T Intellectual P<br>Rights Reserve                                                    |                            |
|                 | AT&T PROPRIETARY-This                                                                         |                            |
| JRB             | constitutes confidential trade<br>commercial or financial informa                             |                            |
|                 | AT&T and is shared for Critical<br>Protection purposes only. It is                            |                            |
| {               | disclosure under the Freedom<br>Act (5 U.S.C. 552), Exemption                                 | of Information             |
|                 | and its disclosure is prohibite<br>Trade Secrets Act                                          | d under the                |
|                 | (18 U.S.C. 1905), the Critical I                                                              | nfrastructure              |
|                 | Information Act of 2002, 6 U.S<br>any State or local law requiring                            | disclosure of              |
|                 | information or records. This info<br>not be copied or distributed to                          | o others not               |
|                 | agreed upon by AT&T, but in all<br>copy or distribute to such oth                             | ers without                |
|                 | notification pursuant to Exec<br>12600.                                                       | utive Order                |
|                 | PREPARED FOR RECORD                                                                           |                            |
|                 | APPROVED FOR<br>OUTSIDE PLANT ENGINEER                                                        | DATE                       |
|                 |                                                                                               |                            |
|                 | TC SYSTEMS                                                                                    |                            |
|                 | An Affiliate of 🤤                                                                             | AT&T                       |
|                 |                                                                                               |                            |
|                 | <b>SIENA</b>                                                                                  |                            |
|                 | ENGINEERING GROU<br>50 Mail Road, Suite 203, Burlington, M<br>p 781.221.8400 f 781.221.71     |                            |
|                 | DRAWN BY: J. CC                                                                               | NNOR                       |
|                 |                                                                                               | JCHALA<br>DRWART PE        |
|                 | PROPRIETARY                                                                                   |                            |
|                 | USE PURSUANT TO COMPANY INSTR                                                                 | RUCTIONS                   |
|                 | SPECIFICATION<br>PROJECT NUMBER                                                               |                            |
|                 | OWNERSHIP:                                                                                    |                            |
|                 | LINE CODE:<br>CABLE CLLI:                                                                     |                            |
|                 |                                                                                               |                            |
|                 | SCALE: 1" = 20'                                                                               |                            |
|                 | WASHINGTON STR                                                                                | EET AT                     |
|                 | MAGNUS AVEN                                                                                   |                            |
|                 | SOMERVILLE, N                                                                                 |                            |
|                 |                                                                                               |                            |
|                 | PROPOSED COND                                                                                 |                            |
|                 | PLACEMENT PLA                                                                                 | ALN .                      |
|                 |                                                                                               |                            |
|                 | DN001                                                                                         |                            |