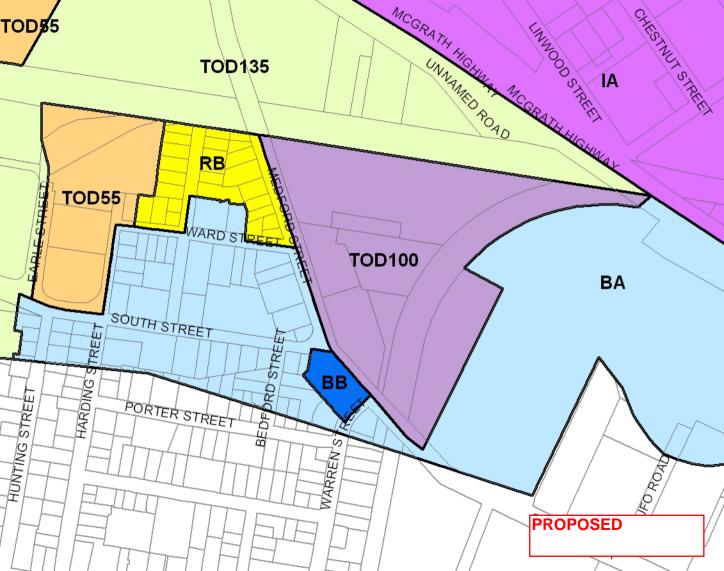

WHEREAS, the property owned by Medford Freezer Rlty Inc. is split in between the BA and TOD100 zoning districts,

WHEREAS, the area southeast of the current TOD100 boundary was proposed in 2009 to be included in the district but was removed prior to passing of the zoning; and

THEREFORE, be it adopted by the Board of Aldermen, in session assembled, the Zoning Map of the City of Somerville is hereby amended as shown in the attached maps.