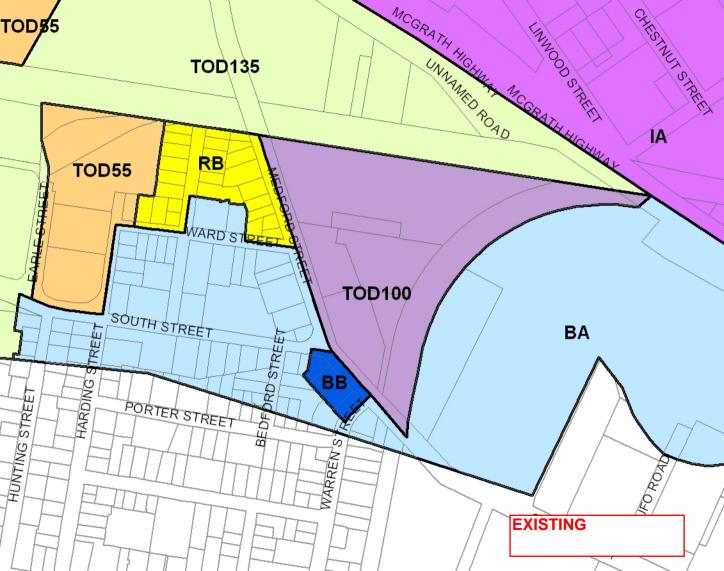

WHEREAS, the property owned by Medford Freezer Rlty Inc. is split in between the BA and TOD100 zoning districts,

WHEREAS, the area southeast of the current TOD100 boundary was proposed in 2009 to be included in the district but was removed prior to passing of the zoning; and

THEREFORE, be it adopted by the Board of Aldermen, in session assembled, the Zoning Map of the City of Somerville is hereby amended as shown in the attached maps.