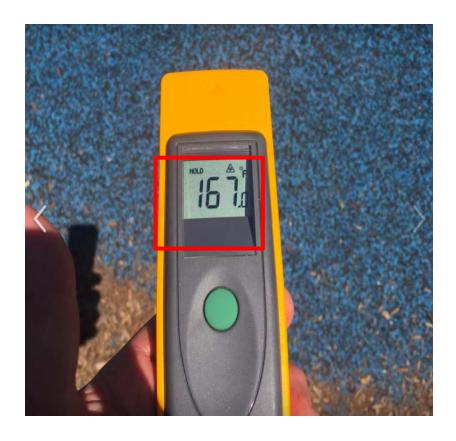

# CCS Presentation to the Board of Aldermen

Thursday, Sept 27, 2018 – 7:30pm

**UNION SQUARE - July 10, 2010** 

Amelia Earhart Dam and Draw 7 Park, Somerville, MA - 3/2/2018

E. Somerville Community School - artificial turf field. 9/9/15 @ 2:30pm, Air temp = 93 degrees

Boston Street - 2014 vs. 2016

Maple Ave - 2010 vs. 2012

**Quincy Street Pocket Park - 9/26/18** 

**UNION SQUARE - July 10, 2010** 

Amelia Earhart Dam and Draw 7 Park, Somerville, MA - 3/2/2018

E. Somerville Community School - artificial turf field. 9/9/15 @ 2:30pm Air temp = 93 degrees