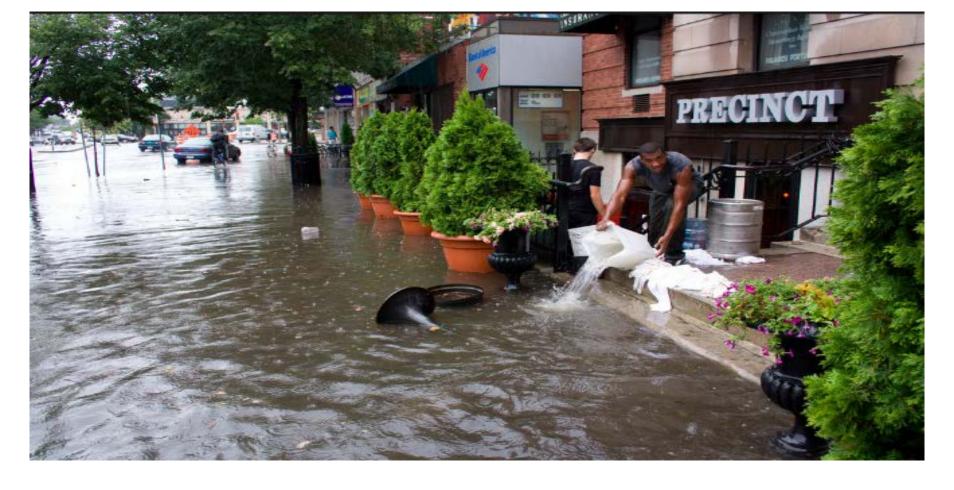

# CCS Presentation to the Board of Aldermen

Thursday, Sept 27, 2018 – 7:30pm

**UNION SQUARE - July 10, 2010** 

Amelia Earhart Dam and Draw 7 Park, Somerville, MA - 3/2/2018

E. Somerville Community School - artificial turf field. 9/9/15 @ 2:30pm, Air temp = 93 degrees

Boston Street - 2014 vs. 2016

Maple Ave - 2010 vs. 2012

**Quincy Street Pocket Park - 9/26/18** 

**UNION SQUARE - July 10, 2010** 

Amelia Earhart Dam and Draw 7 Park, Somerville, MA - 3/2/2018

E. Somerville Community School - artificial turf field. 9/9/15 @ 2:30pm Air temp = 93 degrees