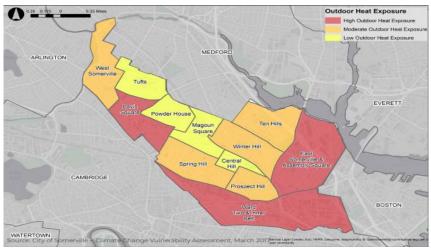

Accessible Open Space (within 1/4 mile)

**Impervious Surface** 

**Outdoor Heat Exposure Map** 

**Environmental Justice Communities** 