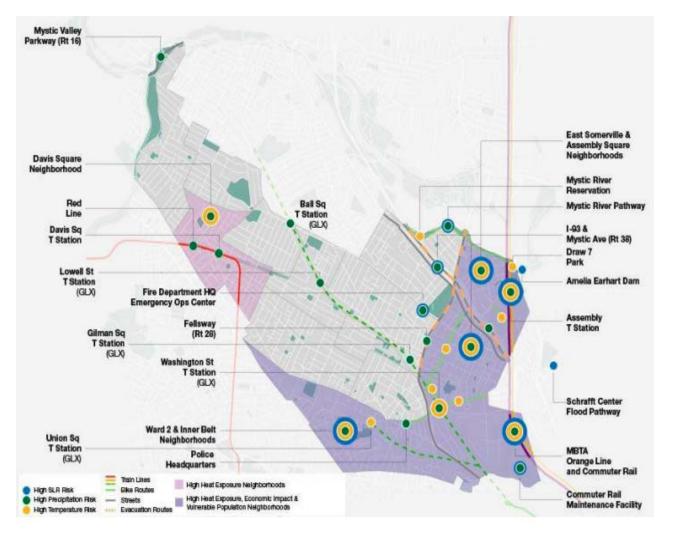

### CLIMATE CHANGE VULNERABILITY ASSESSMENT (2017)

Accessible Open Space (within 1/4 mile)

**Impervious Surface** 

**Outdoor Heat Exposure Map** 

**Environmental Justice Communities** 