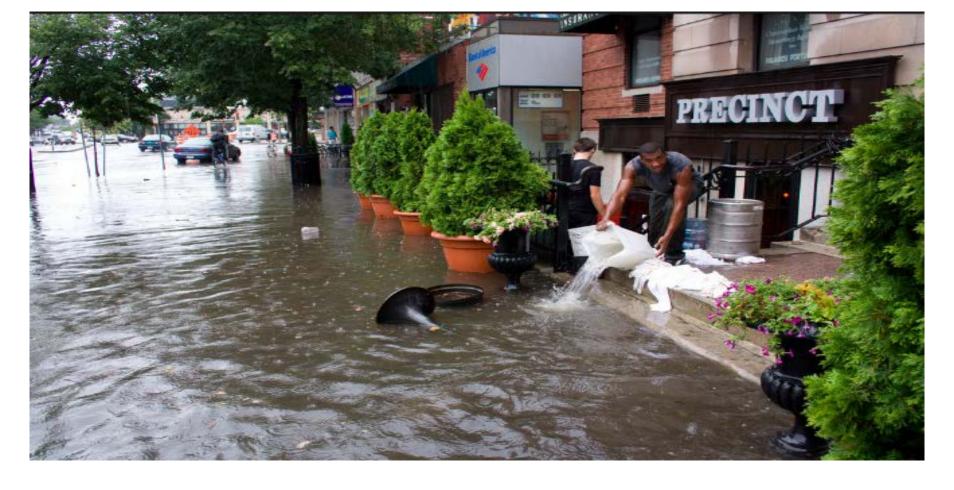

# CCS Presentation to the Board of Aldermen

Thursday, Sept 27, 2018 – 7:30pm













**UNION SQUARE - July 10, 2010** 



Amelia Earhart Dam and Draw 7 Park, Somerville, MA - 3/2/2018







E. Somerville Community School - artificial turf field. 9/9/15 @ 2:30pm, Air temp = 93 degrees



Accessible Open Space (within 1/4 mile)



**Impervious Surface** 



**Outdoor Heat Exposure Map** 



**Environmental Justice Communities** 

#### Somerville's GHG Emissions - 2014





transmission)

#### **GREENHOUSE** GAS INVENTORY **REPORT** (2016)



### CLIMATE CHANGE VULNERABILITY ASSESSMENT (2017)

#### Core Reduction Pathway Strategies



CARBON NEUTRAL PATHWAYS ASSESSMENT (2014 - 2050)



#### Core Reduction Pathway Strategies



CARBON NEUTRAL PATHWAYS ASSESSMENT (2014 - 2050)







Elmwood St - First net zero home in Somerville

Maxwell's Green Development - Former industr