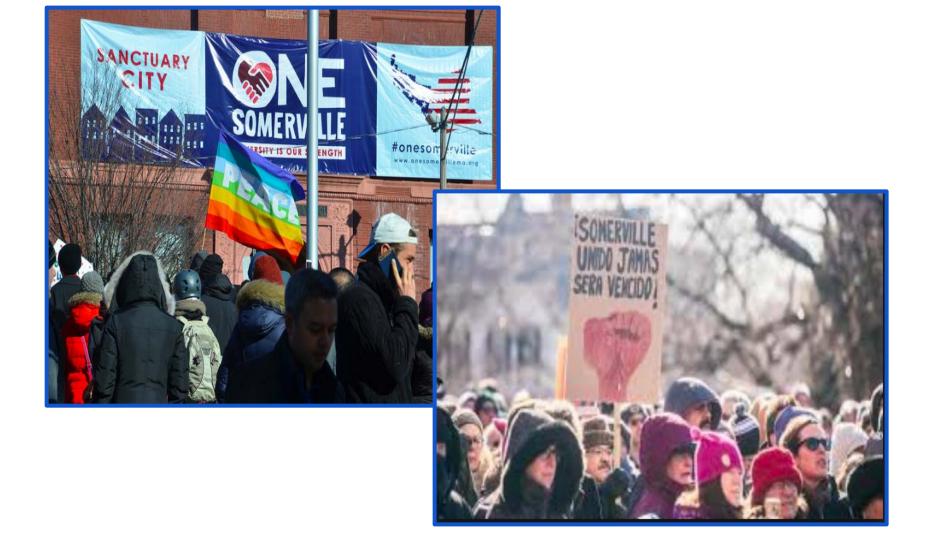

# CCS Presentation to the Board of Aldermen

Thursday, Sept 27, 2018 – 7:30pm

**UNION SQUARE - July 10, 2010** 

Amelia Earhart Dam and Draw 7 Park, Somerville, MA - 3/2/2018

E. Somerville Community School - artificial turf field. 9/9/15 @ 2:30pm, Air temp = 93 degrees

Boston Street - 2014 vs. 2016

Maple Ave - 2010 vs. 2012

**Quincy Street Pocket Park - 9/26/18** 

**UNION SQUARE - July 10, 2010** 

Amelia Earhart Dam and Draw 7 Park, Somerville, MA - 3/2/2018

E. Somerville Community School - artificial turf field. 9/9/15 @ 2:30pm Air temp = 93 degrees