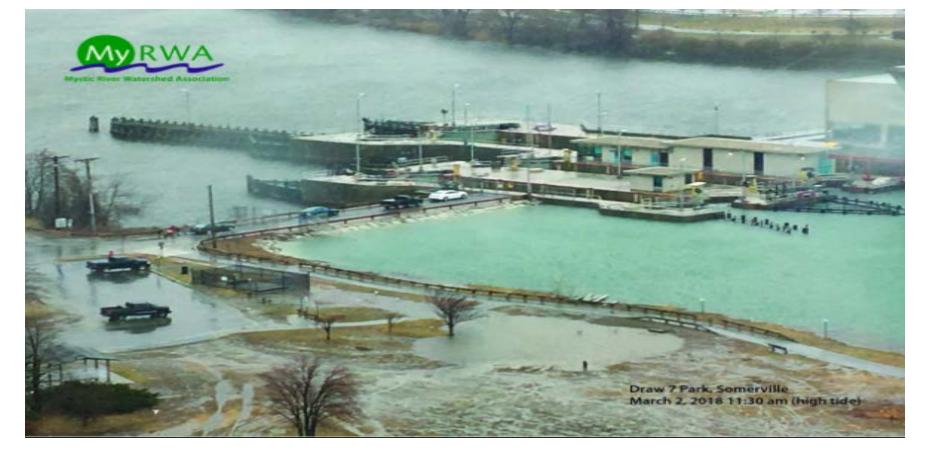

# CCS Presentation to the Board of Aldermen

Thursday, Sept 27, 2018 – 7:30pm

**UNION SQUARE - July 10, 2010** 

Amelia Earhart Dam and Draw 7 Park, Somerville, MA - 3/2/2018

E. Somerville Community School - artificial turf field. 9/9/15 @ 2:30pm, Air temp = 93 degrees

Boston Street - 2014 vs. 2016

Maple Ave - 2010 vs. 2012

**Quincy Street Pocket Park - 9/26/18** 

**UNION SQUARE - July 10, 2010** 

Amelia Earhart Dam and Draw 7 Park, Somerville, MA - 3/2/2018

E. Somerville Community School - artificial turf field. 9/9/15 @ 2:30pm Air temp = 93 degrees