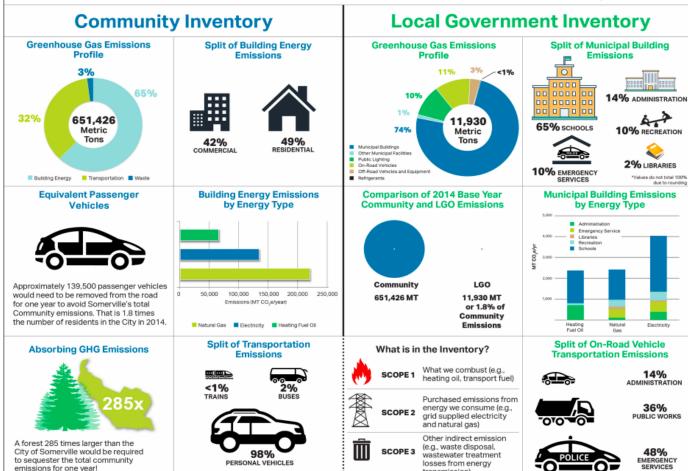

#### Somerville's GHG Emissions - 2014

transmission)

#### **GREENHOUSE** GAS INVENTORY **REPORT** (2016)