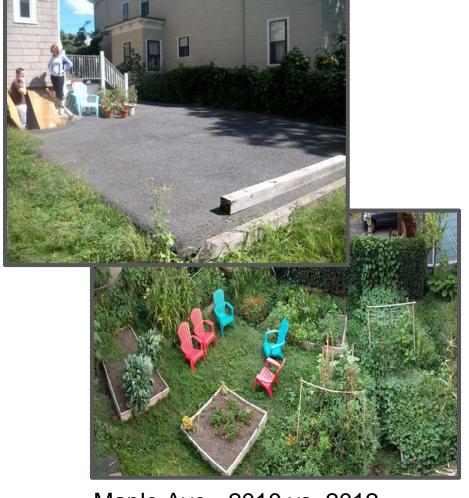

Boston Street - 2014 vs. 2016

Maple Ave - 2010 vs. 2012

**Quincy Street Pocket Park - 9/26/18** 

**UNION SQUARE - July 10, 2010** 

Amelia Earhart Dam and Draw 7 Park, Somerville, MA - 3/2/2018

E. Somerville Community School - artificial turf field. 9/9/15 @ 2:30pm Air temp = 93 degrees