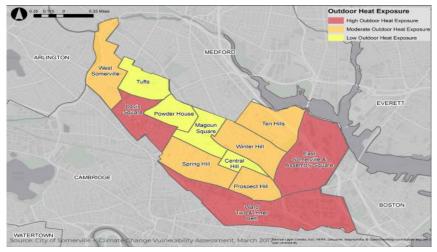

Accessible Open Space (within 1/4 mile)

**Impervious Surface** 

**Outdoor Heat Exposure Map** 

**Environmental Justice Communities** 