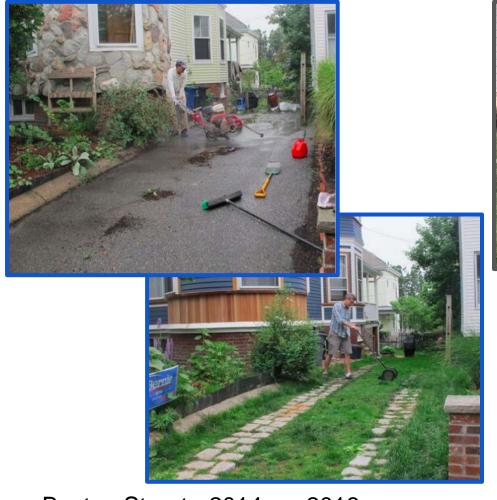

Boston Street - 2014 vs. 2016

Maple Ave - 2010 vs. 2012

**Quincy Street Pocket Park - 9/26/18** 

**UNION SQUARE - July 10, 2010** 

Amelia Earhart Dam and Draw 7 Park, Somerville, MA - 3/2/2018

E. Somerville Community School - artificial turf field. 9/9/15 @ 2:30pm Air temp = 93 degrees